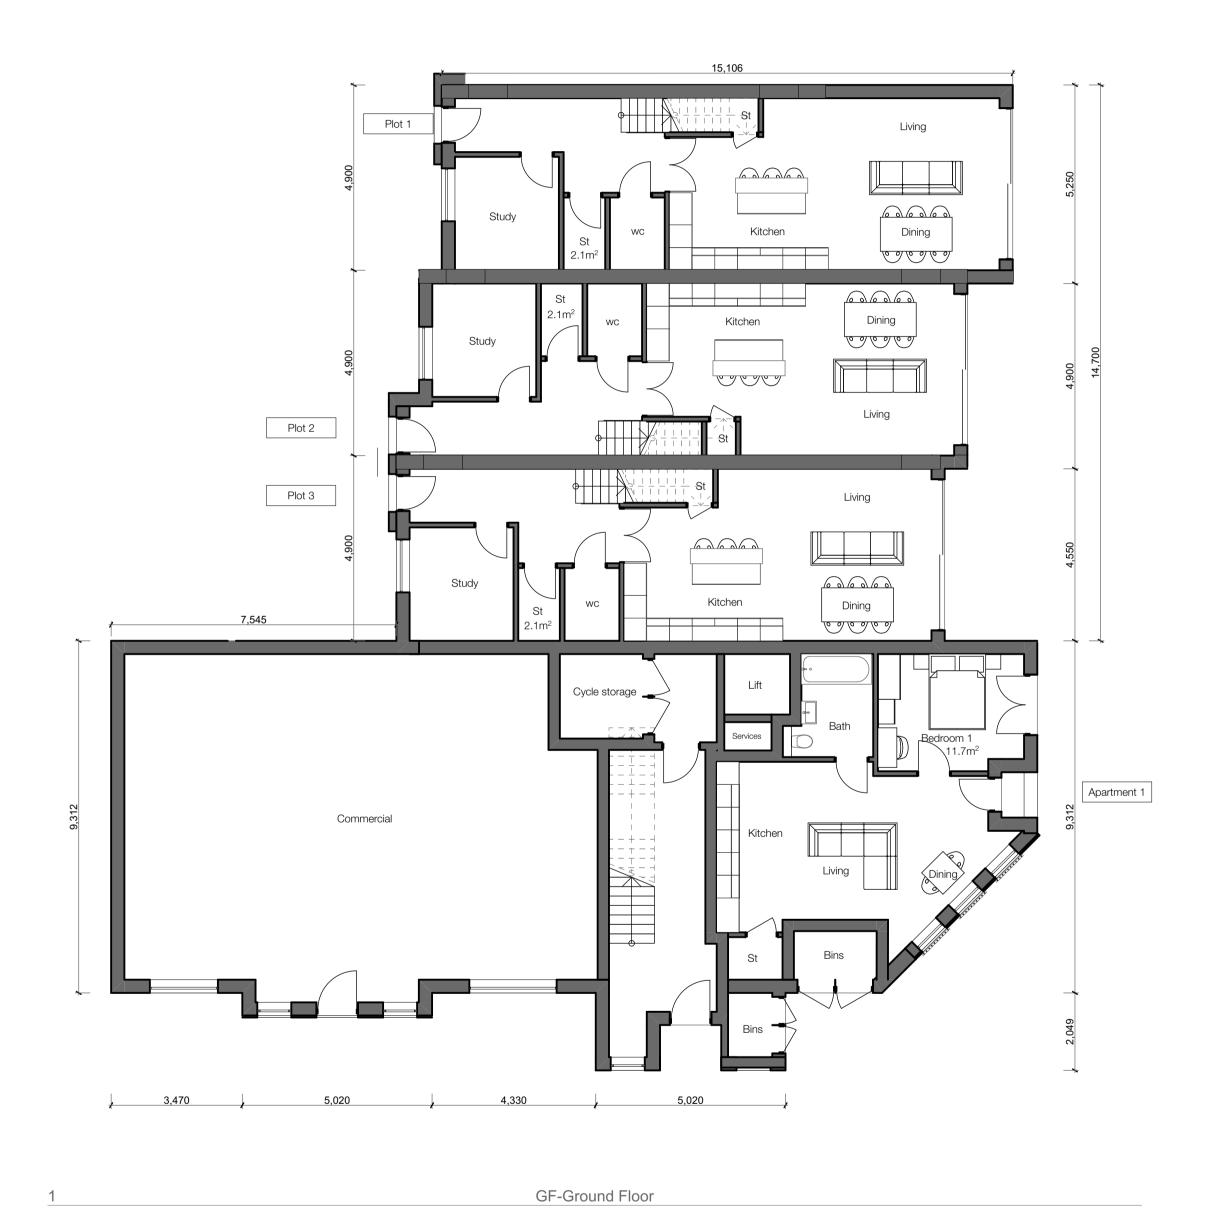

01-First Floor

Schedule of Accommodation: Apartments: 1bed (2ppl) 50sqm 51sqm 1bed (2ppl) 102sqm 2bed (4ppl) 50sqm 1bed (2ppl) 78sqm 2bed (4ppl) Plots (houses): 1 150sqm 3bed (5ppl) 2 177sqm 4bed (8ppl) 3 177sqm 4bed (8ppl) 835sqm **Total residential:** 107sqm Commercial:

Proposed Ground and First Floor Plans

| Scale    | Date        | Drawn |
|----------|-------------|-------|
| 1:100 A1 | 03.2024     | EB    |
| Job No.  | Drawing No. | Rev.  |
| HA24-267 | P007        |       |