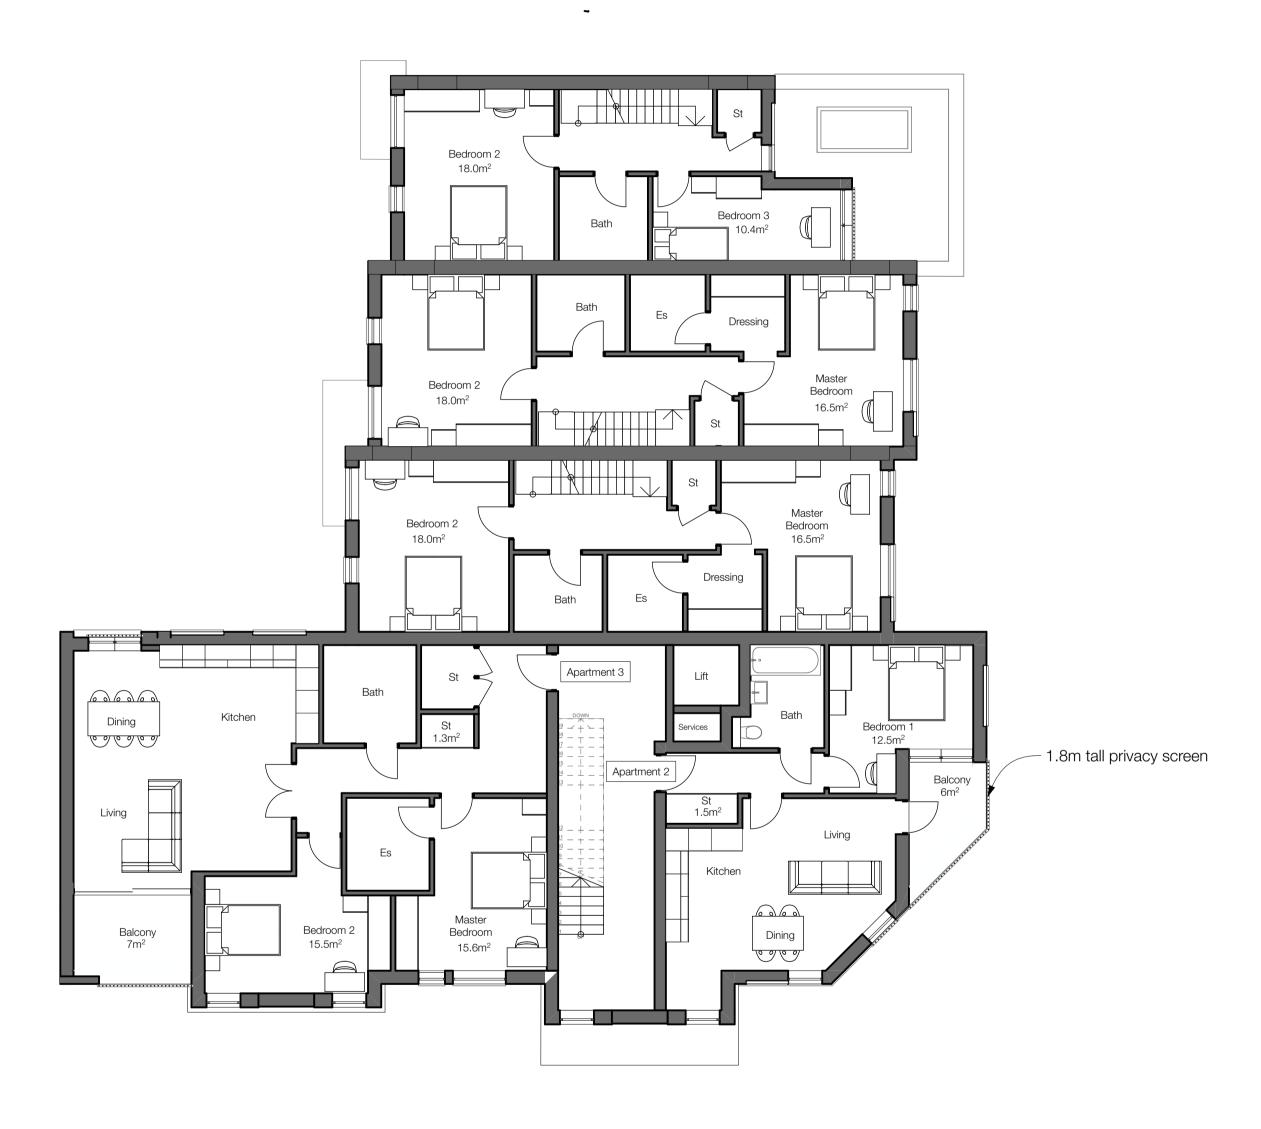

01-First Floor

Schedule of Accommodation: Apartments: 1bed (2ppl) 50sqm 51sqm 1bed (2ppl) 102sqm 2bed (4ppl) 50sqm 1bed (2ppl) 78sqm 2bed (4ppl) Plots (houses): 1 150sqm 3bed (5ppl) 2 177sqm 4bed (8ppl) 3 177sqm 4bed (8ppl) 835sqm **Total residential:** 107sqm Commercial:

Proposed Ground and First Floor Plans

| Scale    | Date        | Drawn |
|----------|-------------|-------|
| 1:100 A1 | 03.2024     | EB    |
| Job No.  | Drawing No. | Rev.  |
| HA24-267 | P007        |       |