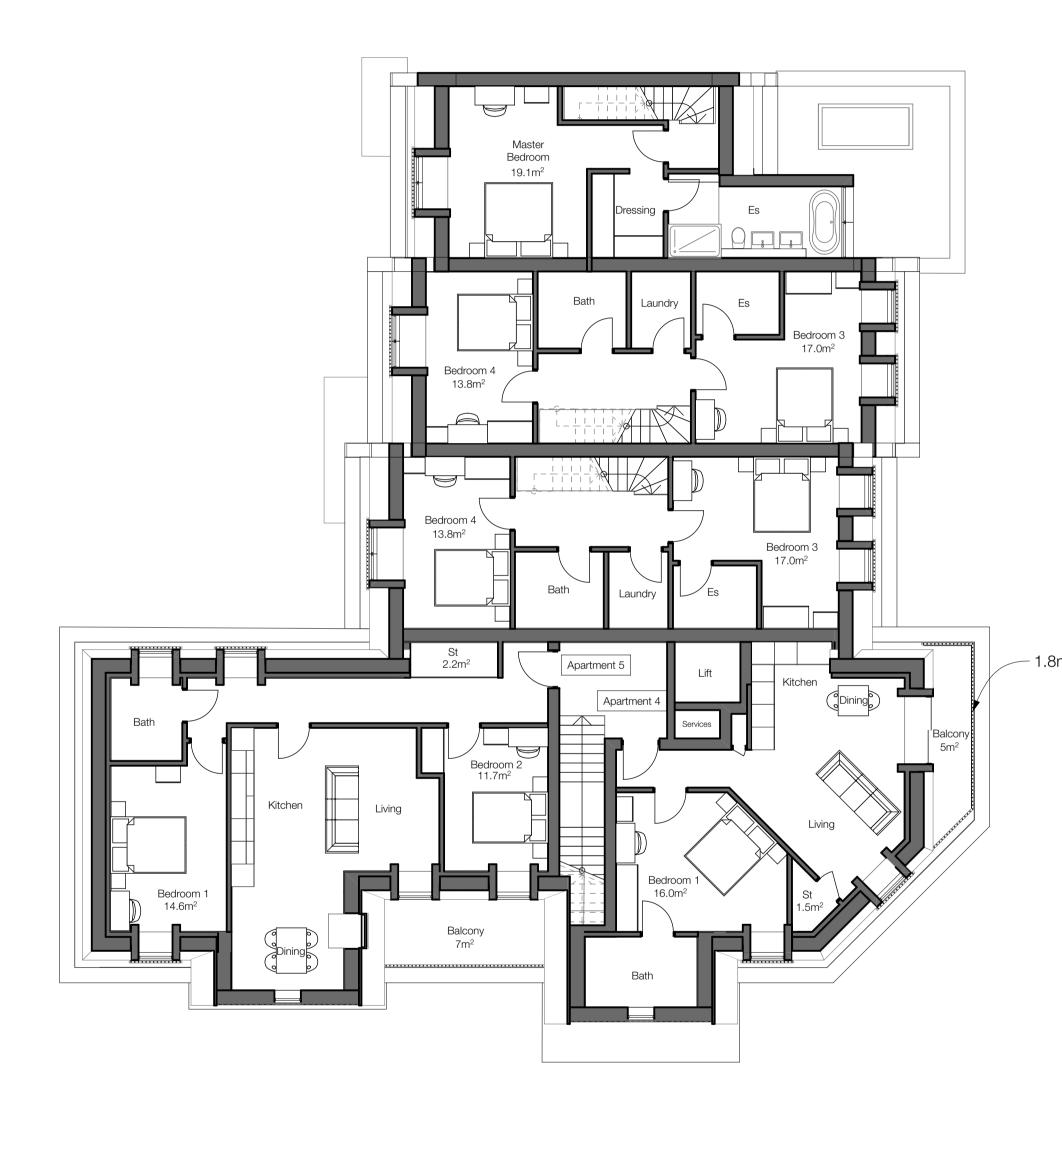

02-Second Floor

2

RP-Roof Plan

## Schedule of Accommodation:

| Commercial:        |   | 107sqm |             |
|--------------------|---|--------|-------------|
| Total residential: |   | 835sqm |             |
| Plots (houses):    | 1 | 150sqm | 3bed (5ppl) |
|                    | 2 | 177sqm | 4bed (8ppl) |
|                    | 3 | 177sqm | 4bed (8ppl) |
| Apartments:        | 1 | 50sqm  | 1bed (2ppl) |
|                    | 2 | 51sqm  | 1bed (2ppl) |
|                    | 3 | 102sqm | 2bed (4ppl) |
|                    | 4 | 50sqm  | 1bed (2ppl) |
|                    | 5 | 78sqm  | 2bed (4ppl) |