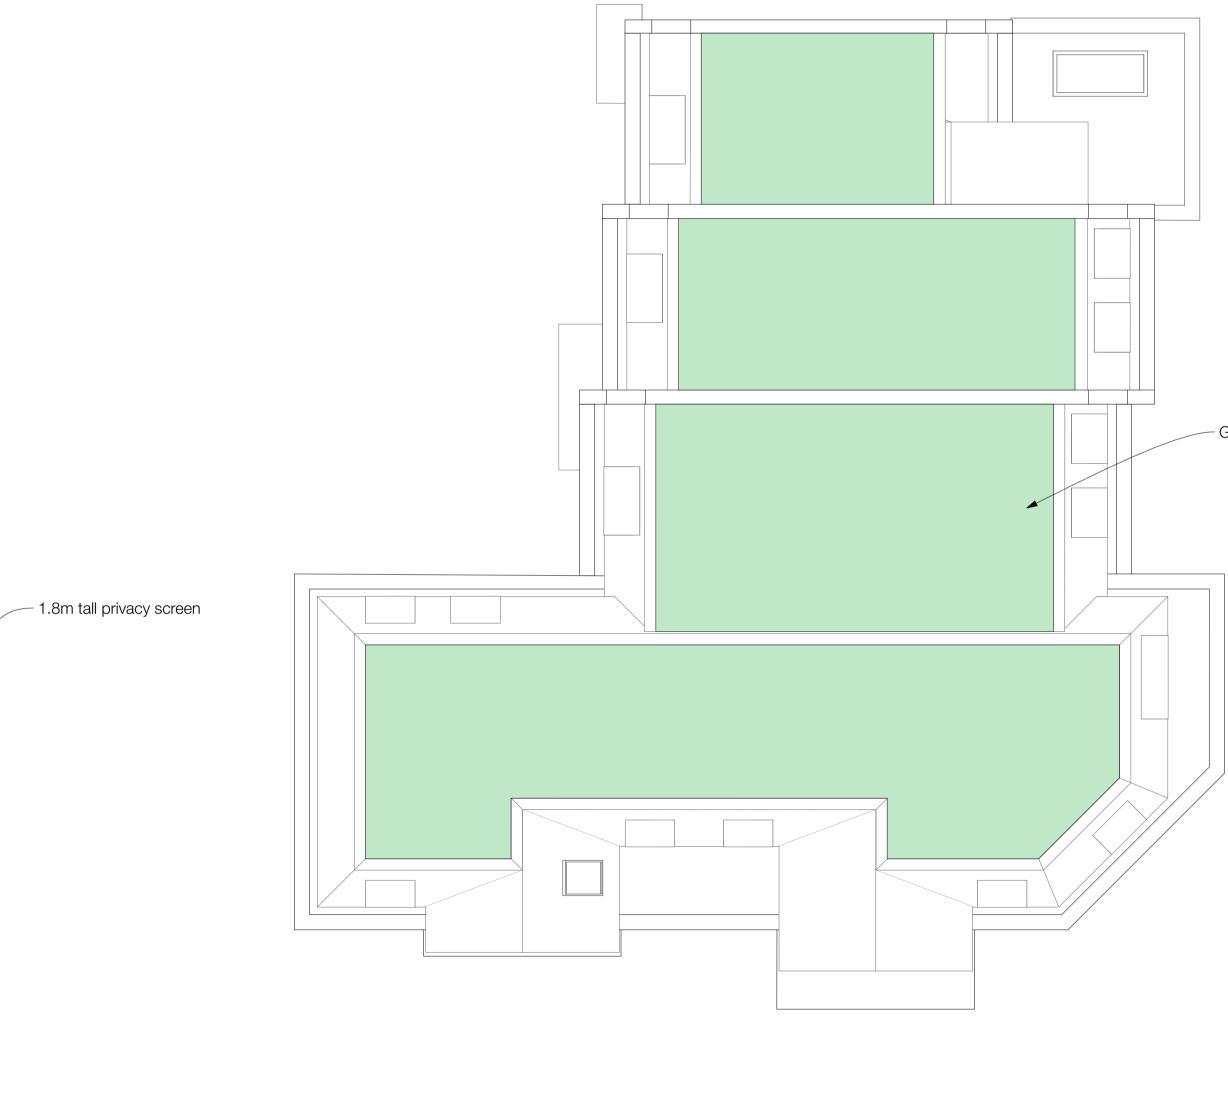

02-Second Floor



2

RP-Roof Plan

## Schedule of Accommodation:

| Commercial:        |   | 107sqm |             |
|--------------------|---|--------|-------------|
| Total residential: |   | 835sqm |             |
| Plots (houses):    | 1 | 150sqm | 3bed (5ppl) |
|                    | 2 | 177sqm | 4bed (8ppl) |
|                    | 3 | 177sqm | 4bed (8ppl) |
| Apartments:        | 1 | 50sqm  | 1bed (2ppl) |
|                    | 2 | 51sqm  | 1bed (2ppl) |
|                    | 3 | 102sqm | 2bed (4ppl) |
|                    | 4 | 50sqm  | 1bed (2ppl) |
|                    | 5 | 78sqm  | 2bed (4ppl) |

NOTE: © COPYRIGHT EXISTS ON THE DESIGNS AND INFORMATION SHOWN ON THIS DRAWING. This drawing is scaled for cross referenced to the scale bar for planning purposes only. Do not scale for any other purp