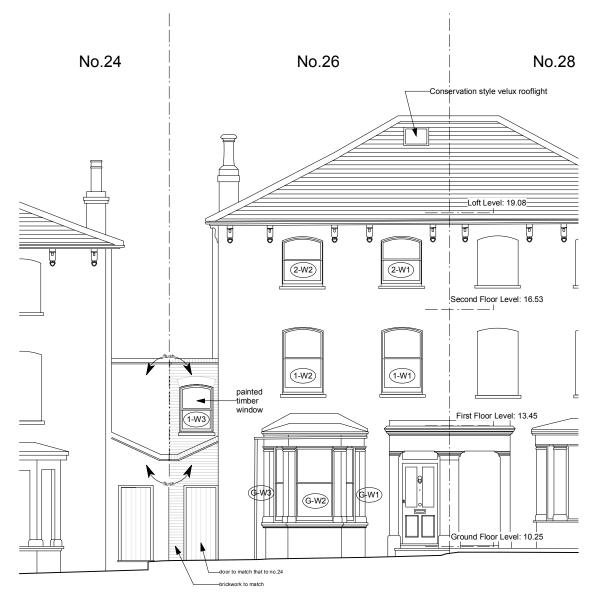

## No.26 MOUNT ARARAT ROAD, TW10 6PG PROPOSED FRONT ELEVATION (S-W)

## ₅.26 Mount Ararat Road \_London TW10 6PG

www.brodwight.co.uk office@brodwight.co.uk Tel 02077220810 This drawing is copyright Drawing Title:

Proposed Front Elevation Planning Issue

Drawing Ref:

1140-AP07