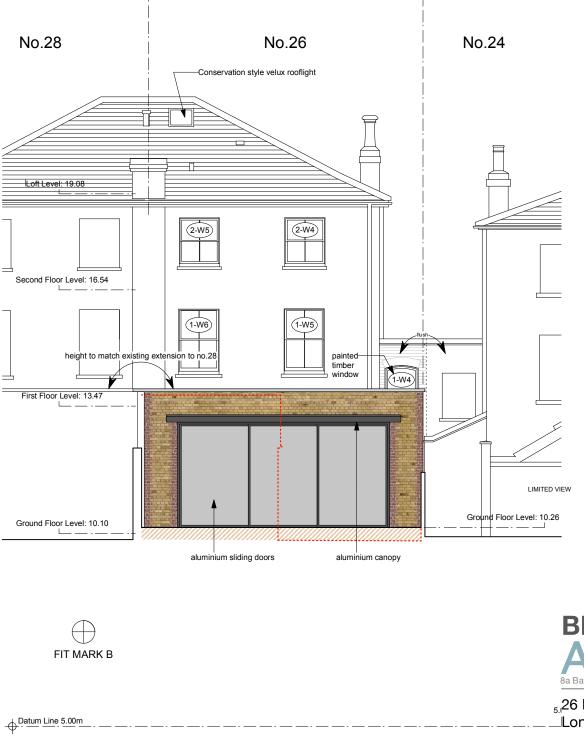

No.26 MOUNT ARARAT ROAD, TW10 6PG PROPOSED REAR ELEVATION (N-E)

## BROD WIGHT Architects Ba Baynes Mews --- London --- NW3 5BH

## ₅.26 Mount Ararat Road \_London TW10 6PG

www.brodwight.co.uk office@brodwight.co.uk Tel 02077220810 This drawing is copyright Drawing Title:

Proposed Rear Elevation Planning Issue

Drawing Ref:

## 1140-AP08

Date March 2024

Scale 1:100@A4