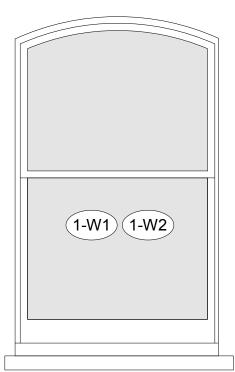

Replacement Timber Vertical Sliding Sash Window to Match Existing

Replacement Timber Vertical Sliding Sash Window to Match Existing

Replacement Timber Vertical Sliding Sash Window to Match Existing

1-W3

**New** Timber Vertical Sliding Sash Window to Match Existing