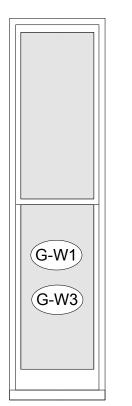

Replacement Timber Vertical Sliding Sash Window to Match Existing

Replacement Timber Vertical Sliding Sash Window to Match Existing

Replacement Timber Vertical Sliding Sash Window to Match Existing

1-W3

**New** Timber Vertical Sliding Sash Window to Match Existing