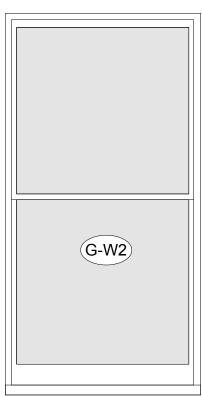

**New** Timber Casement Window

2-W1 2-W2

Replacement Timber Vertical Sliding Sash Window to Match Existing

Replacement Timber Vertical Sliding Sash Window to Match Existing

Replacement Timber Vertical Sliding
Sash Window to Match Existing