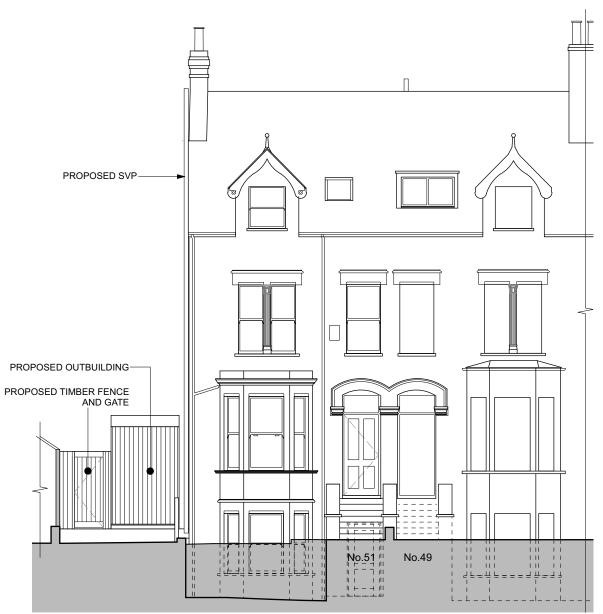

FRONT ELEVATION - EXISTING Scale 1:100@ A3

FRONT ELEVATION - PROPOSED Scale 1:100@ A3

Scale 1:100

DATE

CLIENT

С

**CORNISH & AITKEN** 

REV AMENDMENT

insulation.

PROJECT

51 HALFORD ROAD, RICHMOND, TW10 6AW