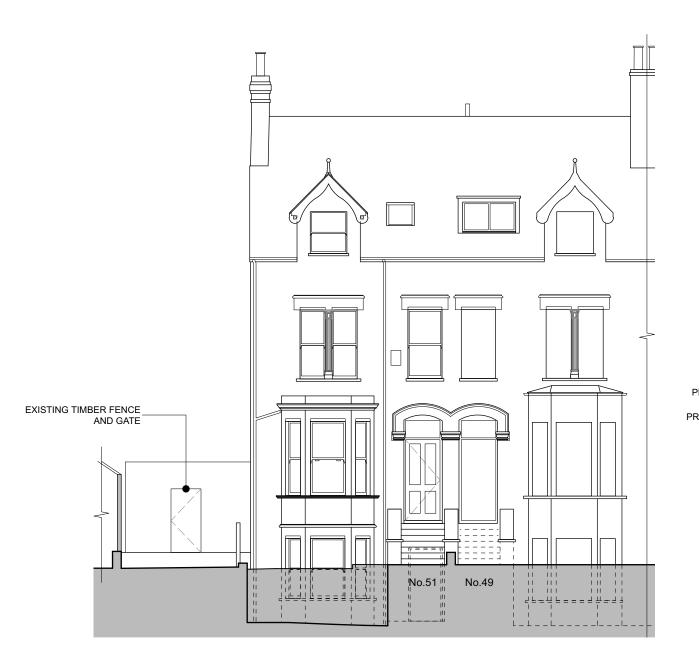

FRONT ELEVATION - EXISTING Scale 1:100@ A3

FRONT ELEVATION - PROPOSED Scale 1:100@ A3

Scale 1:100

DATE

CLIENT

С

**CORNISH & AITKEN** 

REV AMENDMENT

insulation.

PROJECT

51 HALFORD ROAD, RICHMOND, TW10 6AW