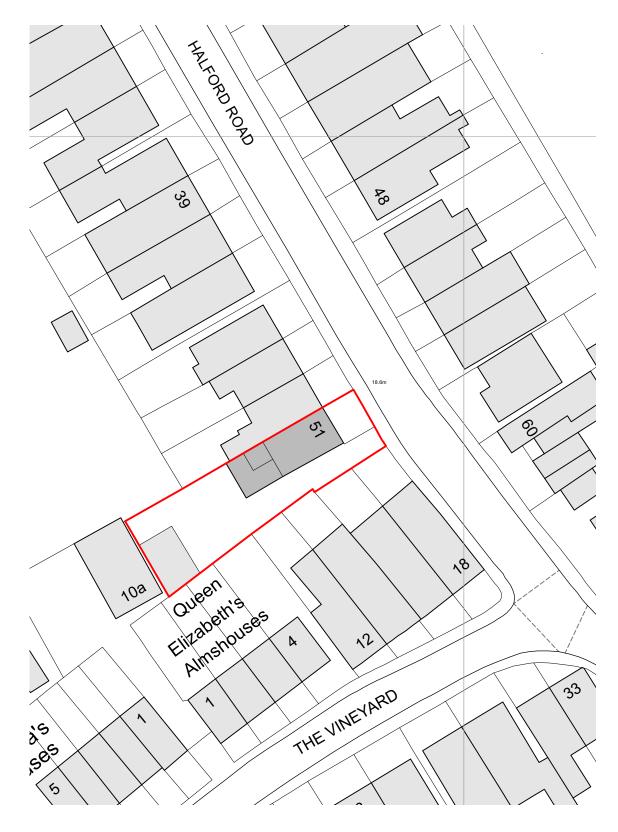

1 BLOCK PLAN - EXISTING Scale 1:500@ A3 2 BLOCK PLAN - PROPOSED Scale 1:500@ A3

0

|                                                           | NOTES:                                                                                                                                                 |                          |         |            |  |
|-----------------------------------------------------------|--------------------------------------------------------------------------------------------------------------------------------------------------------|--------------------------|---------|------------|--|
|                                                           | DO NOT SCALE FROM THIS DRAWING.                                                                                                                        |                          |         |            |  |
|                                                           | CONTRACTOR TO VERIFY ALL DIMENSIONS<br>PRIOR TO CONSTRUCTION.<br>ANY DISCREPANCIES ARE TO BE REPORTED                                                  |                          |         |            |  |
|                                                           |                                                                                                                                                        |                          |         |            |  |
|                                                           | TO THE ARCH                                                                                                                                            | HITECT.<br>S DRAWING FRO |         | N          |  |
|                                                           |                                                                                                                                                        | ED DRAWING IS            |         |            |  |
|                                                           |                                                                                                                                                        |                          |         |            |  |
|                                                           |                                                                                                                                                        |                          |         |            |  |
|                                                           |                                                                                                                                                        |                          |         |            |  |
|                                                           |                                                                                                                                                        |                          |         |            |  |
|                                                           |                                                                                                                                                        |                          |         |            |  |
|                                                           |                                                                                                                                                        |                          |         |            |  |
|                                                           |                                                                                                                                                        |                          |         |            |  |
|                                                           |                                                                                                                                                        |                          |         |            |  |
|                                                           |                                                                                                                                                        |                          |         |            |  |
| \                                                         |                                                                                                                                                        |                          |         |            |  |
|                                                           |                                                                                                                                                        |                          |         |            |  |
|                                                           |                                                                                                                                                        |                          |         |            |  |
| $\langle \rangle$                                         |                                                                                                                                                        |                          |         |            |  |
| $\lambda \setminus$                                       |                                                                                                                                                        |                          |         |            |  |
|                                                           |                                                                                                                                                        |                          |         |            |  |
|                                                           |                                                                                                                                                        |                          |         |            |  |
|                                                           |                                                                                                                                                        |                          |         |            |  |
|                                                           |                                                                                                                                                        |                          |         |            |  |
| $\rightarrow$                                             |                                                                                                                                                        |                          |         |            |  |
| $\langle \rangle$                                         |                                                                                                                                                        |                          |         |            |  |
| /                                                         |                                                                                                                                                        |                          |         |            |  |
| /                                                         |                                                                                                                                                        |                          |         |            |  |
| $\land$                                                   |                                                                                                                                                        |                          |         |            |  |
|                                                           |                                                                                                                                                        |                          |         |            |  |
|                                                           |                                                                                                                                                        |                          |         |            |  |
| $\setminus$                                               |                                                                                                                                                        |                          |         |            |  |
|                                                           |                                                                                                                                                        | APPLICAT                 | ION BOU | NDARY      |  |
| $\land$                                                   |                                                                                                                                                        |                          |         |            |  |
|                                                           |                                                                                                                                                        |                          |         |            |  |
|                                                           |                                                                                                                                                        |                          |         |            |  |
|                                                           |                                                                                                                                                        |                          |         |            |  |
|                                                           |                                                                                                                                                        |                          |         |            |  |
| $\langle / \rangle$                                       |                                                                                                                                                        |                          |         |            |  |
|                                                           |                                                                                                                                                        |                          |         |            |  |
| $\backslash$                                              |                                                                                                                                                        |                          |         |            |  |
|                                                           |                                                                                                                                                        |                          |         |            |  |
| $\boldsymbol{\wedge}$                                     |                                                                                                                                                        |                          |         |            |  |
|                                                           |                                                                                                                                                        |                          |         |            |  |
| $\langle \langle \langle \langle \rangle \rangle \rangle$ |                                                                                                                                                        |                          |         |            |  |
| $\langle \rangle$                                         |                                                                                                                                                        |                          |         |            |  |
|                                                           | REV AM                                                                                                                                                 | ENDMENT                  |         | DATE       |  |
|                                                           |                                                                                                                                                        |                          |         |            |  |
| $\sim$                                                    | CLIENT                                                                                                                                                 |                          |         |            |  |
|                                                           | CORNISH & AITKEN                                                                                                                                       |                          |         |            |  |
| $\mathbf{\lambda}$                                        | UURNISH (                                                                                                                                              |                          |         |            |  |
| / `                                                       | PROJECT<br>51 HALFORD ROAD,                                                                                                                            |                          |         |            |  |
| $\times$ /                                                |                                                                                                                                                        |                          |         |            |  |
| ·                                                         |                                                                                                                                                        |                          |         |            |  |
|                                                           |                                                                                                                                                        | D, TW10 6AW              | 1       |            |  |
|                                                           |                                                                                                                                                        |                          |         |            |  |
| $\overline{\langle}$ 33 $\overline{\rangle}$              | TITLE                                                                                                                                                  |                          |         |            |  |
| $\backslash$                                              | BLOCK PL                                                                                                                                               | AN                       |         |            |  |
|                                                           |                                                                                                                                                        | + PROPOSE                | D       |            |  |
|                                                           |                                                                                                                                                        |                          | -       |            |  |
| $\setminus X$                                             |                                                                                                                                                        |                          |         |            |  |
| 451                                                       |                                                                                                                                                        | י א אווידי               |         |            |  |
|                                                           | MCDANIEL WOOLF                                                                                                                                         |                          |         |            |  |
| $\langle \rangle$                                         |                                                                                                                                                        |                          |         |            |  |
| NY                                                        |                                                                                                                                                        |                          |         |            |  |
|                                                           |                                                                                                                                                        |                          |         |            |  |
|                                                           | THE COPYRIGHT OF THIS DRAWING IS OWNED BY McDANIEL WOOLF<br>AND MAY NOT BE REPRODUCED IN WHOLE OR PART WITHOUT<br>WRITTEN PERMISSION FROM THE COMPANY. |                          |         |            |  |
|                                                           | WRITTEN PERMISSION FROM THE COMPANY.                                                                                                                   |                          |         |            |  |
|                                                           | SCALE                                                                                                                                                  | DRAWN                    | CHECKED | DATE       |  |
|                                                           |                                                                                                                                                        |                          |         |            |  |
|                                                           | 1:500@A3                                                                                                                                               | GK                       | RW      | 2023.11.24 |  |
|                                                           | JOB NO.                                                                                                                                                | DRAWING N                | 0.      |            |  |
|                                                           |                                                                                                                                                        |                          |         |            |  |
| N N                                                       | 439 011                                                                                                                                                |                          |         |            |  |
| 50m                                                       | STATUS                                                                                                                                                 |                          |         |            |  |
| —                                                         | PLANNING                                                                                                                                               |                          |         |            |  |
| ' \ /                                                     |                                                                                                                                                        | FLANNING                 |         |            |  |