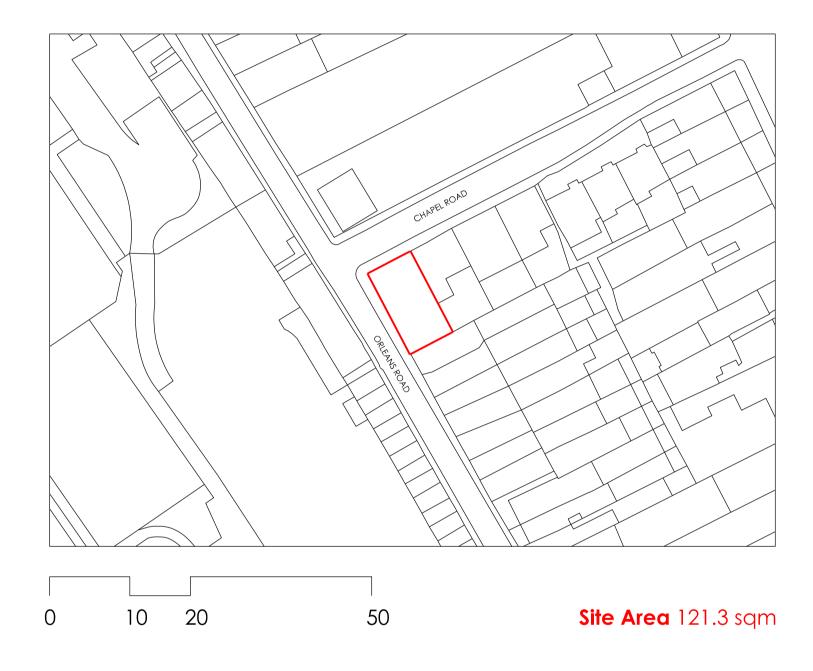

| KEY | REV / DATE | Do not scale from this drawing for reasons other than by the local planning authority and for the purposes of the planning application to which it relates. Discrepancies must be reported immediately to the Architect/Client before proceeding. Check all dimensions on site before fabrication or setting out. All dimensions are shown in metric. | LOCATION |  | 2C                                     | 22001 PROJECT ORLEANS R | COAD               |
|-----|------------|-------------------------------------------------------------------------------------------------------------------------------------------------------------------------------------------------------------------------------------------------------------------------------------------------------------------------------------------------------|----------|--|----------------------------------------|-------------------------|--------------------|
|     |            | This document is protected by copyright and may not be reproduced without permission of the owner.                                                                                                                                                                                                                                                    |          |  | LOCATION PLA  DRN CHK SCALE BC GC 1:12 | N<br>250/A3             | status<br>PLANNING |
|     |            |                                                                                                                                                                                                                                                                                                                                                       |          |  | DRAWING 22001_P001                     | 2507710                 | P1                 |