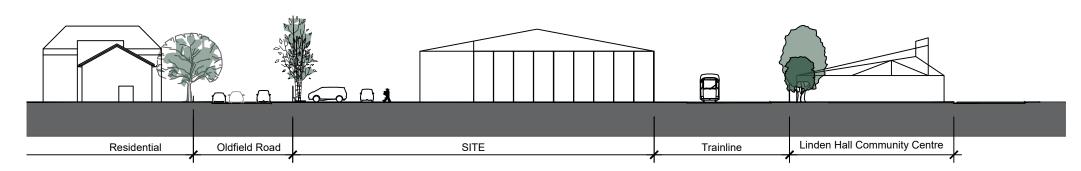

### SOUTH ELEVATION FROM OLDFIELD ROAD



# EAST ELEVATION FROM WAITROSE CAR PARK



## WEST ELEVATION



### NORTH ELEVATION FROM TRAINLINE

#### NOTES

ORIGINAL A3

All levels and dimensions to be checked on site prior to construction / fabrication; report discrepancies immediately. Do not scale dimensions from this drawings. This drawing is copyright protected.

REVISION



# PLANNING

SCALE DATE DRAWN CHECKED

1:500@A3 July 23 AT AF

PROJECT

Shurgard Oldfield Road Hampton

DRAWING

Site Elevations
As Existing



10 MONTROSE STREET GLASGOW G1 1RE

OW t 0141 229 7575 www.360architecture.com

DRAWING No.

23053GA-10-003