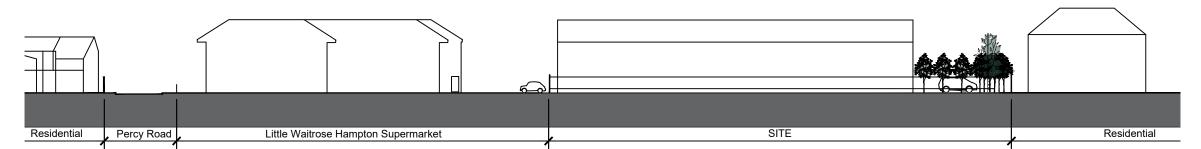

### SOUTH ELEVATION FROM OLDFIELD ROAD



# EAST ELEVATION FROM WAITROSE CAR PARK



## WEST ELEVATION



### NORTH ELEVATION FROM TRAINLINE

#### NOTES

ORIGINAL A3

All levels and dimensions to be checked on site prior to construction / fabrication; report discrepancies immediately. Do not scale dimensions from this drawings. This drawing is copyright protected.

REVISION



# PLANNING

SCALE DATE DRAWN CHECKED

1:500@A3 July 23 AT AF

PROJECT

Shurgard Oldfield Road Hampton

DRAWING

Site Elevations
As Existing



10 MONTROSE STREET GLASGOW G1 1RE

OW t 0141 229 7575 www.360architecture.com

DRAWING No.

23053GA-10-003