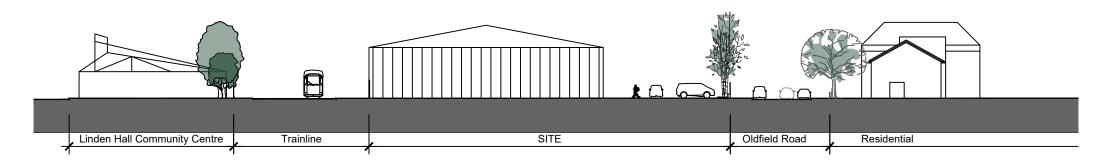

### SOUTH ELEVATION FROM OLDFIELD ROAD



# EAST ELEVATION FROM WAITROSE CAR PARK



## WEST ELEVATION



### NORTH ELEVATION FROM TRAINLINE

#### NOTES

ORIGINAL A3

All levels and dimensions to be checked on site prior to construction / fabrication; report discrepancies immediately. Do not scale dimensions from this drawings. This drawing is copyright protected.

REVISION



# PLANNING

SCALE DATE DRAWN CHECKED

1:500@A3 July 23 AT AF

PROJECT

Shurgard Oldfield Road Hampton

DRAWING

Site Elevations
As Existing



10 MONTROSE STREET GLASGOW G1 1RE

OW t 0141 229 7575 www.360architecture.com

DRAWING No.

23053GA-10-003