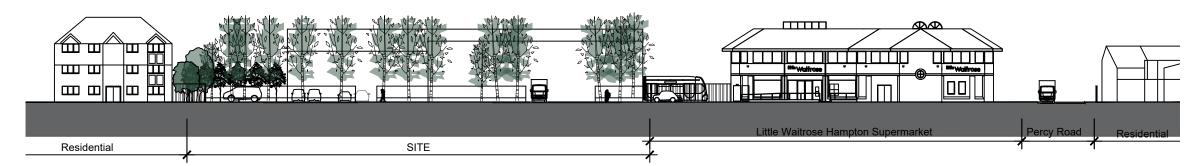

### SOUTH ELEVATION FROM OLDFIELD ROAD



# EAST ELEVATION FROM WAITROSE CAR PARK



## WEST ELEVATION



### NORTH ELEVATION FROM TRAINLINE

#### NOTES

ORIGINAL A3

All levels and dimensions to be checked on site prior to construction / fabrication; report discrepancies immediately. Do not scale dimensions from this drawings. This drawing is copyright protected.

REVISION



# PLANNING

SCALE DATE DRAWN CHECKED

1:500@A3 July 23 AT AF

PROJECT

Shurgard Oldfield Road Hampton

DRAWING

Site Elevations
As Existing



10 MONTROSE STREET GLASGOW G1 1RE

OW t 0141 229 7575 www.360architecture.com

DRAWING No.

23053GA-10-003