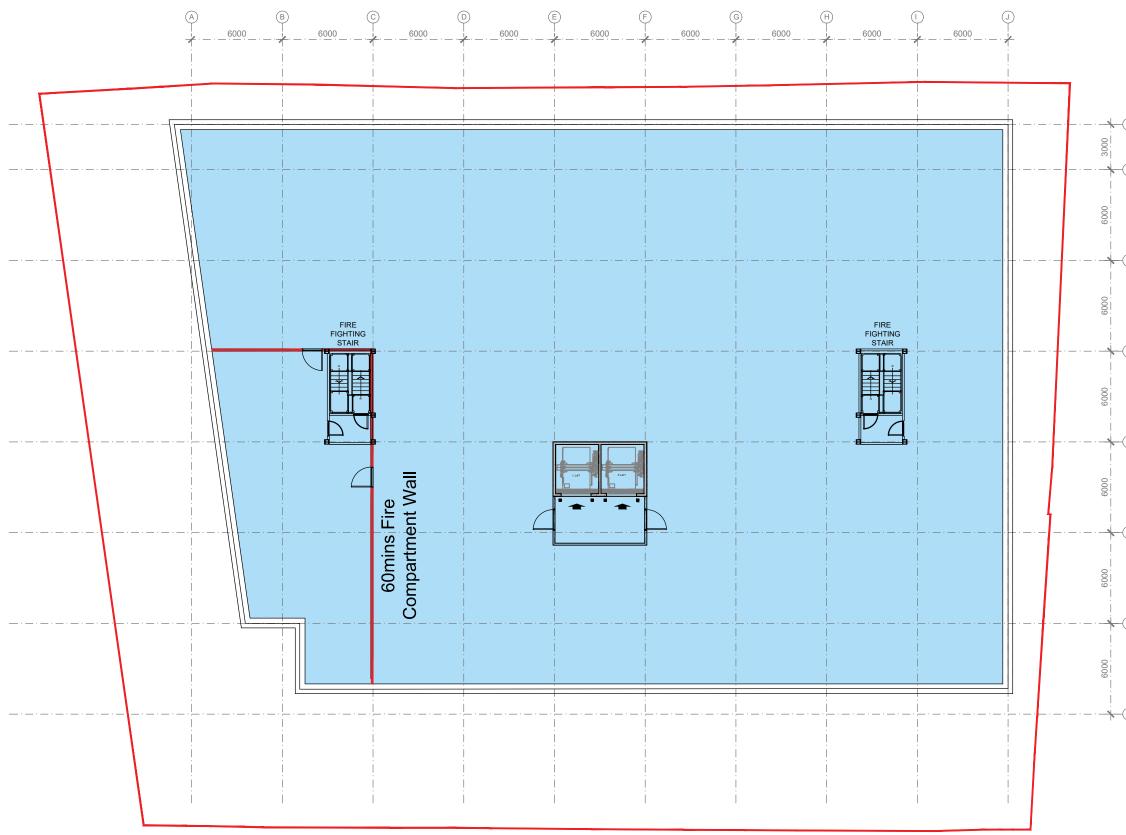

|              | NOTES ORIGINAL AS                                                                                                                                                                                                |
|--------------|------------------------------------------------------------------------------------------------------------------------------------------------------------------------------------------------------------------|
|              | All levels and dimensions to be checked on site prior to<br>construction / fabrication; report discrepancies immediately.<br>Do not scale dimensions from this drawings.<br>This drawing is copyright protected. |
|              | REVISION<br>A 110324 Areas updated AF<br>B 120324 Stair type noted AF                                                                                                                                            |
|              |                                                                                                                                                                                                                  |
| D            |                                                                                                                                                                                                                  |
| $\mathbf{D}$ |                                                                                                                                                                                                                  |
|              | Gross External AreaSS GEABusiness C. GIABasement Floor :2000msqGround Floor :1624msq1624msq170msqLevel 01 :1640msqSub Total :5,264msq170msq                                                                      |
| )            | Grand Total : 5,434msq                                                                                                                                                                                           |
|              | SITE BOUNDARY<br>AREA = $3,085 \text{ sqm}$<br>SCALE 1:250                                                                                                                                                       |
| )            | PLANNING                                                                                                                                                                                                         |
| )            | SCALE DATE DRAWN CHECKED<br>1:250@A3 MAR'24 AF DA                                                                                                                                                                |
| )            | PROJECT<br>Shurgard<br>Oldfield Road<br>Hampton: TW12 2HR                                                                                                                                                        |
|              | DRAWING<br>Basement Floor Plan<br>As Proposed                                                                                                                                                                    |
|              | Threesixty<br>Architecture                                                                                                                                                                                       |
|              | G1 1RE www.360architecture.com DRAWING No. 23053GA_D_003B                                                                                                                                                        |
|              |                                                                                                                                                                                                                  |