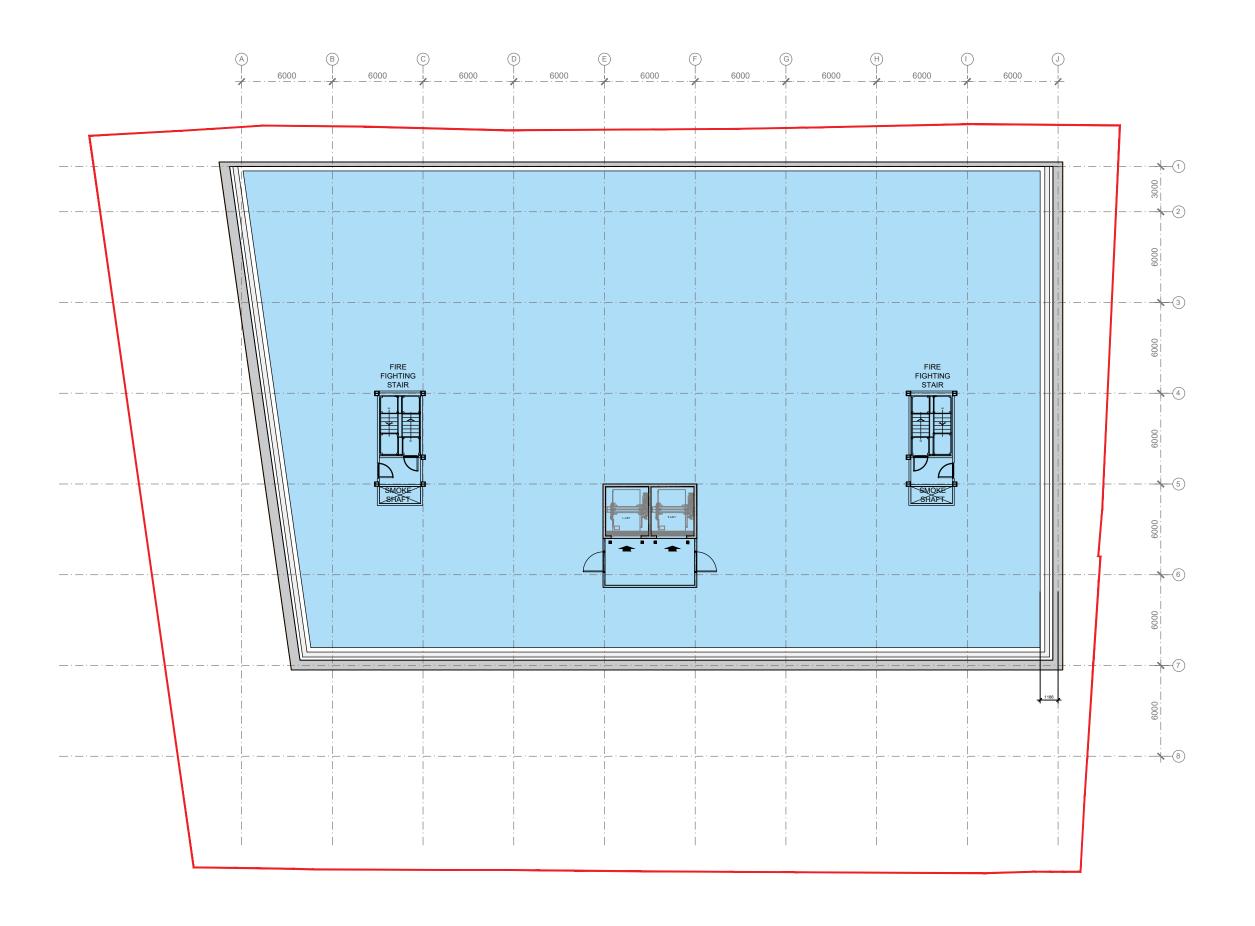

REVISION

A 110324 Areas updated B 120324 Stair type noted

AF AF

|                  | Gross External Area |                 |
|------------------|---------------------|-----------------|
|                  | SS GEA              | Business C. GIA |
| Basement Floor : | 2000msq             |                 |
| Ground Floor :   | 1624msq             | 170msq          |
| Level 01 :       | 1640msq             |                 |
| Sub Total :      | 5,264msq            | 170msq          |
|                  |                     |                 |
| Grand Total:     | 5,434msq            |                 |

First Floor Plan As Proposed

10 MONTROSE STREET GLASGOW G1 1RE

t 0141 229 7575 www.360architecture.com

DRAWING No.

23053GA\_D\_005B