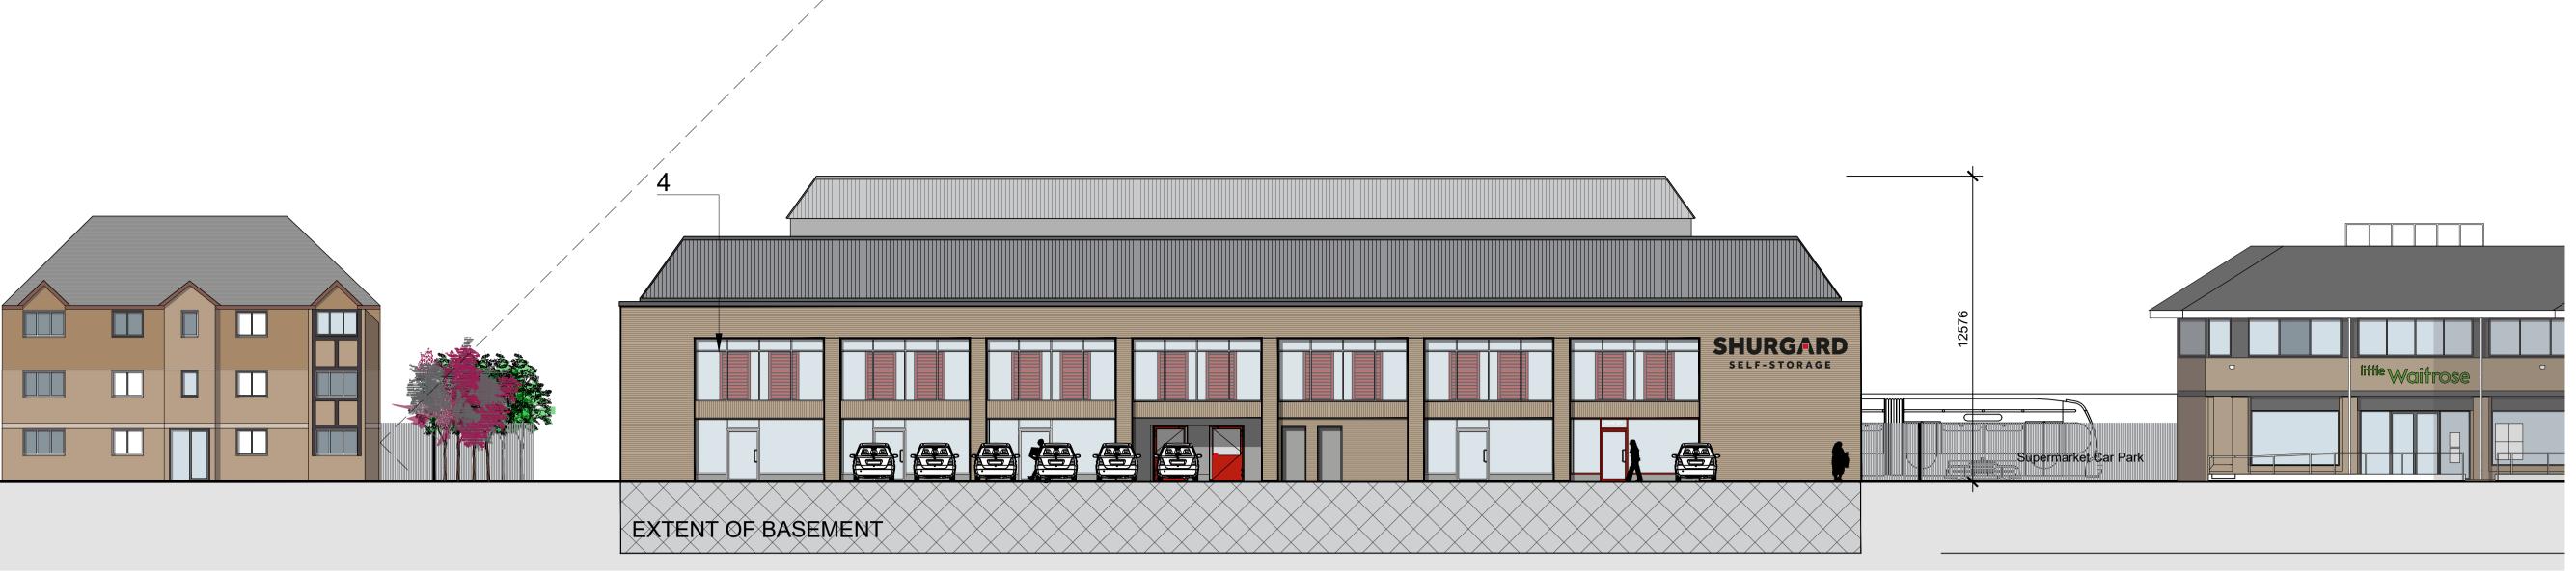

SOUTH ELEVATION TO THE OLDFIELD ROAD

EAST ELEVATION TO WAITROSE CAR PARK

NORTH ELEVATION FROM THE TRAINLINE

**NOTES** 

All levels and dimensions to be checked on site prior to construction / fabrication; report discrepancies immediately. Do not scale dimensions from this drawings. This drawing is copyright protected.

#### 1 - FACING BRICK:

IBSTOCK:Ivanhole cream original 0054 Facing Brick Slipp Cladding System on 220mm thk Kingspan KS1100CS Karrier panel secure to perimeter beams.

Brick style: London Stock Brick Colour: Buff

### 2 - FLAT METAL COMPOSITE WALL CLADDING PANEL:

KINGSPAN QUADCORE ARCHITECTURAL WALL PANELS KS1000FL Longspan [150mm thk. to be confirmed by Cladding contractor] To achieve 60mins Fire Rating - (where illustrated) Colour: Traffic Red - RAL3020

#### 3 - PROFILLED METAL COMPOSITE SYSTEM:

KINGSPAN QUADCORE ARCHITECTURAL WALL PANELS KS1000LV Vertically applied Longspan [120mm thk to be confirmed by Cladding contractor] Colour: Spectrum Silver - RAL 9006

### 4 - CURTAIN WALLING Principlal Elevation:

Proprietary double glazed curtain walling Fenestration Colour: Traffic Red - RAL 3020

### 6 - SHURGARD SIGNAGE:

Vinyl lettering applied to Brick Size & Colour: Extra small (black) to south facade Small (black) to North facade Bespoke white (smaller < XS) to east facade

## 7 - RWP'S & GUTTERS:

Proposed to be new ppc aluminium. Colour to match colour of walls.

#### 8 - ACCESS ROLLER SHUTTER DOORS: Proprietary PPC steel security shutters. Colour: Traffic Red - RAL 3020

# 9 - SMOKE VENTS TO BASEMENT

Proprietary PPC steel vents Colour: Spectrum Silver - RAL 9006

SCALE 1:150 0 1 2 3 4 5m