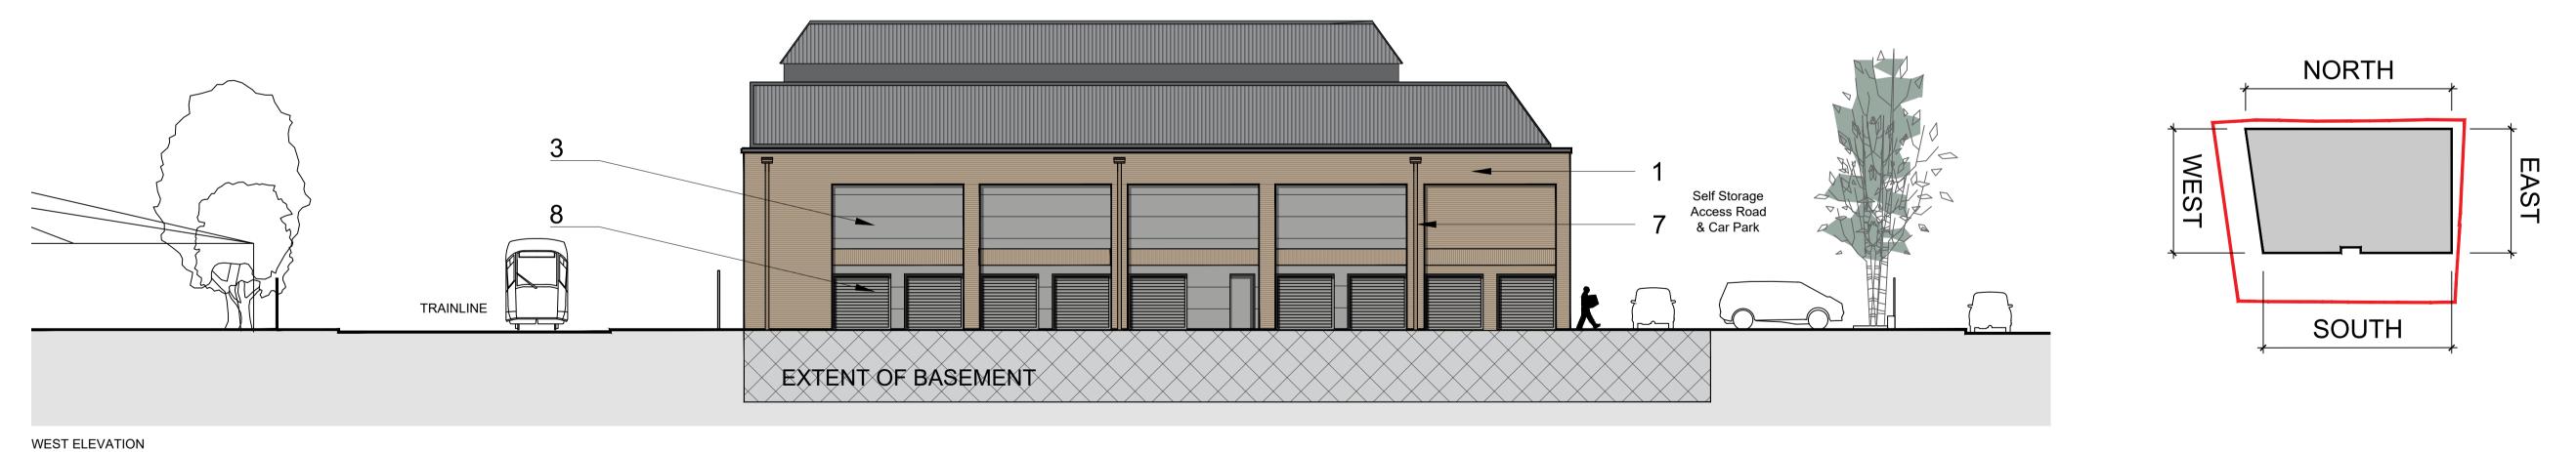

SOUTH ELEVATION TO THE OLDFIELD ROAD

EAST ELEVATION TO WAITROSE CAR PARK

NORTH ELEVATION FROM THE TRAINLINE

**NOTES** 

All levels and dimensions to be checked on site prior to construction / fabrication; report discrepancies immediately. Do not scale dimensions from this drawings. This drawing is copyright protected.

#### 1 - FACING BRICK:

IBSTOCK:Ivanhole cream original 0054 Facing Brick Slipp Cladding System on 220mm thk Kingspan KS1100CS Karrier panel secure to perimeter beams.

Brick style: London Stock Brick Colour: Buff

#### 3 - PROFILLED METAL COMPOSITE SYSTEM:

KINGSPAN QUADCORE ARCHITECTURAL WALL PANELS KS1000LV Vertically applied Longspan [120mm thk to be confirmed by Cladding contractor] Colour: Spectrum Silver - RAL 9006

## 7 - RWP'S & GUTTERS:

Proposed to be new ppc aluminium. Colour to match colour of walls.

#### 8 - ACCESS ROLLER SHUTTER DOORS: Proprietary PPC steel security shutters. Colour: Traffic Red - RAL 3020