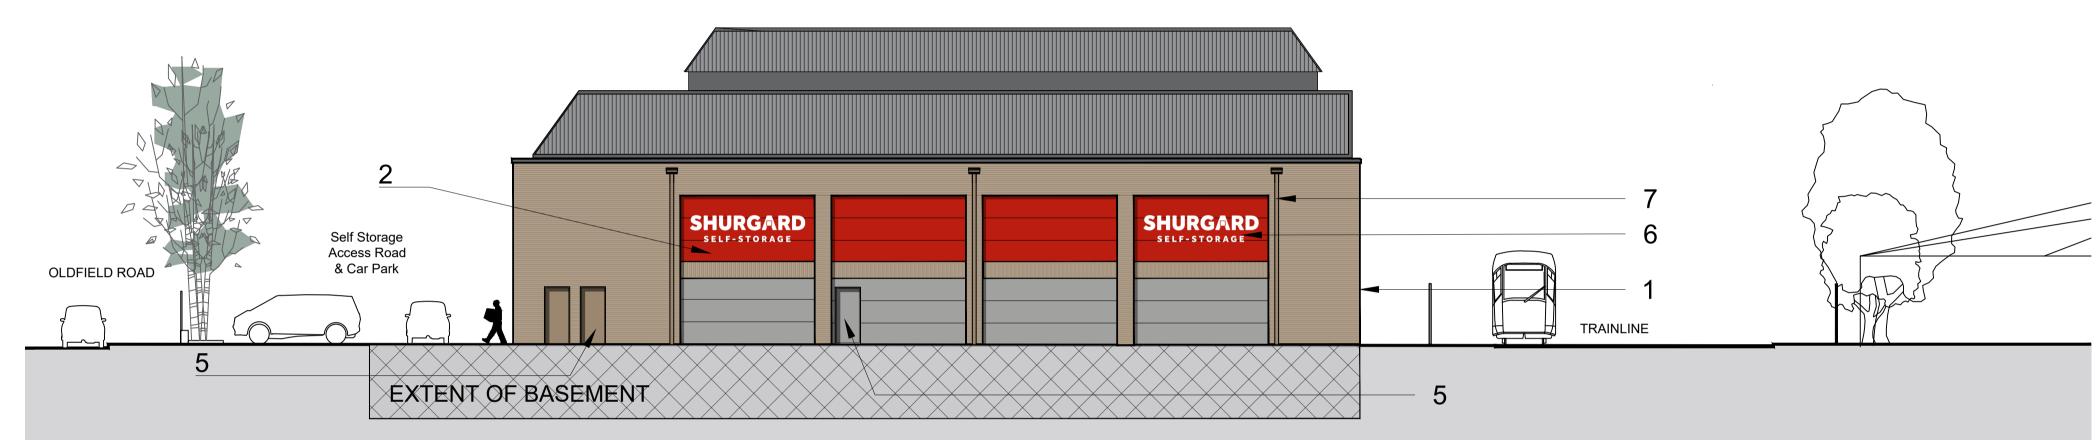

SOUTH ELEVATION TO THE OLDFIELD ROAD

EAST ELEVATION TO WAITROSE CAR PARK

NORTH ELEVATION FROM THE TRAINLINE

**NOTES** 

All levels and dimensions to be checked on site prior to construction / fabrication; report discrepancies immediately. Do not scale dimensions from this drawings. This drawing is copyright protected.

### 2 - FLAT METAL COMPOSITE WALL CLADDING PANEL:

KINGSPAN QUADCORE ARCHITECTURAL WALL PANELS KS1000FL Longspan [150mm thk. to be confirmed by Cladding contractor] To achieve 60mins Fire Rating - (where illustrated) Colour: Traffic Red - RAL3020

### 6 - SHURGARD SIGNAGE:

Vinyl lettering applied to Brick Size & Colour: Extra small (black) to south facade Small (black) to North facade Bespoke white (smaller < XS) to east facade

## 7 - RWP'S & GUTTERS:

Proposed to be new ppc aluminium. Colour to match colour of walls.

#### 5 - FIRE EXIT DOORS:

Proprietary PPC steel security single leaf. Colour: To match surrounding cladding panels.

# 9 - SMOKE VENTS TO BASEMENT

Proprietary PPC steel vents Colour: Spectrum Silver - RAL 9006

SCALE 1:150 0 1 2 3 4 5m