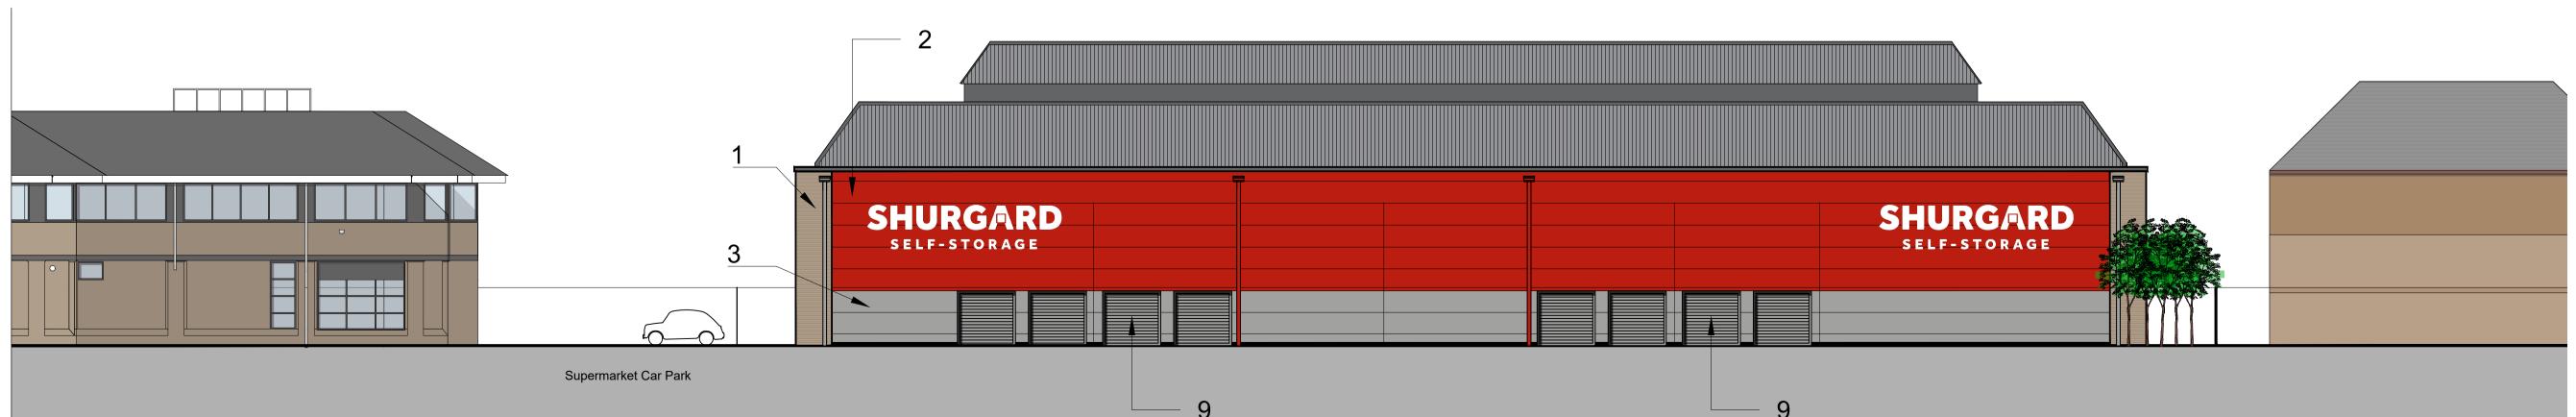

SOUTH ELEVATION TO THE OLDFIELD ROAD

EAST ELEVATION TO WAITROSE CAR PARK

NORTH ELEVATION FROM THE TRAINLINE

**NOTES** 

All levels and dimensions to be checked on site prior to construction / fabrication; report discrepancies immediately. Do not scale dimensions from this drawings. This drawing is copyright protected.

#### 1 - FACING BRICK:

IBSTOCK:Ivanhole cream original 0054 Facing Brick Slipp Cladding System on 220mm thk Kingspan KS1100CS Karrier panel secure to perimeter beams.

Brick style: London Stock Brick Colour: Buff

### 2 - FLAT METAL COMPOSITE WALL CLADDING PANEL:

KINGSPAN QUADCORE ARCHITECTURAL WALL PANELS KS1000FL Longspan [150mm thk. to be confirmed by Cladding contractor] To achieve 60mins Fire Rating - (where illustrated) Colour: Traffic Red - RAL3020

# 9 - SMOKE VENTS TO BASEMENT

Proprietary PPC steel vents Colour: Spectrum Silver - RAL 9006

SCALE 1:150 0 1 2 3 4 5m