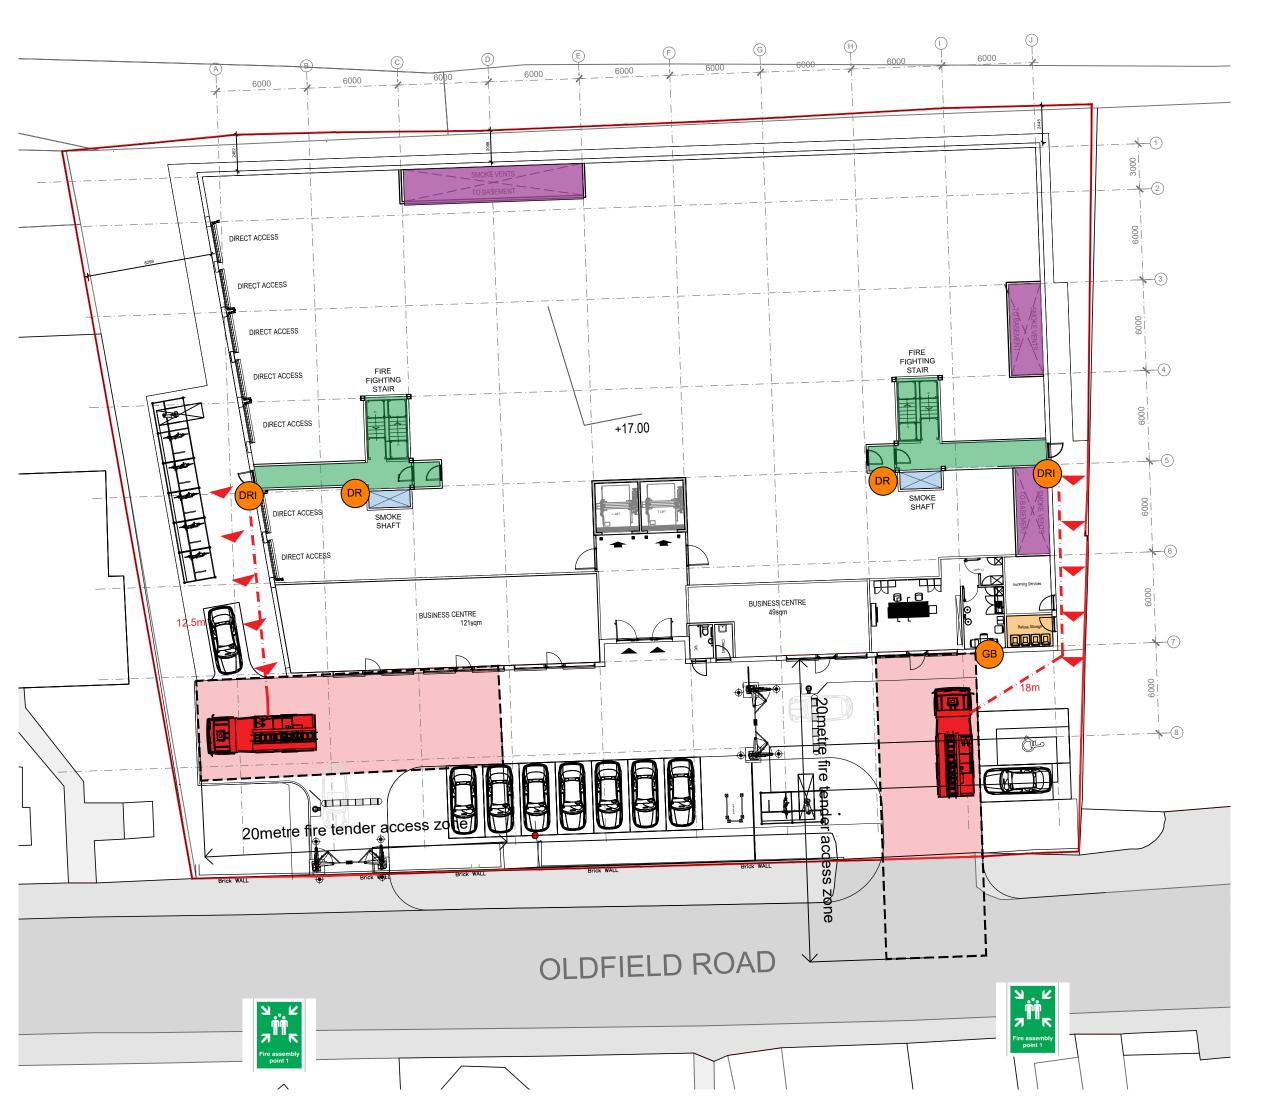

REVISION

A 120324 Stair Notes added

ΑF

<u>K E Y</u>

FIRE TENDER PARKING ZONE

FIRE ESCAPE STAIRS

SMOKE VENTS TO BASEMENT 2.5% of basement floor area

SMOKE SHAFT - Min 3sqm

DISTANCE TO DRY RISER

FROM TENDER - MAX 18M

DRY RISER INLET

GERDA BOX

★ Emergency Escape

Route

FIRE ASSEMBLY POINT

FIRE HYDRANT

Site boundary

SCALE 1:250

0 2 4 6 8 10m

## **PLANNING**

SCALE DATE DRAWN

1:250@A3 MAR'24 AF DA

PROJECT

Shurgard Oldfield Road Hampton

DRAWING

Fire Plan As Proposed

10 MONTROSE STREET