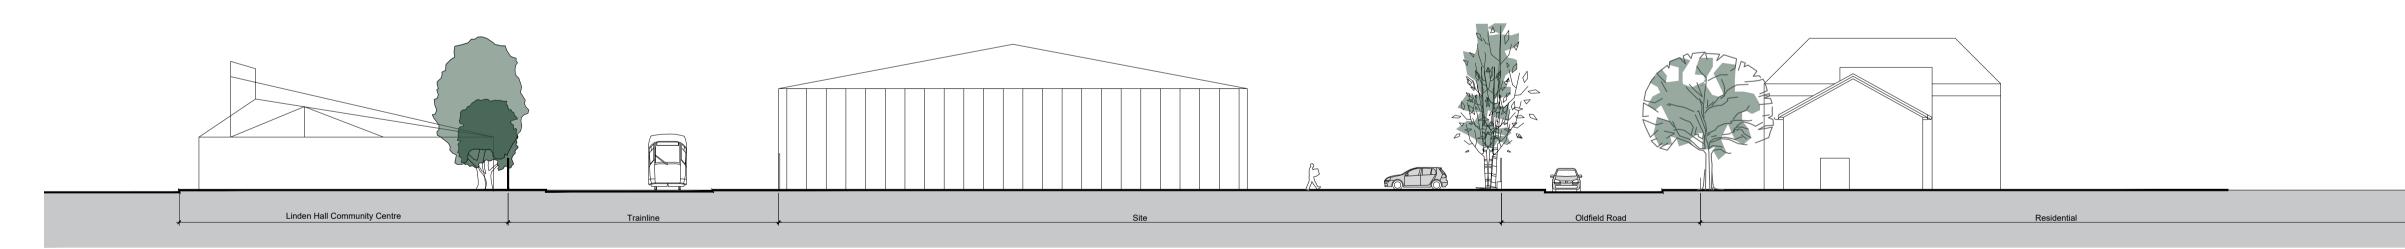

SOUTH ELEVATION FROM OLDFIELD ROAD



EAST ELEVATION FROM WAITROSE CAR PARK



## WEST ELEVATION



NORTH ELEVATION FROM TRAINLINE

## NOTES

All levels and dimensions to be checked on site prior to construction / fabrication; report discrepancies immediately. Do not scale dimensions from this drawings. This drawing is copyright protected.

REVISION



| PLANNING                              |       |         |
|---------------------------------------|-------|---------|
| SCALE DATE                            | DRAWN | CHECKED |
| 1:500 @A1July '23                     | HP    | AT      |
| Oldfield Road                         |       |         |
|                                       |       |         |
| Hampton<br>DRAWING<br>Site Elevations |       |         |
| Hampton<br>DRAWING                    |       |         |
| Hampton<br>DRAWING<br>Site Elevations |