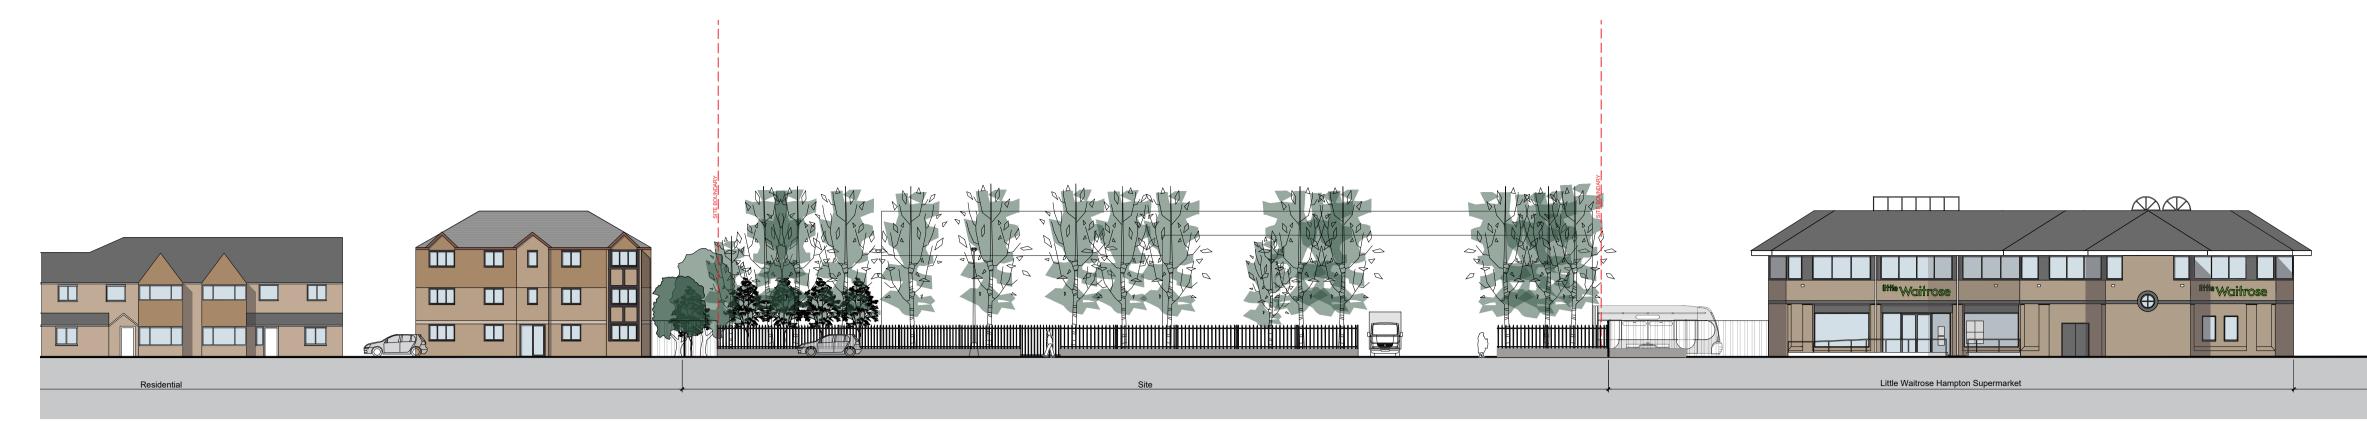

SOUTH ELEVATION FROM OLDFIELD ROAD



EAST ELEVATION FROM WAITROSE CAR PARK



## WEST ELEVATION



NORTH ELEVATION FROM TRAINLINE

## NOTES

All levels and dimensions to be checked on site prior to construction / fabrication; report discrepancies immediately. Do not scale dimensions from this drawings. This drawing is copyright protected.

REVISION



| PLANNING                              |       |         |
|---------------------------------------|-------|---------|
| SCALE DATE                            | DRAWN | CHECKED |
| 1:500 @A1July '23                     | HP    | AT      |
| Oldfield Road                         |       |         |
|                                       |       |         |
| Hampton<br>DRAWING<br>Site Elevations |       |         |
| Hampton<br>DRAWING