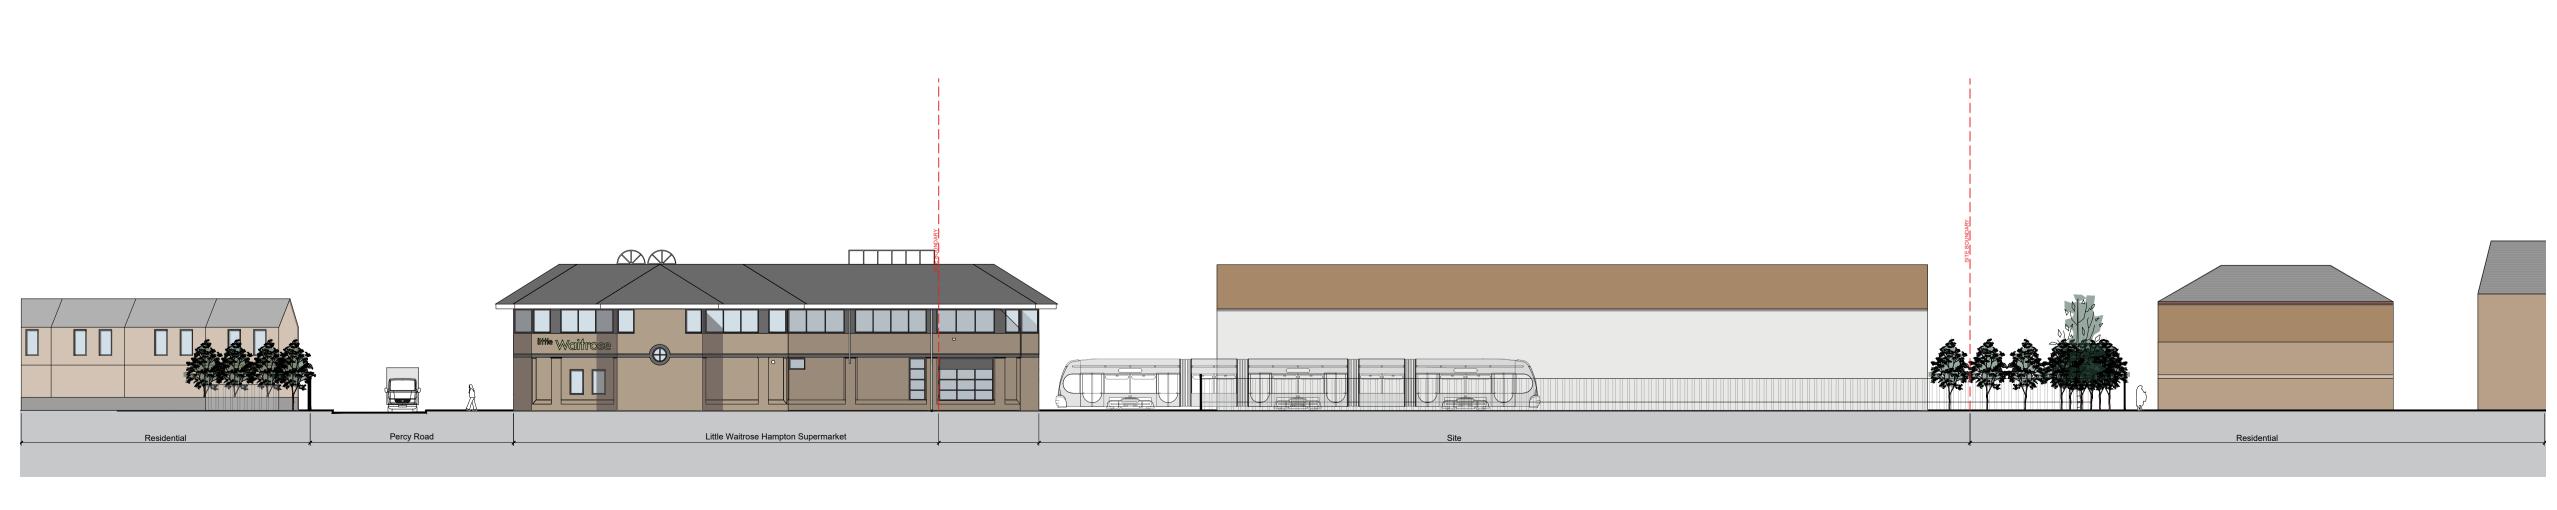

SOUTH ELEVATION FROM OLDFIELD ROAD



EAST ELEVATION FROM WAITROSE CAR PARK



## WEST ELEVATION



NORTH ELEVATION FROM TRAINLINE

## NOTES

All levels and dimensions to be checked on site prior to construction / fabrication; report discrepancies immediately. Do not scale dimensions from this drawings. This drawing is copyright protected.

REVISION



| PLANNING                              |       |         |
|---------------------------------------|-------|---------|
| SCALE DATE                            | DRAWN | CHECKED |
| 1:500 @A1July '23                     | HP    | AT      |
| Oldfield Road                         |       |         |
|                                       |       |         |
| Hampton<br>DRAWING<br>Site Elevations |       |         |
| Hampton<br>DRAWING                    |       |         |
| Hampton<br>DRAWING<br>Site Elevations | sixty |         |

23