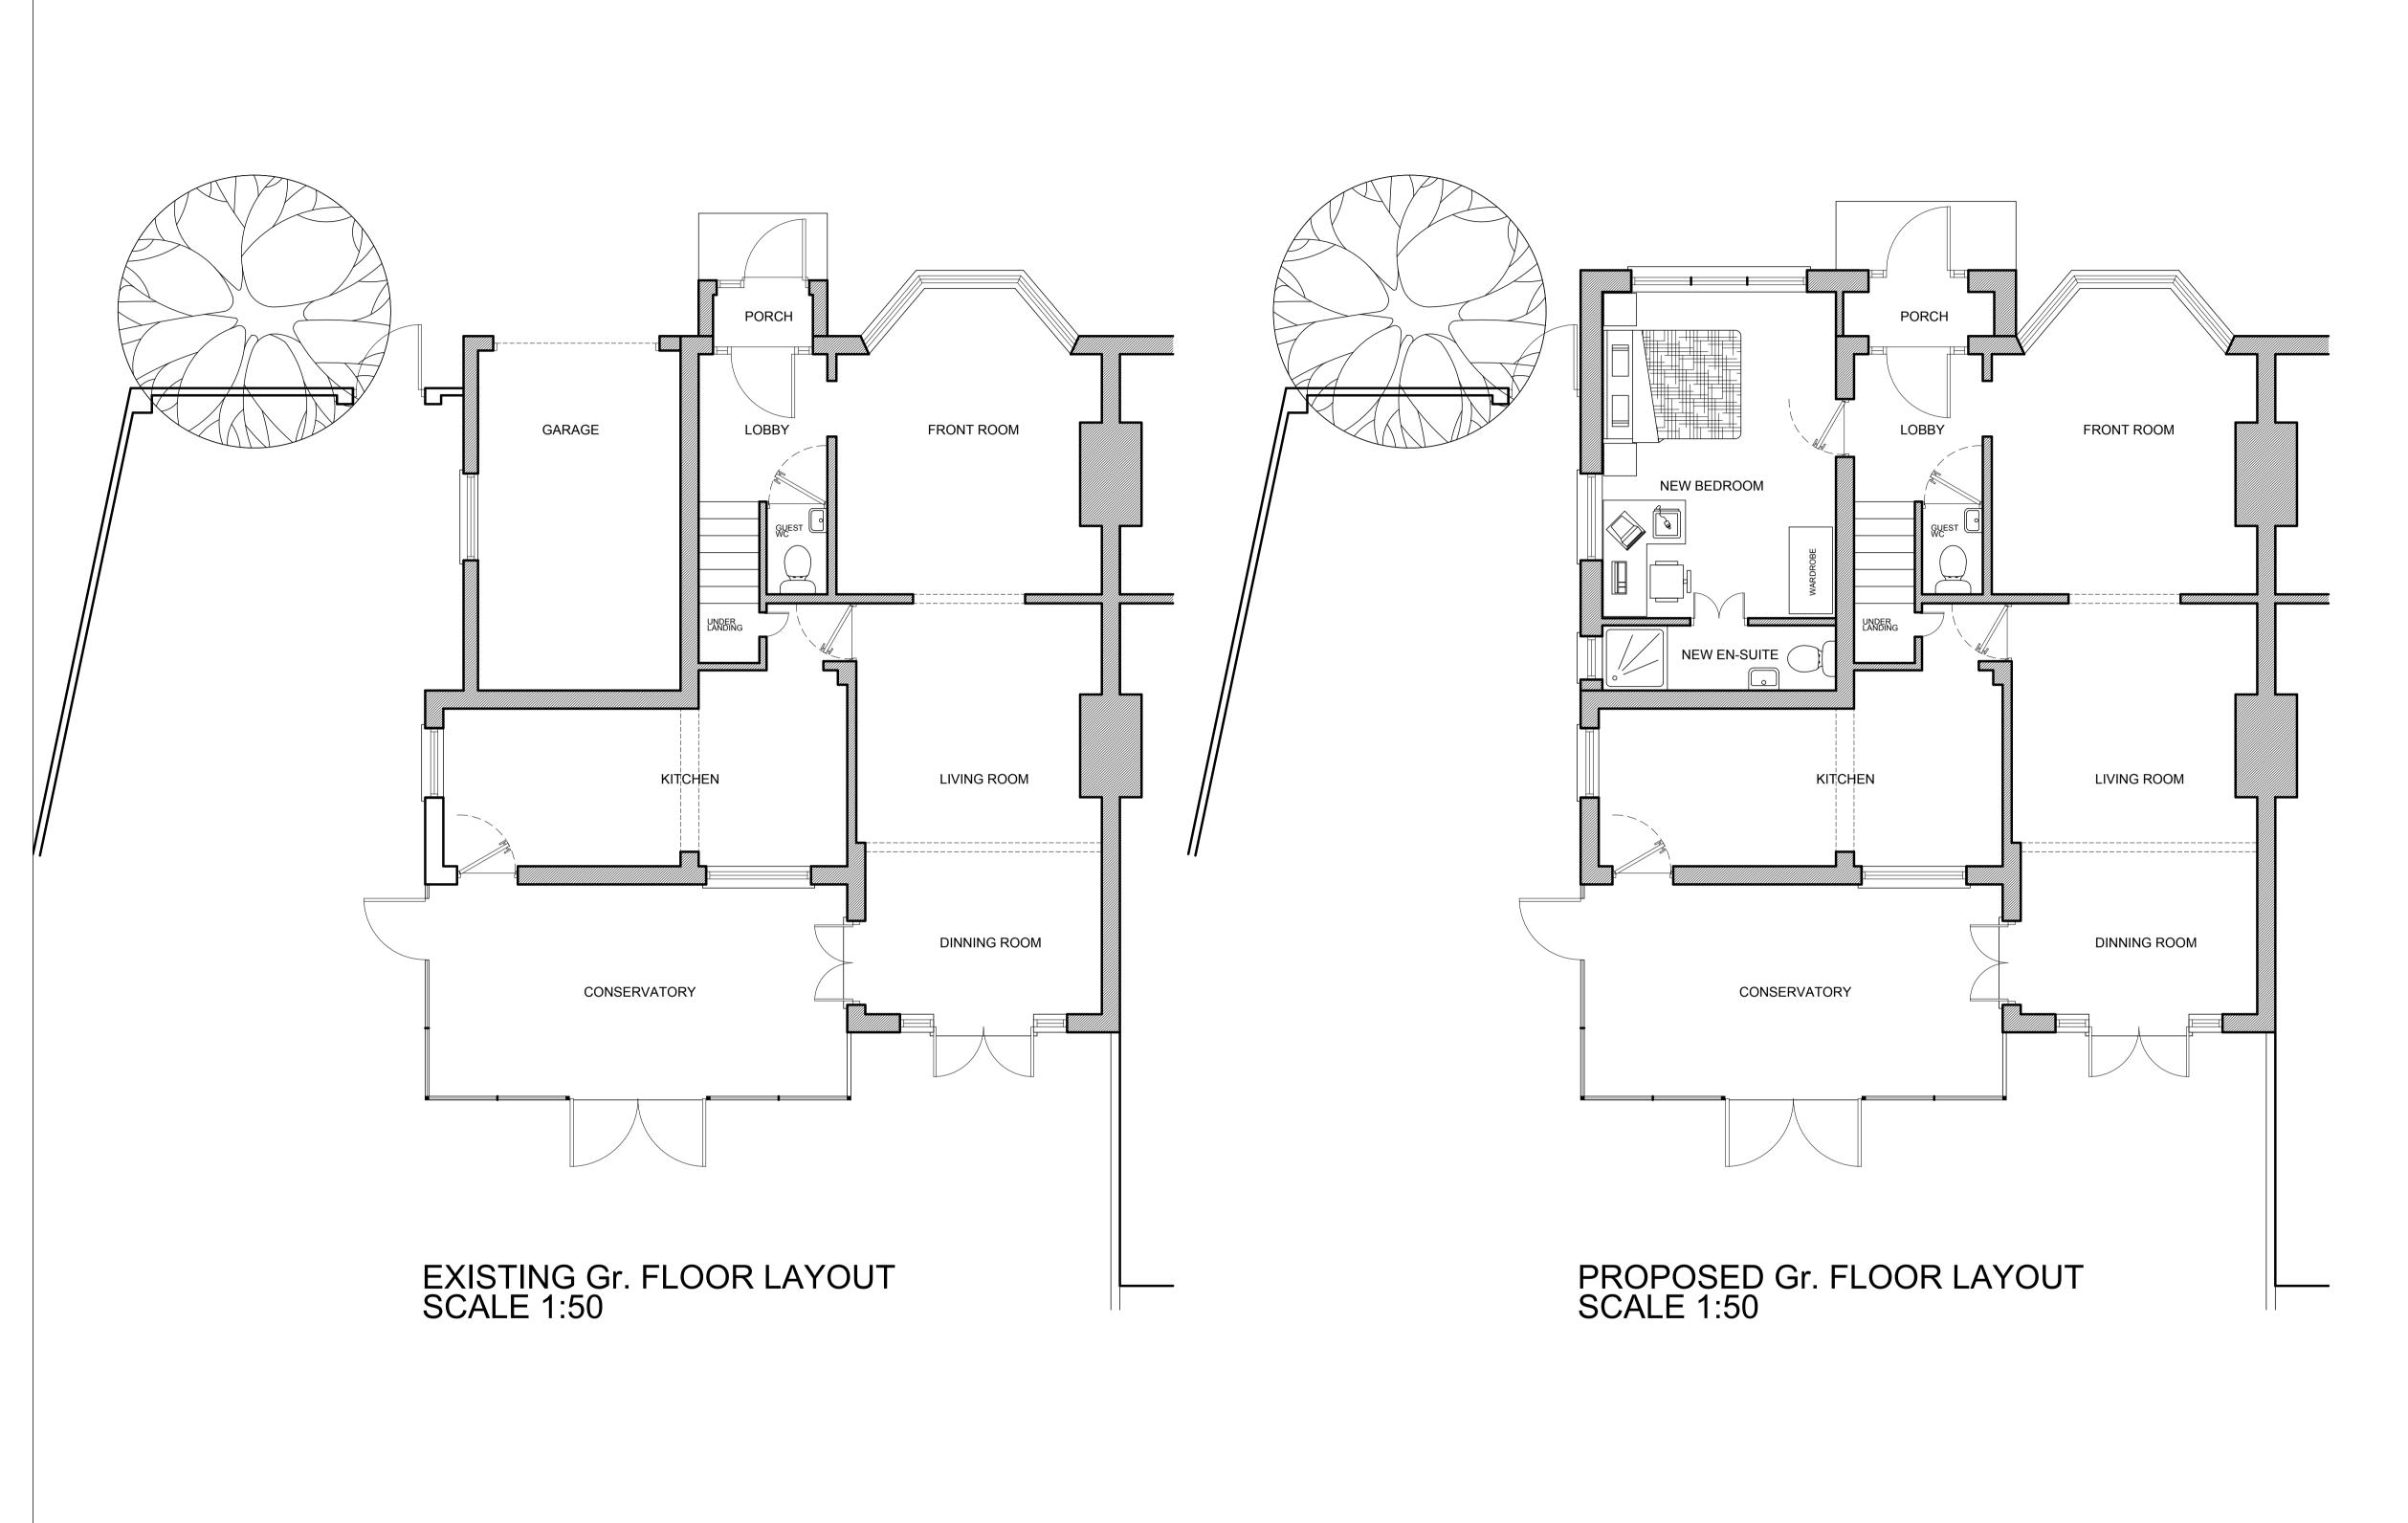

BUILDING SERVICES ENGINEER:

QUANTITY SURVEYOR:

DRAWING TITLE

EXISTING AND PROPOSED PLANS

PROJECT TITLE / CLIENT GARAGE CONVERSION AND INTERIOR ALTERATIONS AT 18 EGERTON ROAD, TWICKENHAM, TW2 7SP

CLIENTS: Mr + Mrs VALENTINOS ELEFTHERIADES