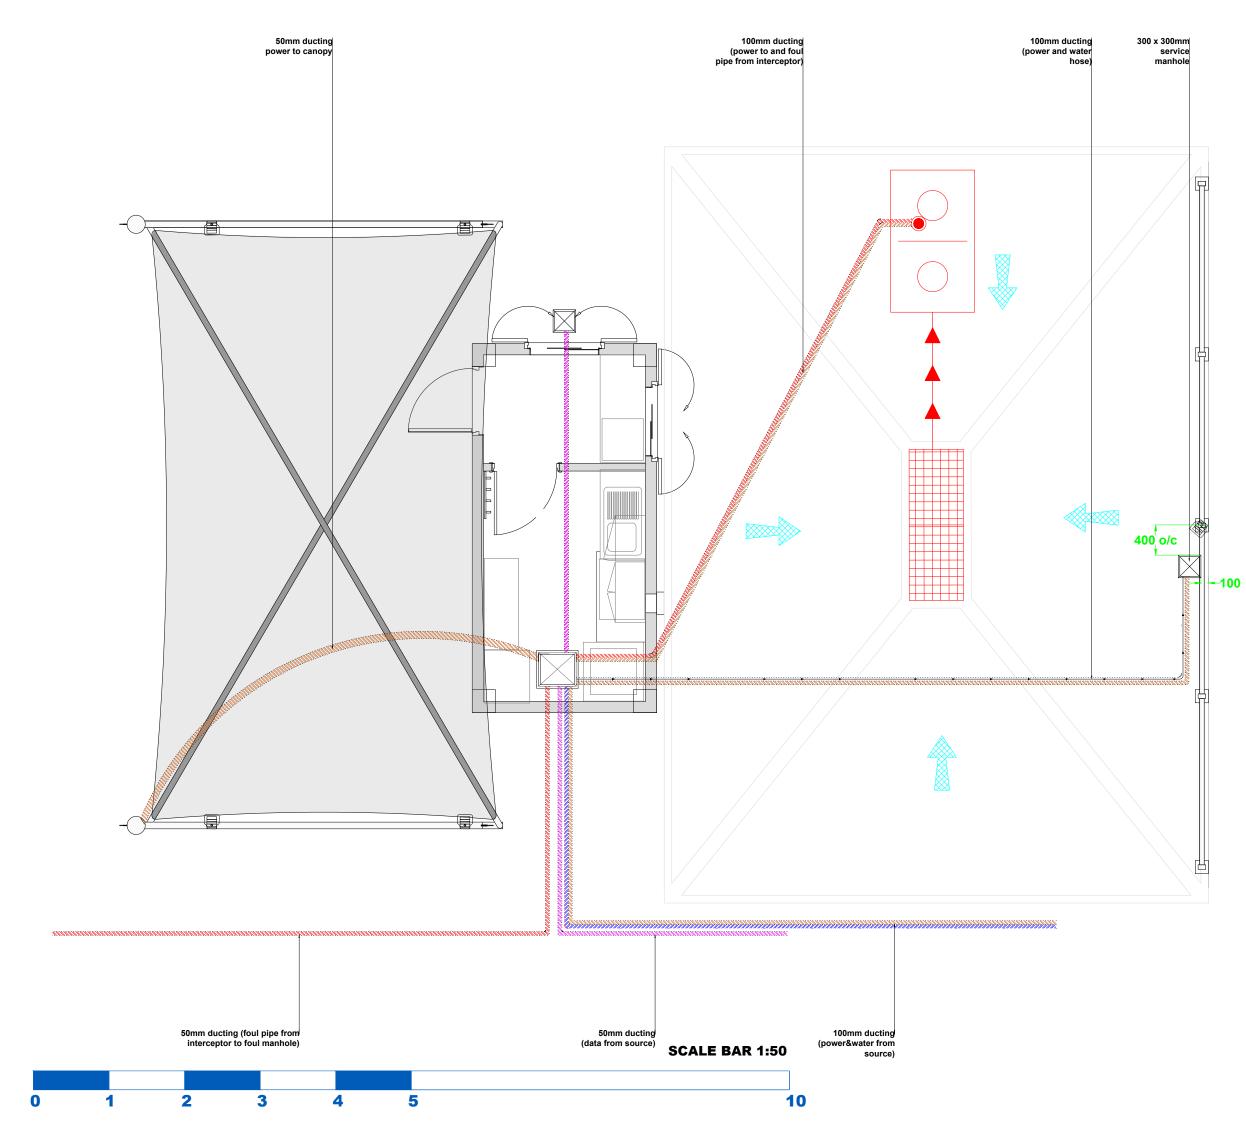

## Drainage:

Hand car wash drainage consist of an overlarge impermeable concrete wash pad with centralized silt separator, silt separator is connected to a 2000L two chamber interceptor. Treated effluent is discharged to foul manhole. Please see accompanying design and access for more information.

| KEY:                                         |                                 |  |  |  |
|----------------------------------------------|---------------------------------|--|--|--|
|                                              | Fence                           |  |  |  |
| 4. 4. A. A.                                  | Installed Walkway               |  |  |  |
| VIIIIIIII.                                   | Ducting (Power & Foul)          |  |  |  |
| <i>\\\\\\\\\\\\\\\\\\\\\\\\\\\\\\\\\\\\\</i> | Ducting (Power & Water)         |  |  |  |
|                                              | Ducting (Power & Water<br>Hose) |  |  |  |
|                                              | Ducting (Data)                  |  |  |  |
| <i></i>                                      | Ducting (Power)                 |  |  |  |
|                                              | Composite Manhole               |  |  |  |
|                                              | Service Manhole                 |  |  |  |
|                                              | Silt Trap                       |  |  |  |
| - <b></b>                                    | Silt Trap Oulet Pipe            |  |  |  |
| $\bigcirc \bigcirc \bigcirc$                 | Interceptor                     |  |  |  |
|                                              | Submersible Foul Pump           |  |  |  |
|                                              | Flood Lights                    |  |  |  |
|                                              | Gradient Direction              |  |  |  |

| REV:                               | DESCRIPTION:                                                                                                                    |                                         |              | BY:  | DATE:            |  |  |  |
|------------------------------------|---------------------------------------------------------------------------------------------------------------------------------|-----------------------------------------|--------------|------|------------------|--|--|--|
| STATU                              |                                                                                                                                 |                                         |              | 61:  | DATE:            |  |  |  |
| PLANNING                           |                                                                                                                                 |                                         |              |      |                  |  |  |  |
|                                    | Gilmore Consultancy<br>1 Castle Court<br>Brewhouse Lane<br>London<br>SW15 2JJ<br>07975852755<br>planning@gilmoreconsultancy.com |                                         |              |      |                  |  |  |  |
| SITE:                              | <sup>rre:</sup> Homebase Hanworth Twickenham Road,<br>Twickenham, Feltham TW13 6EZ                                              |                                         |              |      |                  |  |  |  |
| TITLE: Hand car wash drainage plan |                                                                                                                                 |                                         |              |      |                  |  |  |  |
| SCALE<br>1:50                      | AT A3:                                                                                                                          | DATE:<br>28.02.24                       | DRAWN:<br>JB | CHE  | CKED:<br>JB      |  |  |  |
| PROJECT NO:<br>n/a                 |                                                                                                                                 | DRAWING NO:<br>HB-hcw-install-02/24-005 |              | REVI | REVISION:<br>n/a |  |  |  |