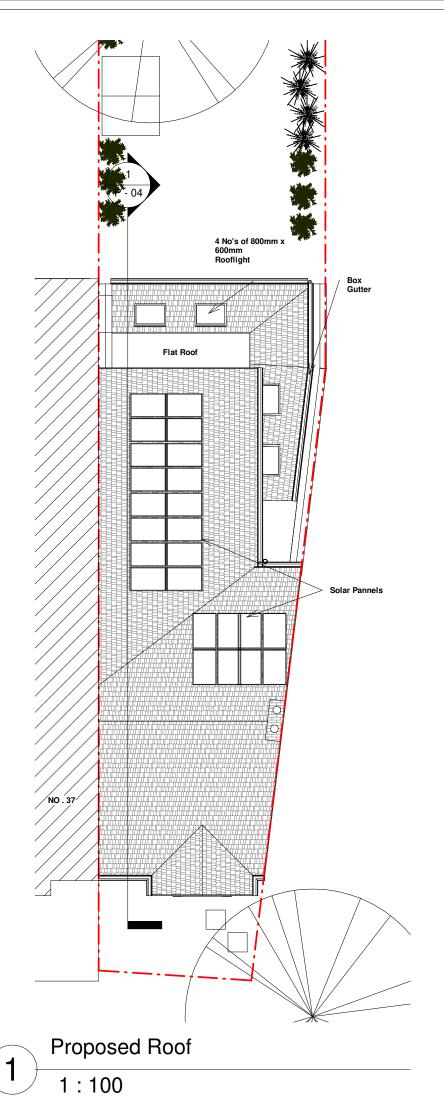

125, 420 London road, Croydon, CR0 2NT Tel: 020 7856 0495 E: planning@designextension.co.uk www.designextension.co.uk

Drawing issued for

Planning

**Project Address** 

Land Adjacent To - 37 Latham Road, Twickenham

Client Name

Owner

Proposal

Proposed New Build

Drawing Name

Rev

Proposed Roof Plan

6m 8m 10m 0m 

VISUAL SCALE 1:100

Date 02-05-2024 Scale @ A3 1:100

Drawing No P - 02