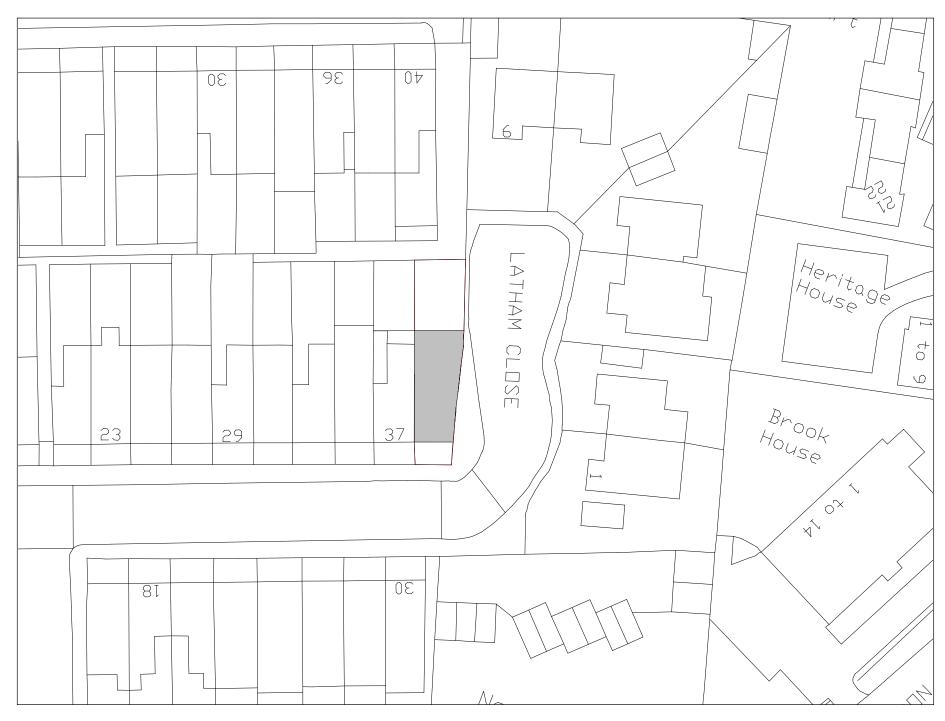

## Propsoed Site Block Plan

1:500

0m 10m 20m 30m 40m 50m

ALL DIMENSIONS AND INFORMATION ON THE DOCUMENT MUST THEREFORE BE CHECKED ON SITE FOR ACCURACY AND APPROVED WITH THE BUILDING INSPECTOR PRIOR TO THE COMMENCEMENT OF WORKS.

|   | VIGOAL SCALL 1.500                                               |                          |            |            |        |  |
|---|------------------------------------------------------------------|--------------------------|------------|------------|--------|--|
|   | Drawing issued for                                               | Drawin                   | ig Name    |            |        |  |
|   | Planning                                                         |                          |            |            |        |  |
|   | Project Address<br>Land Adjacent To - 37 Latham Road, Twickenham | Proposed Site Block Plan |            | n          |        |  |
|   | Client Name                                                      |                          |            |            |        |  |
| ? | Owner                                                            | Date                     | 02-05-2024 | Scale @ A3 | 1:500  |  |
|   | Proposal Proposed New Build                                      | Rev                      |            | Drawing No | P - 08 |  |