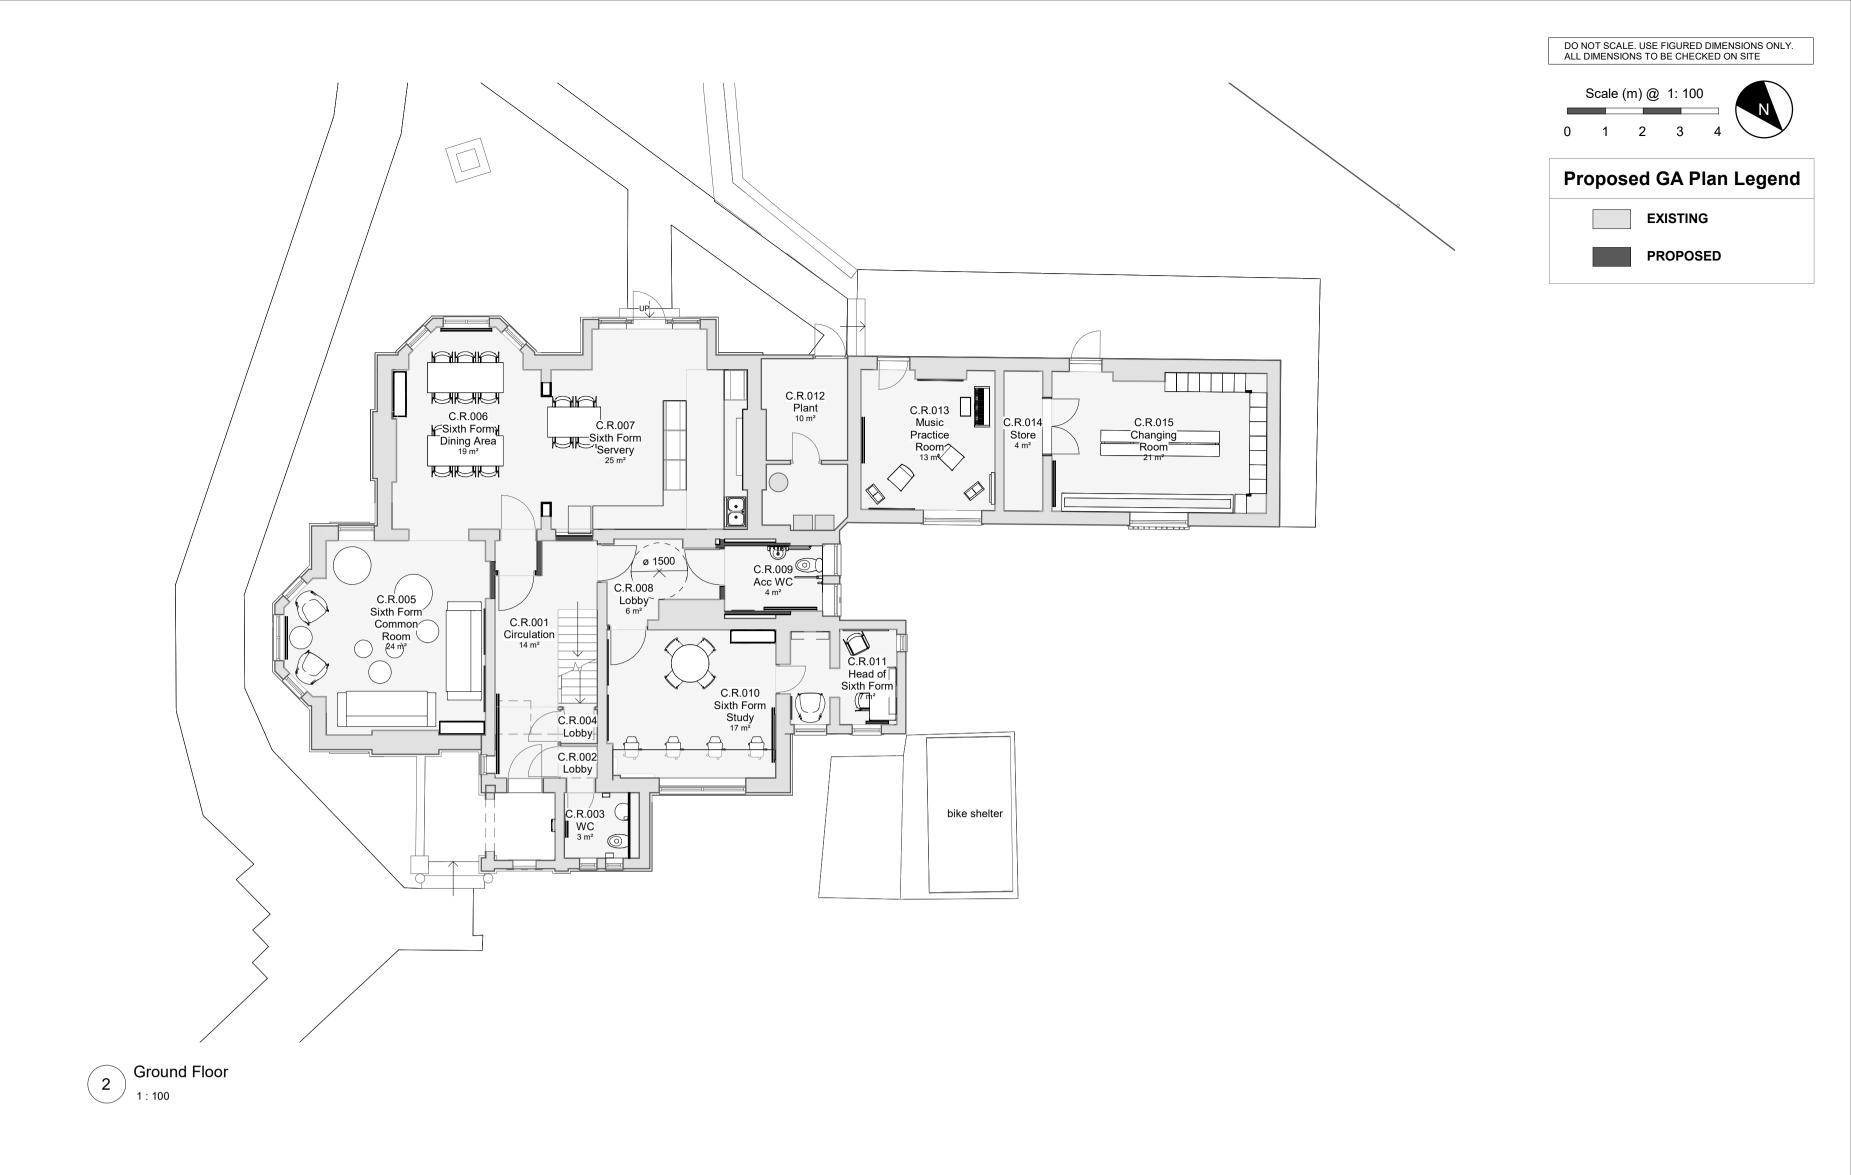

3 First Floor 1 : 100

| P02<br>P01                                                            | Revised for Planning<br>Planning Issue |                                                                                              |                                                   | 0.05.24<br>6.02.24 |
|-----------------------------------------------------------------------|----------------------------------------|----------------------------------------------------------------------------------------------|---------------------------------------------------|--------------------|
| REV                                                                   | DESCRIPTION                            |                                                                                              |                                                   | DATE               |
|                                                                       | ID                                     | IID Archit<br>Richmon<br>15 Peter<br>Richmon<br>TW10 6T<br>info@iid.<br>020 327-<br>www.iid. | d Place<br>sham Road<br>d<br>P<br>co.uk<br>4 1000 |                    |
| CLIENT<br>Thomas's London Day Schools                                 |                                        |                                                                                              |                                                   |                    |
| PROJECT                                                               |                                        |                                                                                              |                                                   |                    |
| Thomas's College - Red House                                          |                                        |                                                                                              |                                                   |                    |
| DRAWING TITLE                                                         |                                        |                                                                                              |                                                   |                    |
| Red House - Proposed Plans -                                          |                                        |                                                                                              |                                                   |                    |
| Sheet 1                                                               |                                        |                                                                                              |                                                   |                    |
| SCALE @ A1: As indicated                                              |                                        |                                                                                              |                                                   |                    |
|                                                                       |                                        |                                                                                              |                                                   |                    |
| DRAWING NUMBER Project No. Origin. Zone Level Type Drawing Number REV |                                        |                                                                                              |                                                   | REV                |
|                                                                       |                                        |                                                                                              | A-1070                                            | P02                |