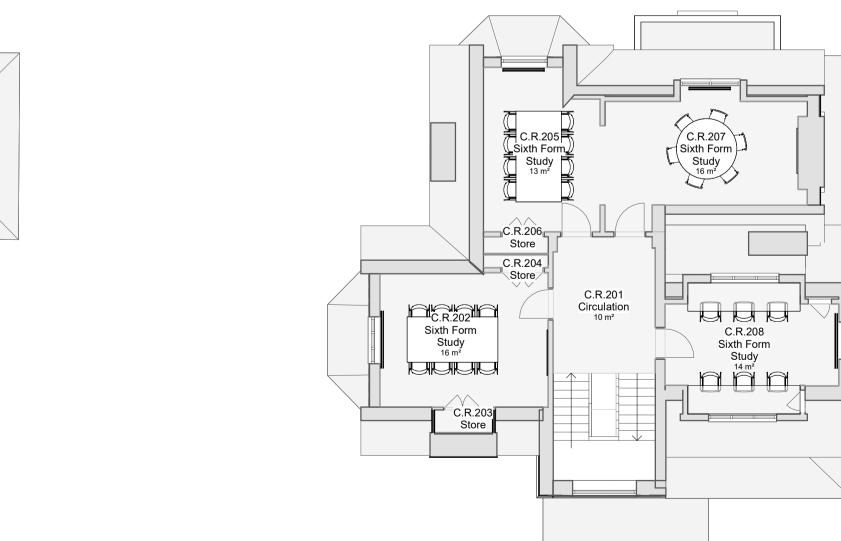

3 First Floor 1 : 100

| P02<br>P01                                                            | Revised for Planning<br>Planning Issue |                                                                                              |                                                   | 0.05.24<br>6.02.24 |
|-----------------------------------------------------------------------|----------------------------------------|----------------------------------------------------------------------------------------------|---------------------------------------------------|--------------------|
| REV                                                                   | DESCRIPTION                            |                                                                                              |                                                   | DATE               |
|                                                                       | ID                                     | IID Archit<br>Richmon<br>15 Peter<br>Richmon<br>TW10 6T<br>info@iid.<br>020 327-<br>www.iid. | d Place<br>sham Road<br>d<br>P<br>co.uk<br>4 1000 |                    |
| CLIENT<br>Thomas's London Day Schools                                 |                                        |                                                                                              |                                                   |                    |
| PROJECT                                                               |                                        |                                                                                              |                                                   |                    |
| Thomas's College - Red House                                          |                                        |                                                                                              |                                                   |                    |
| DRAWING TITLE                                                         |                                        |                                                                                              |                                                   |                    |
| Red House - Proposed Plans -                                          |                                        |                                                                                              |                                                   |                    |
| Sheet 1                                                               |                                        |                                                                                              |                                                   |                    |
| SCALE @ A1: As indicated                                              |                                        |                                                                                              |                                                   |                    |
|                                                                       |                                        |                                                                                              |                                                   |                    |
| DRAWING NUMBER Project No. Origin. Zone Level Type Drawing Number REV |                                        |                                                                                              |                                                   | REV                |
|                                                                       |                                        |                                                                                              | A-1070                                            | P02                |