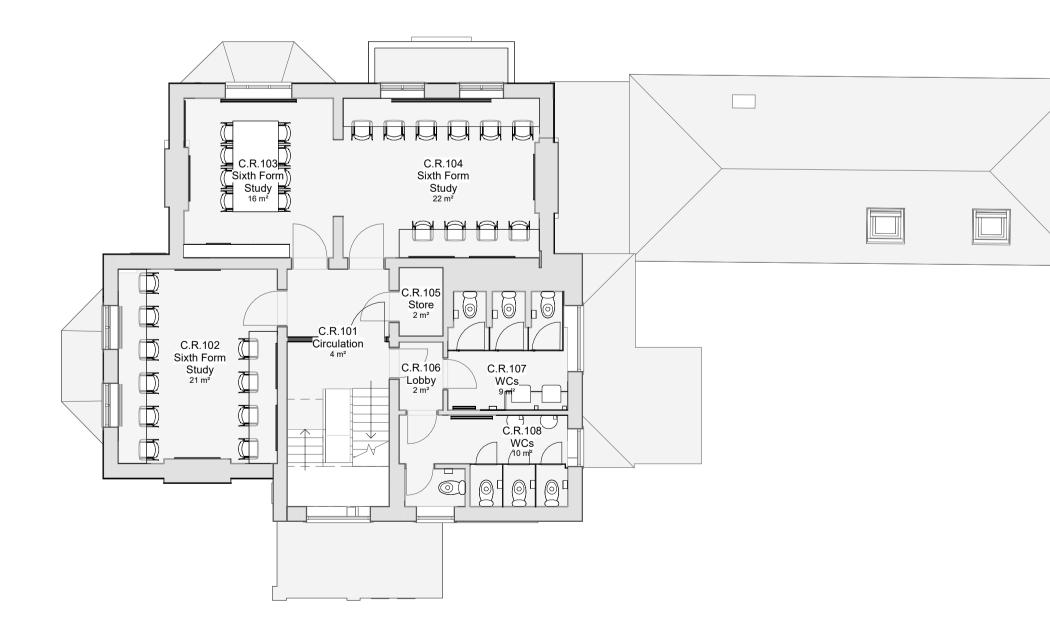

3 First Floor 1 : 100









| P02<br>P01                                                            | Revised for Planning<br>Planning Issue |                                                                                              |                                                   | 0.05.24<br>6.02.24 |
|-----------------------------------------------------------------------|----------------------------------------|----------------------------------------------------------------------------------------------|---------------------------------------------------|--------------------|
| REV                                                                   | DESCRIPTION                            |