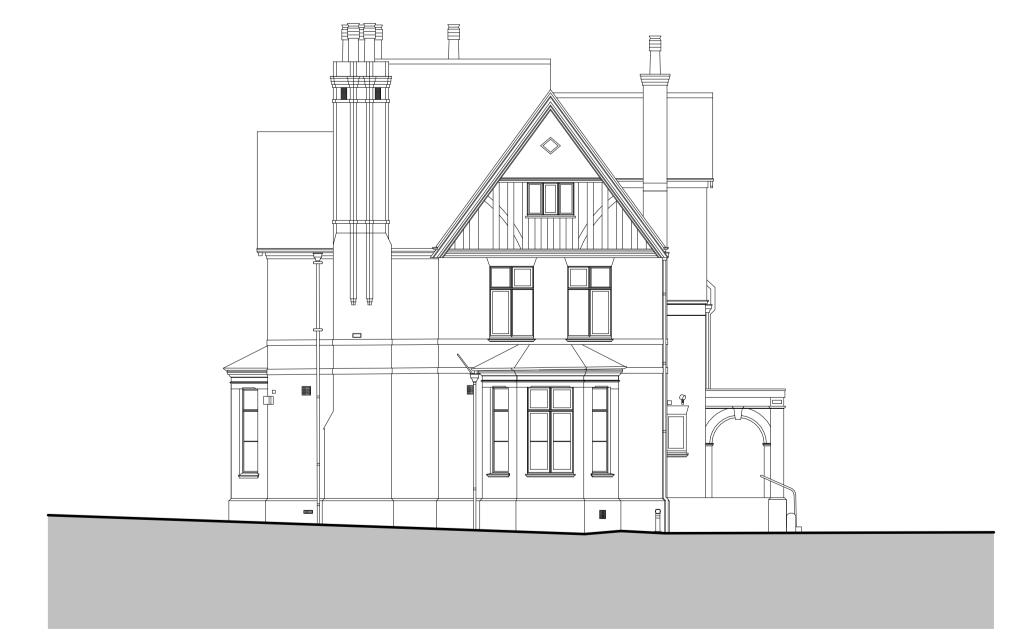

Red House North East Elevation - Proposed (As Existing)

1:100

Red House North West Elevation - Proposed (As Existing)

1:100

Red House South East Elevation - Proposed (As Existing)

1:100

Red House South West Elevation - Proposed (As Existing)