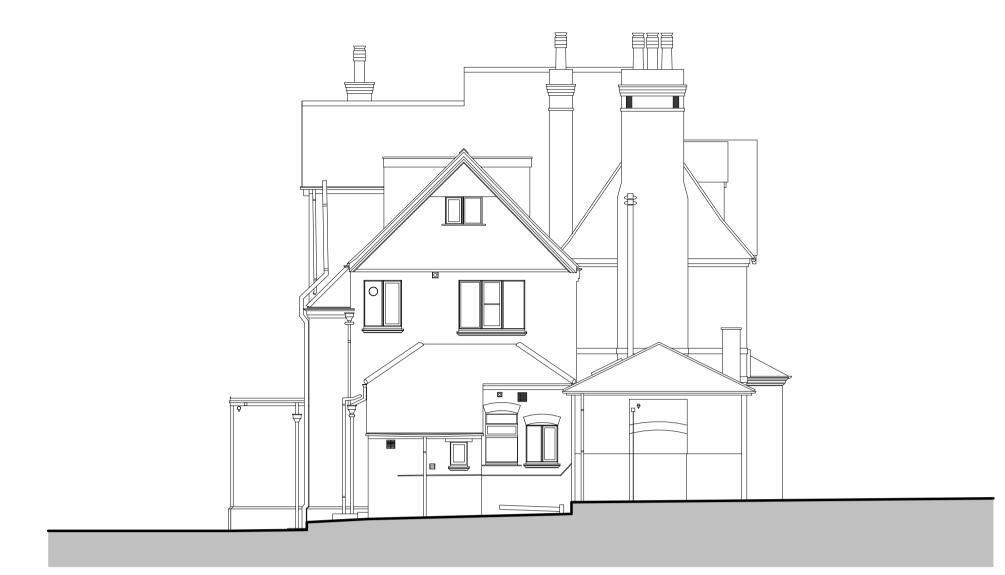

Red House North East Elevation - Proposed (As Existing)

1:100

Red House North West Elevation - Proposed (As Existing)

1:100

Red House South East Elevation - Proposed (As Existing)

1:100

Red House South West Elevation - Proposed (As Existing)