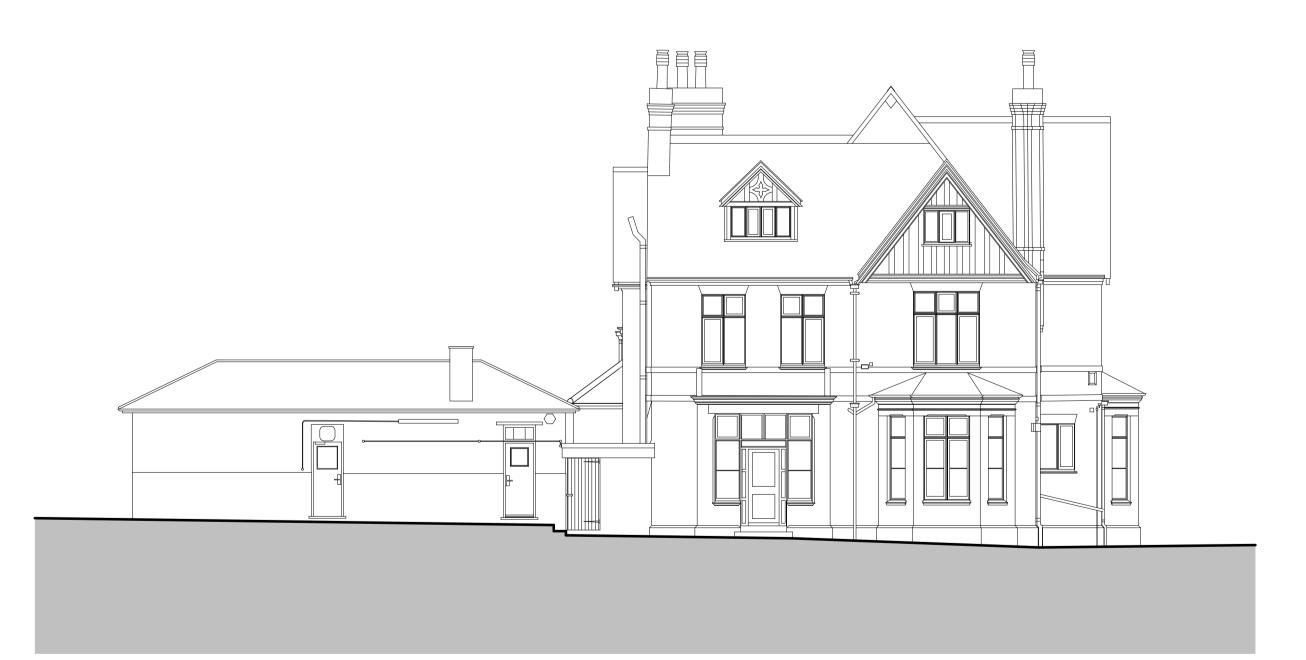

Red House North East Elevation - Proposed (As Existing)

1:100

Red House North West Elevation - Proposed (As Existing)

1:100

Red House South East Elevation - Proposed (As Existing)

1:100

Red House South West Elevation - Proposed (As Existing)