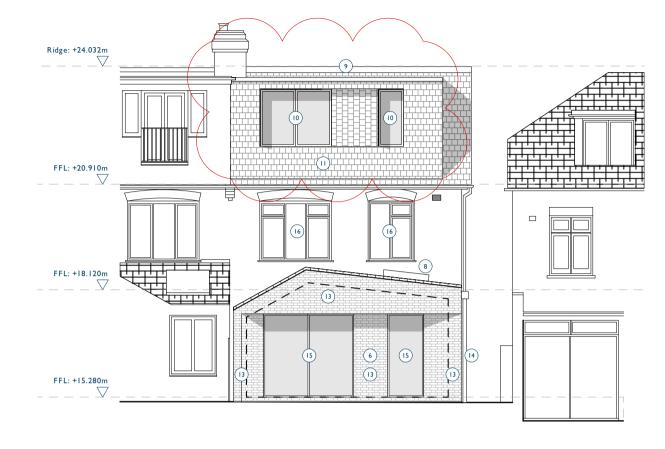

## KEY

- I SHRUB TO BE REMOVED
  2 PARTIAL DEMOLITION OF REAR ELEVATION
  3 GARDEN WALL TO BE DEMOUSHED
  4 GARDEN WALL TO BE REBUILT TO MATCH EXISTING IN BRICK
  5 WINDOW TO BE CLOSED UP WITH BRICKWORK
  6 REAR EXTENSION
  7 MEMBRANE ROOFING MATERIAL (SINGLE PLY OR SIMILAR)
  8 ROOFLIGHT
  9 NIEW ROOF HIP TO GABLE CONVERSION ROOF TILES
  10 CASEMENT WINDOW
  11 PROPOSED DORMER TILED SIDES FLAT MEMBRANE ROOF
  12 ROOF TO BE DEMOLISHED AND REBUILT
  13 BRICKWORK
  14 PROPOSED RAINWATER GOODS

- 13 BRICKWORK
  14 PROPOSED RAINWATER GOODS
  15 ALUMNIUM FRAME DOORS / WINDOWS
  16 WINDOWS AND DOORS TO BE REPLACED WITH SUITABLE
  TIMBER OR METAL FRAME DOUBLE GLAZED REPLACEMENTS.

Proposed Elevation 3 (South) 1:100 PR