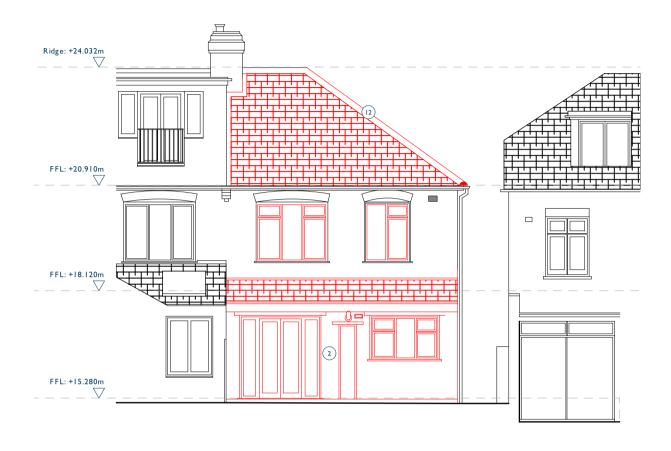

Existing / Demo Elevation 3 (South) EXT 1:100

## KEY

- I SHRUB TO BE REMOVED
  2 PARTIAL DEMOLITION OF REAR ELEVATION
  3 GARDEN WALL TO BE DEMOUSHED
  4 GARDEN WALL TO BE REBUILT TO MATCH EXISTING IN BRICK
  5 WINDOW TO BE CLOSED UP WITH BRICKWORK
  6 REAR EXTENSION
  7 MEMBRANE ROOFING MATERIAL (SINGLE PLY OR SIMILAR)
  8 ROOFLIGHT
  9 NIEW ROOF HIP TO GABLE CONVERSION ROOF TILES
  10 CASEMENT WINDOW
  11 PROPOSED DORMER TILED SIDES FLAT MEMBRANE ROOF
  12 ROOF TO BE DEMOLISHED AND REBUILT
  13 BRICKWORK
  14 PROPOSED RAINWATER GOODS

- 13 BRICKWORK
  14 PROPOSED RAINWATER GOODS
  15 ALUMNIUM FRAME DOORS / WINDOWS
  16 WINDOWS AND DOORS TO BE REPLACED WITH SUITABLE
  TIMBER OR METAL FRAME DOUBLE GLAZED REPLACEMENTS.

Proposed Elevation 3 (South) 1:100 PR