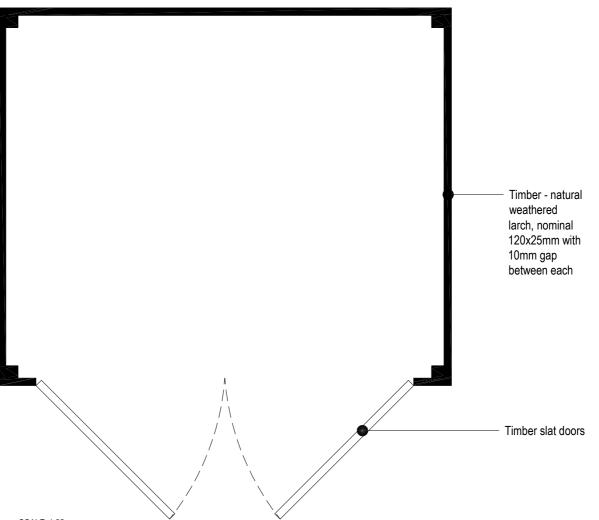

Proposed Section - Bulky waste storage BULKY WASTE STORAGE

Proposed Front elevation - Bulky waste storage BULKY WASTE STORAGE

Proposed Plan - Bulky waste storage BULKY WASTE STORAGE

Proposed Side elevation - Bulky waste storage

WATERFALL PLANNING LTD

project
HAMPTON WATERWORKS

drawing title
PROPOSED **BULKY WASTE STORAGE** 

A3

1:25 @ A3

PLANNING

1685-A-P306

LOM architecture and design