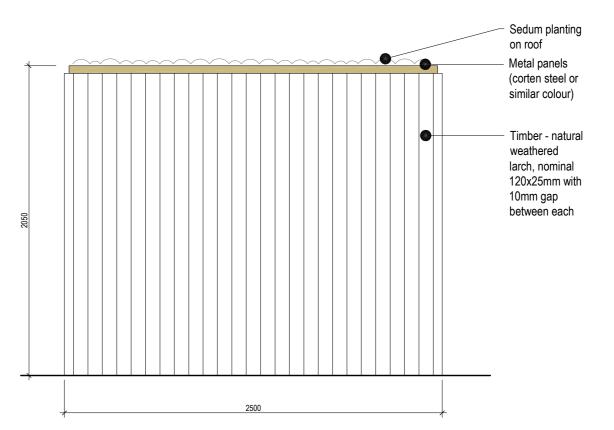

Proposed Section - Bulky waste storage BULKY WASTE STORAGE

Proposed Front elevation - Bulky waste storage BULKY WASTE STORAGE

Proposed Plan - Bulky waste storage BULKY WASTE STORAGE

Proposed Side elevation - Bulky waste storage

WATERFALL PLANNING LTD

project
HAMPTON WATERWORKS

drawing title
PROPOSED **BULKY WASTE STORAGE** 

A3

1:25 @ A3

PLANNING

1685-A-P306

LOM architecture and design