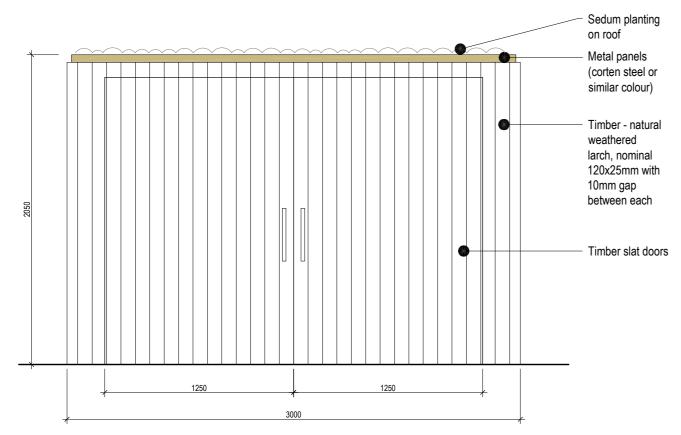

Proposed Section - Bulky waste storage BULKY WASTE STORAGE

Proposed Front elevation - Bulky waste storage BULKY WASTE STORAGE

Proposed Plan - Bulky waste storage BULKY WASTE STORAGE

Proposed Side elevation - Bulky waste storage

WATERFALL PLANNING LTD

project
HAMPTON WATERWORKS

drawing title
PROPOSED **BULKY WASTE STORAGE** 

A3

1:25 @ A3

PLANNING

1685-A-P306

LOM architecture and design