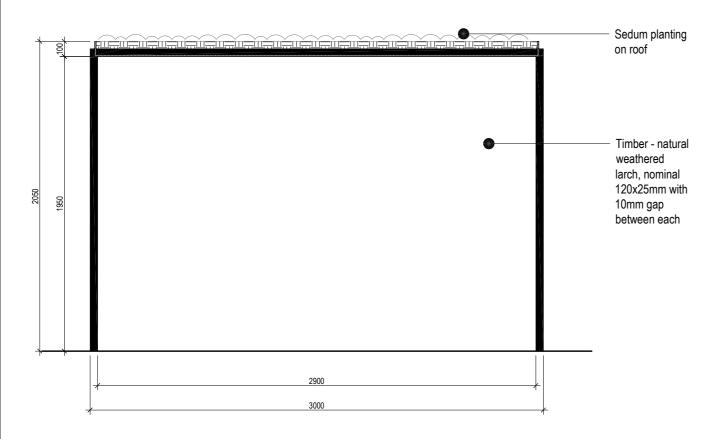

Proposed Section - Bulky waste storage BULKY WASTE STORAGE

Proposed Front elevation - Bulky waste storage BULKY WASTE STORAGE

Proposed Plan - Bulky waste storage BULKY WASTE STORAGE

Proposed Side elevation - Bulky waste storage

WATERFALL PLANNING LTD

project
HAMPTON WATERWORKS

drawing title
PROPOSED **BULKY WASTE STORAGE** 

A3

1:25 @ A3

PLANNING

1685-A-P306

LOM architecture and design