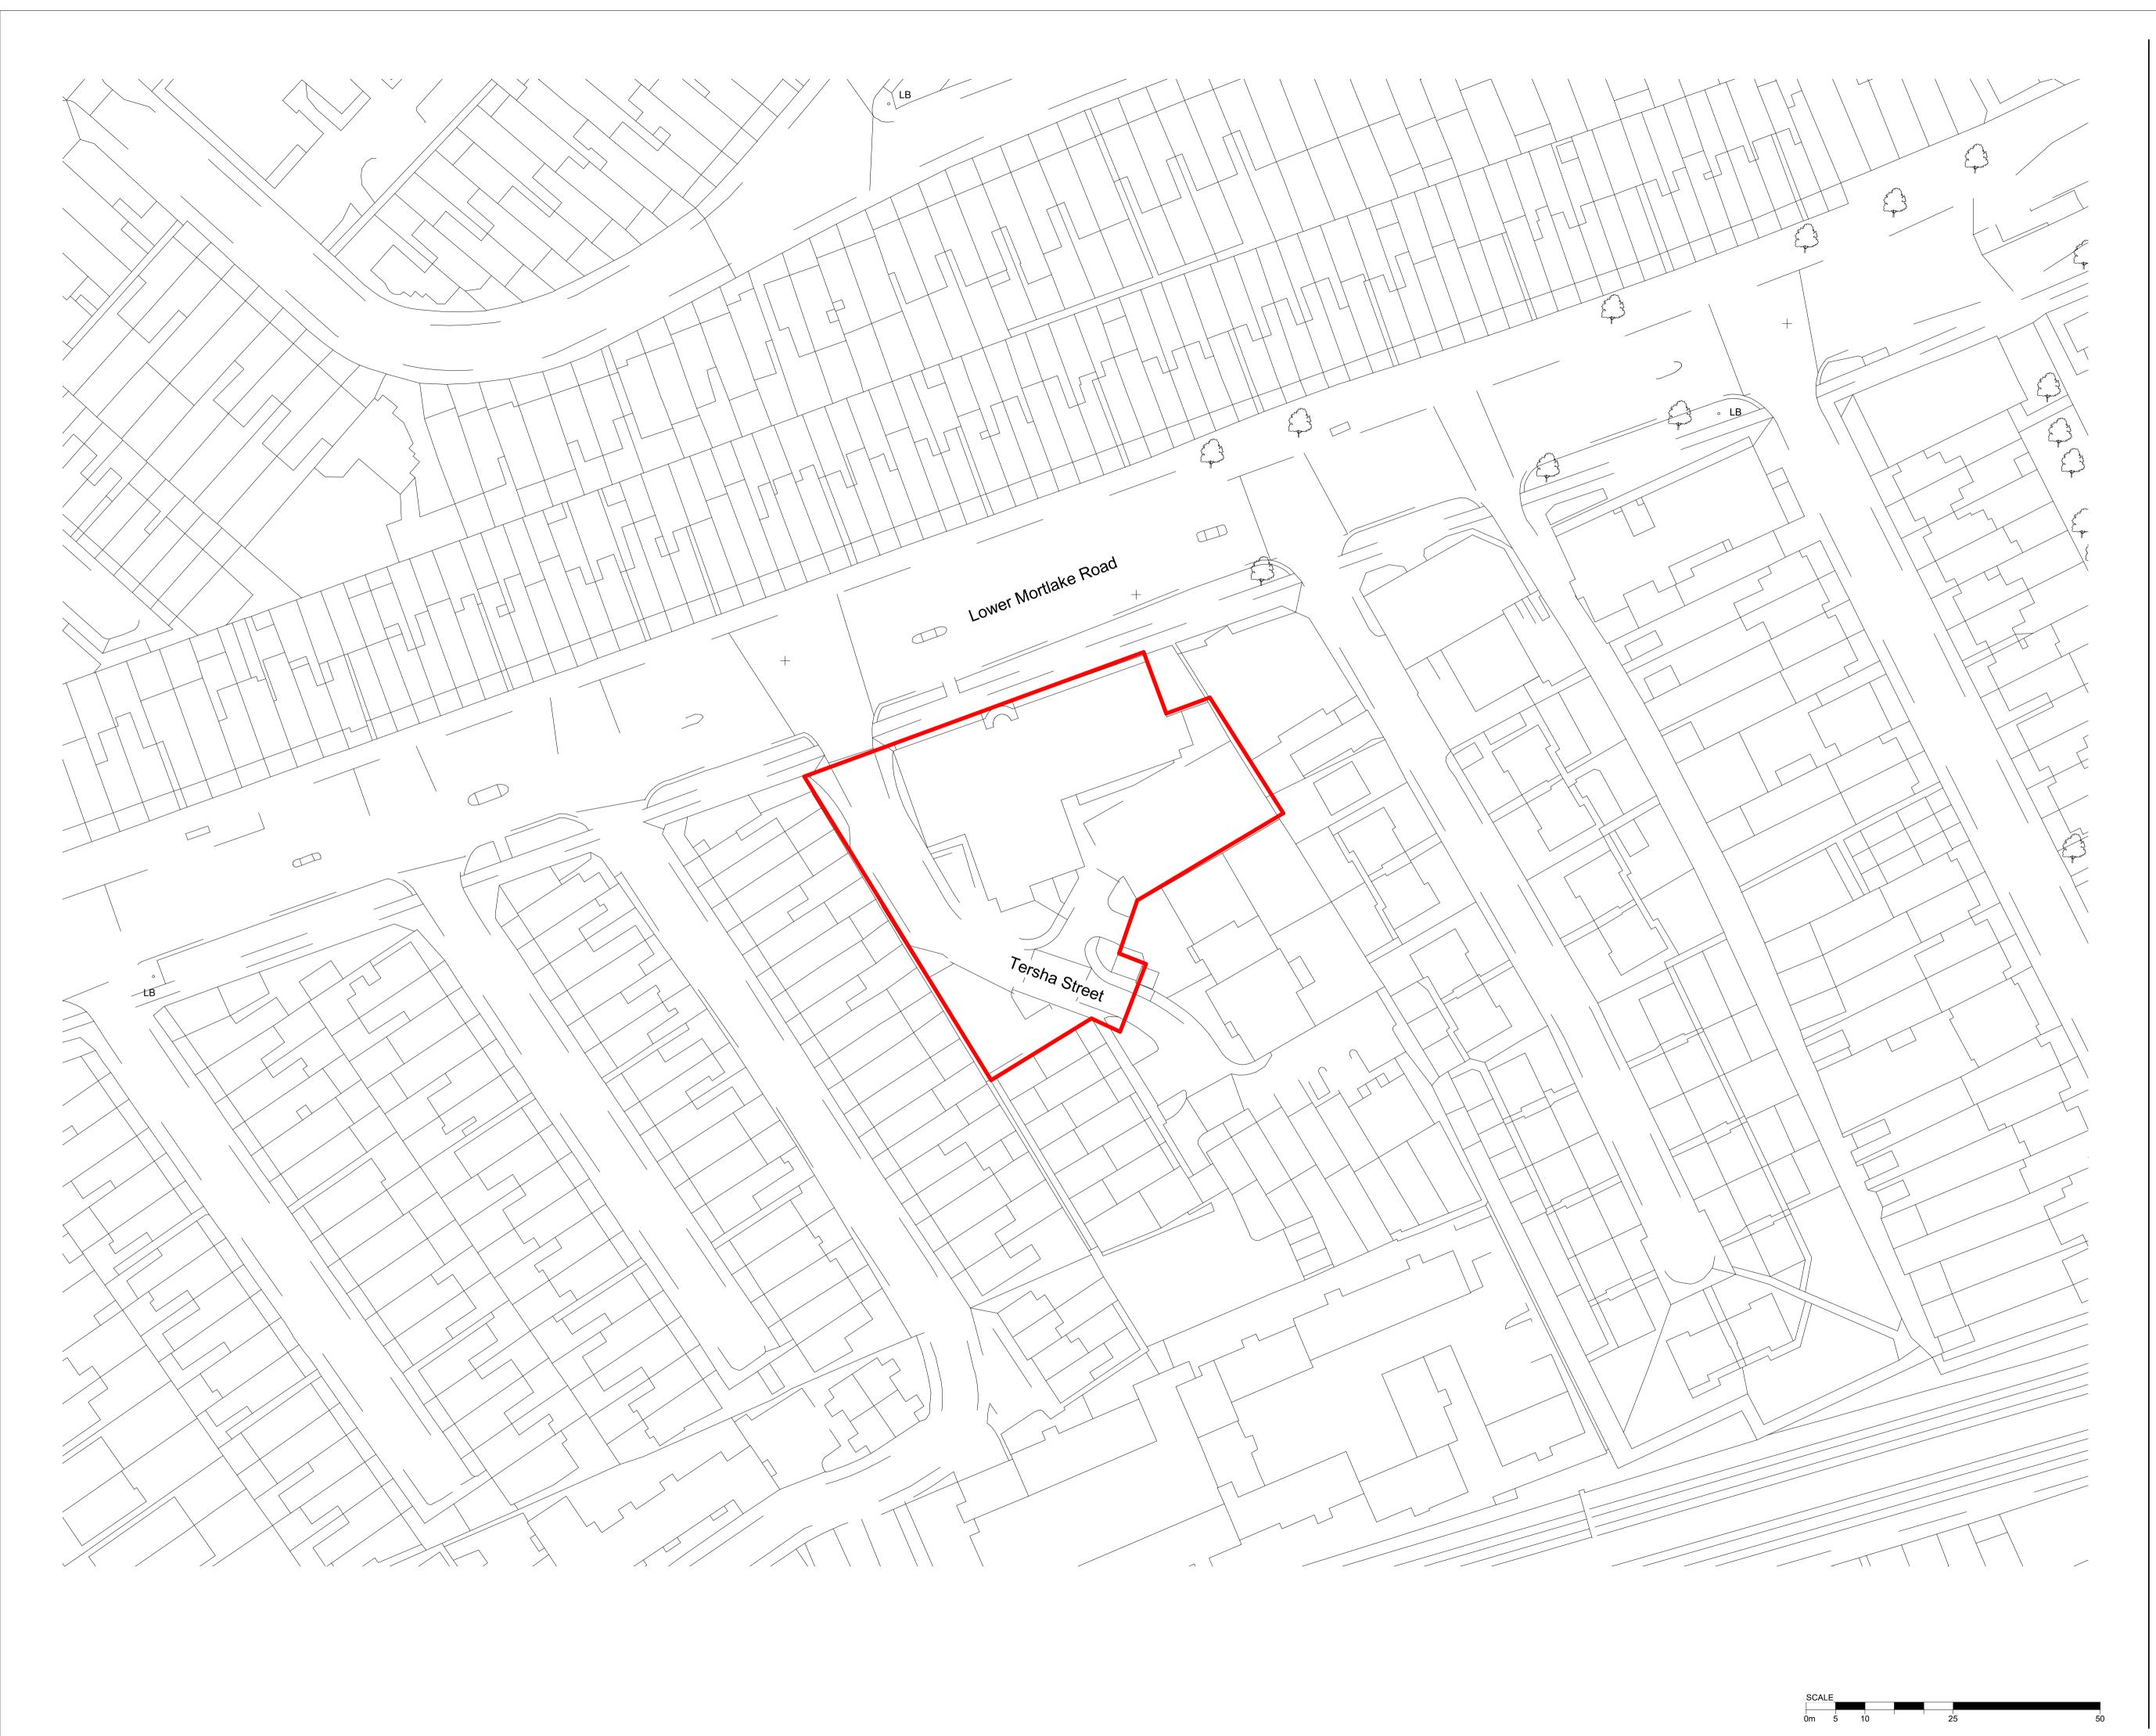

Drawing key

Boundary Line

| S2                                                                     | P1             | 31.05.24                                                           | Planning                  |
|------------------------------------------------------------------------|----------------|--------------------------------------------------------------------|---------------------------|
| Status                                                                 | Revision       | Date                                                               | Description               |
| AM / KS / JL                                                           | JL/KS          | DL / KS                                                            | AM                        |
| Designed by                                                            | Drawn by       | Checked by                                                         | Approved by               |
| Architect                                                              |                |                                                                    |                           |
| ANOMVLY<br>Morelands, 5-23 Old Street<br>London EC1 V9HL               |                | +44 (0) 20 7054 1145<br>hello@anomaly.londor<br>www.anomaly.londor |                           |
| <sup>Client</sup><br>Barings<br>20 Old Baile<br>London EC <sup>2</sup> |                | <u>BARI</u>                                                        | NGS                       |
| Avalon H<br>72 Lower Mo<br>Richmond,                                   | ortlake Rd,    |                                                                    |                           |
| Drawing title<br>Existing \$                                           | Site Plan      |                                                                    |                           |
| Job number                                                             | Sheet size     | Sca                                                                | le @ A1                   |
| 143                                                                    | A1             | A                                                                  | s<br><del>dicated -</del> |
| Project stage                                                          |                | 11                                                                 | uicaleu                   |
|                                                                        | PLANN          | IING                                                               |                           |
| Drawing numbe                                                          | »<br>ANO-P0-XX | X-DR-A                                                             | - 02002                   |