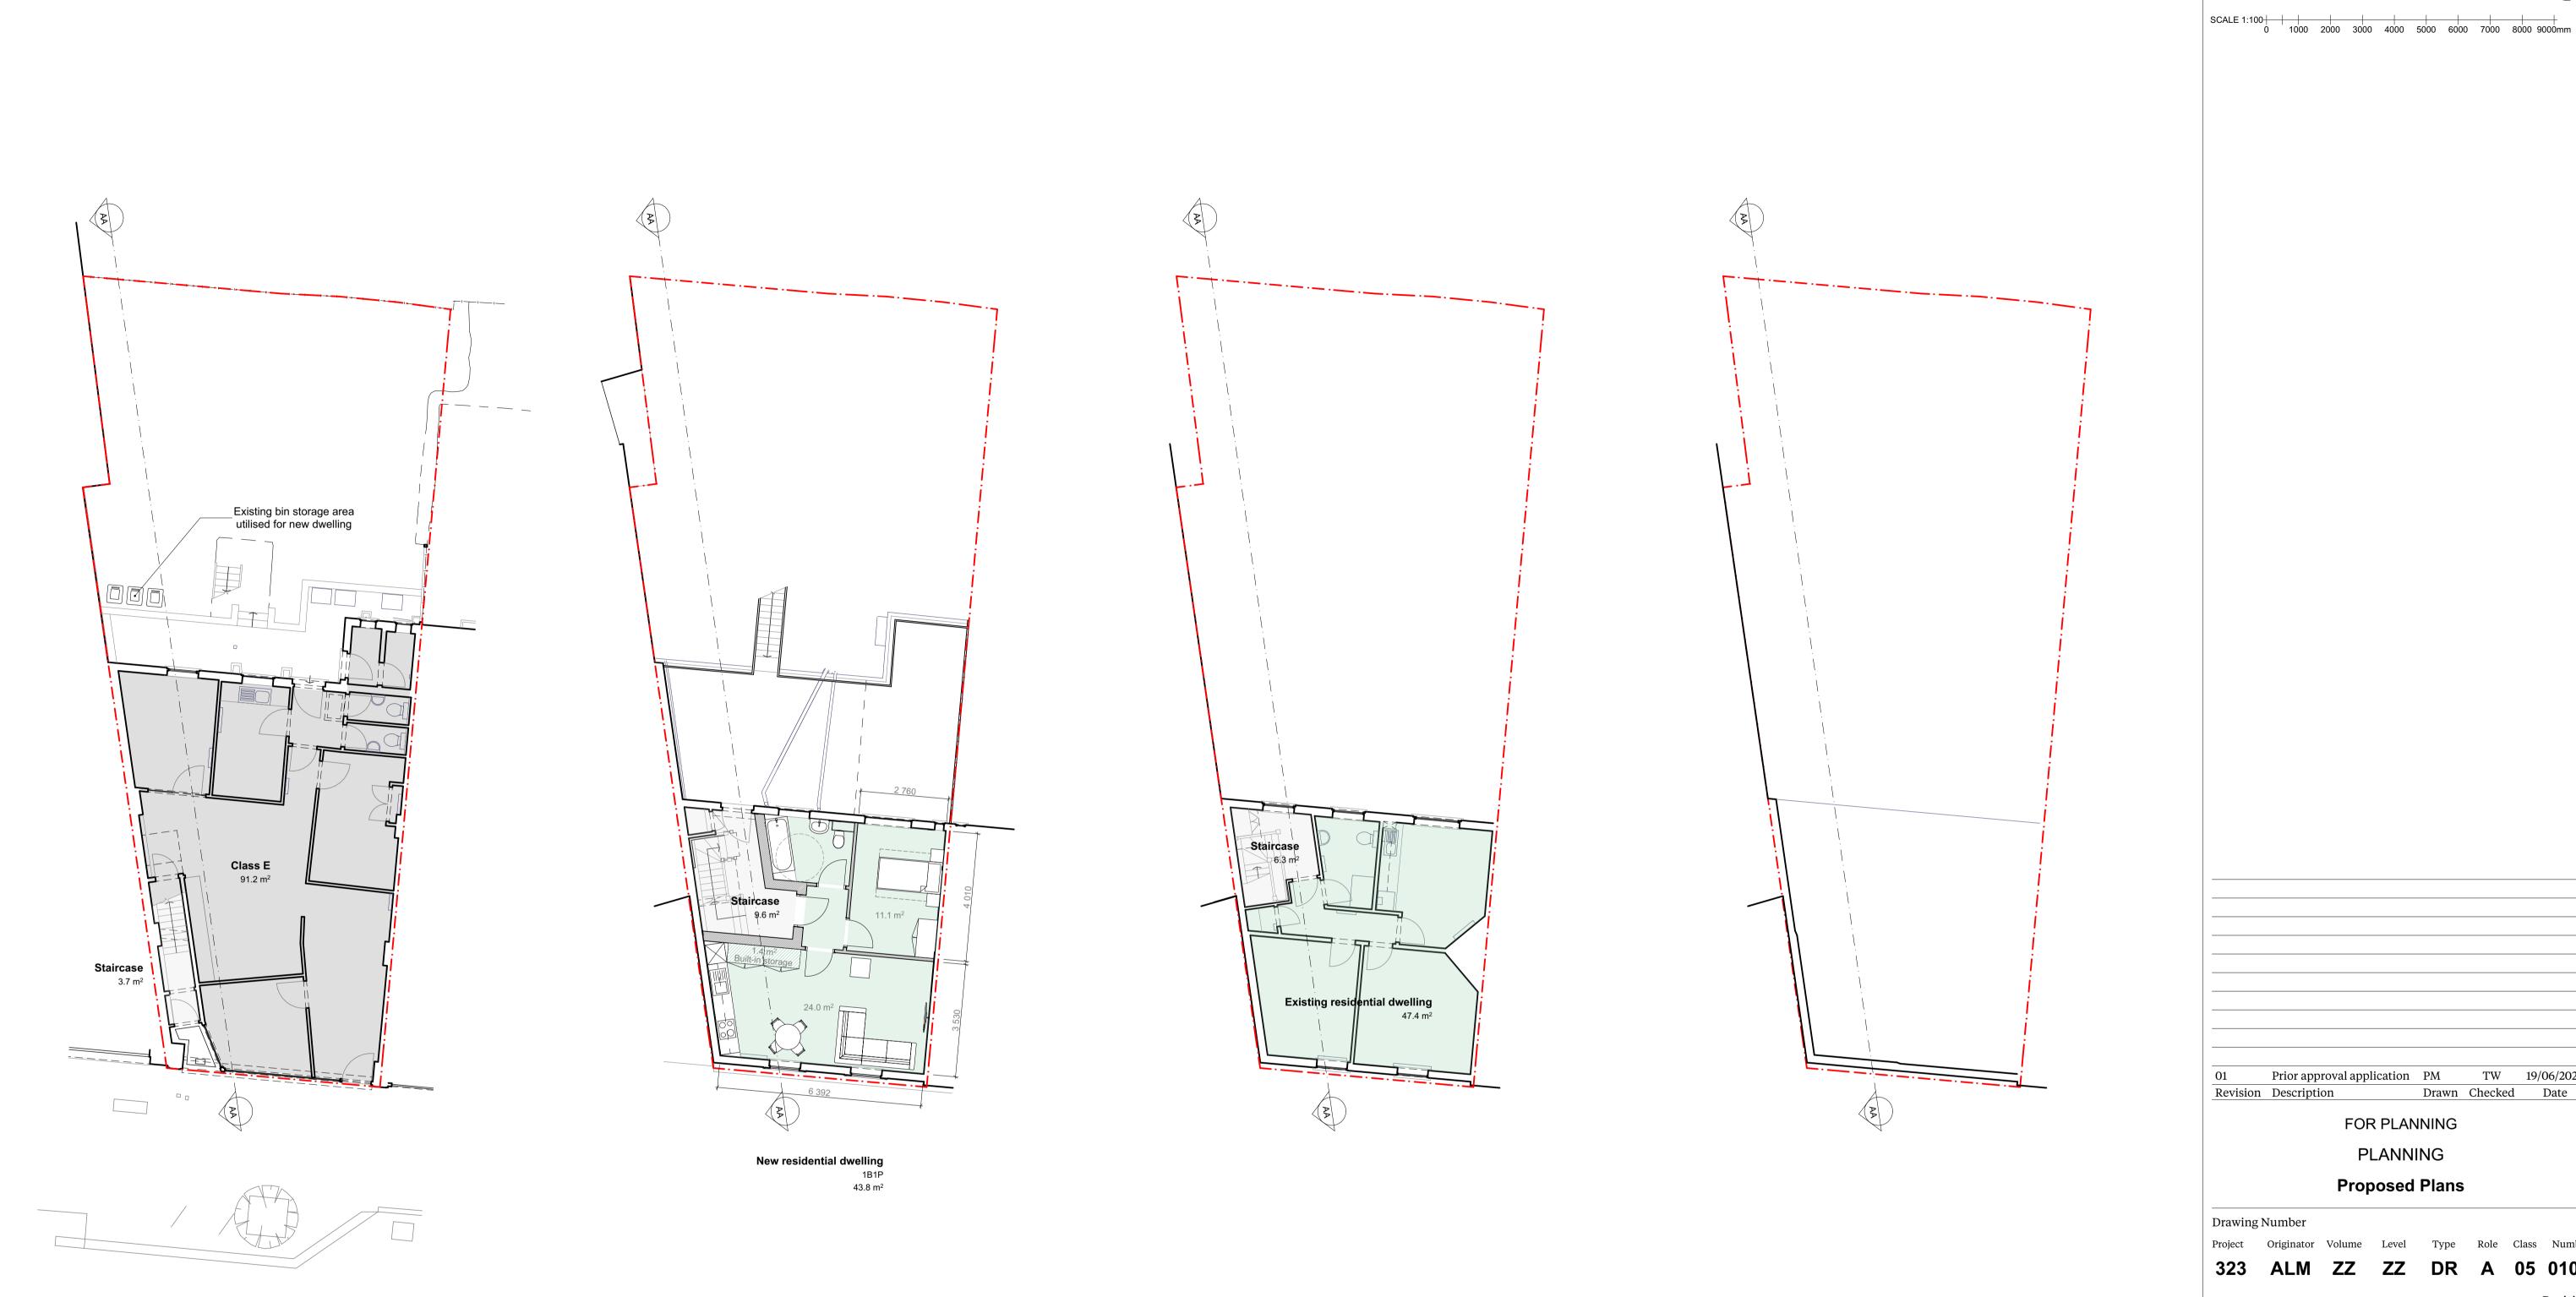

**02 - Second Floor** SCALE: 1:100@A1

**00 - Ground Floor** SCALE: 1:100@A1

Key(s) / Note(s)

**01 - First Floor** SCALE: 1:100@A1

**03 - Roof** SCALE: 1:100@A1

Project Information 74 HEATH ROAD

Alma-nac Ref

323

Twickenham, TW1 4BW

**CHANTRY SECURITES LTD** 

alma-nac

Prior approval application PM

FOR PLANNING

**PLANNING** 

**Proposed Plans** 

Scale(s)

1:100

**ALM ZZ ZZ DR A 05 0100** 

TW 19/06/2024

Revision

Original Paper Size

Drawn Checked Date

11 Waterloo Court, 10 Theed Street, London SE1 8ST +44 (0)20 7928 2092 / info@alma - nac.com