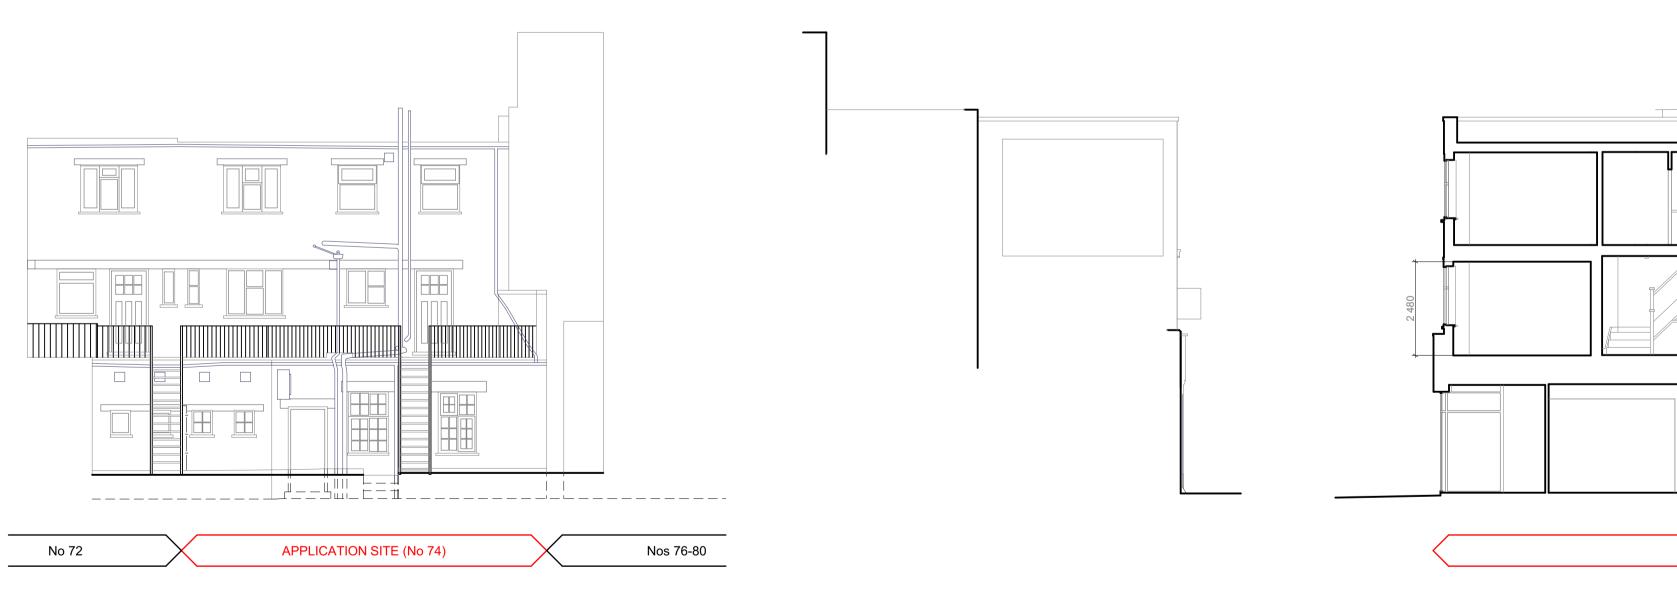

No 82

No 76-80

APPLICATION STE (No 74)

No 72

No 68

**02 - Street Elevation** SCALE: 1:200@A1

05 - Section AA

SCALE: 1:100@A1

No external alterations proposed

04 - Side Elevation

SCALE: 1:100@A1

APPLICATION SITE (No 74)

Key(s) / Note(s)

03 - Rear Elevation

SCALE: 1:100@A1

CHANTRY SECURITES LTD