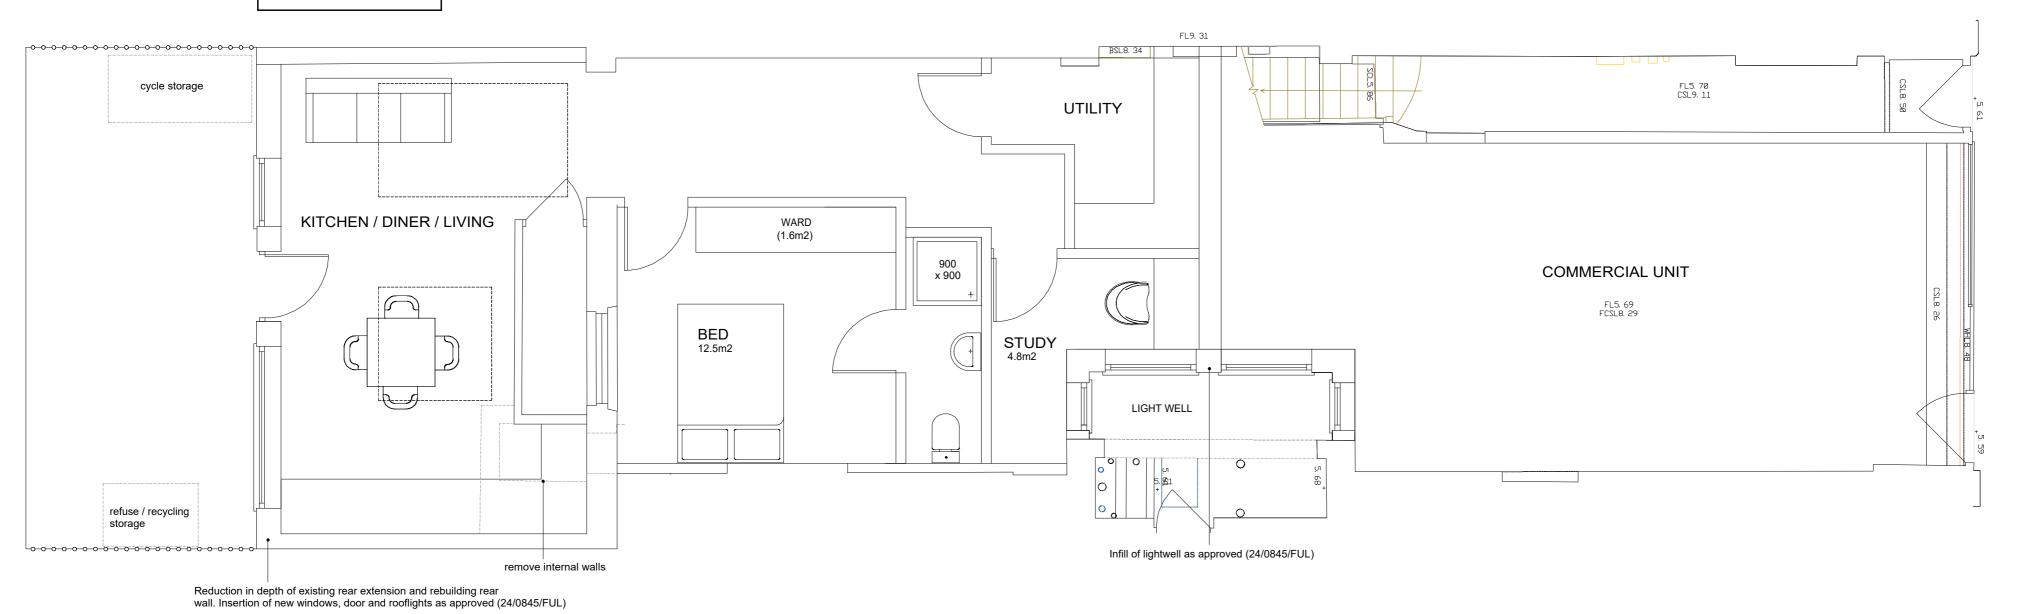

Schedule of accommodation

Bed - 12.5m2 Study - 4.8m2 Storage - 1.6m2 Flat GIA - 65.9m2

GROUND FLOOR PROPOSED

| В                                                                                                                                                                           | 19/06/24 | Internal layout amendments |     |   |        |          |  |
|-----------------------------------------------------------------------------------------------------------------------------------------------------------------------------|----------|----------------------------|-----|---|--------|----------|--|
| Α                                                                                                                                                                           | 21/05/24 | Internal layout amendments |     |   |        |          |  |
| REV.                                                                                                                                                                        | DATE     | DESCRIPTION                |     |   |        |          |  |
| Park Property Group (Richmond Road) 398 Richmond Road, East Twickenham, Twickenham, TW1 2DY.  Architectural Services t: 01428 879450 / 01243 767440 w: architectural.uk.con |          |                            |     |   |        |          |  |
| DRAWING: Ground floor proposed                                                                                                                                              |          |                            |     |   |        |          |  |
|                                                                                                                                                                             | 1:100 0  | 0.5                        | 1.0 | 3 | 2.0    | 5<br>2.5 |  |
| DRG NO.                                                                                                                                                                     |          | DATE:                      |     |   | SCALE: |          |  |