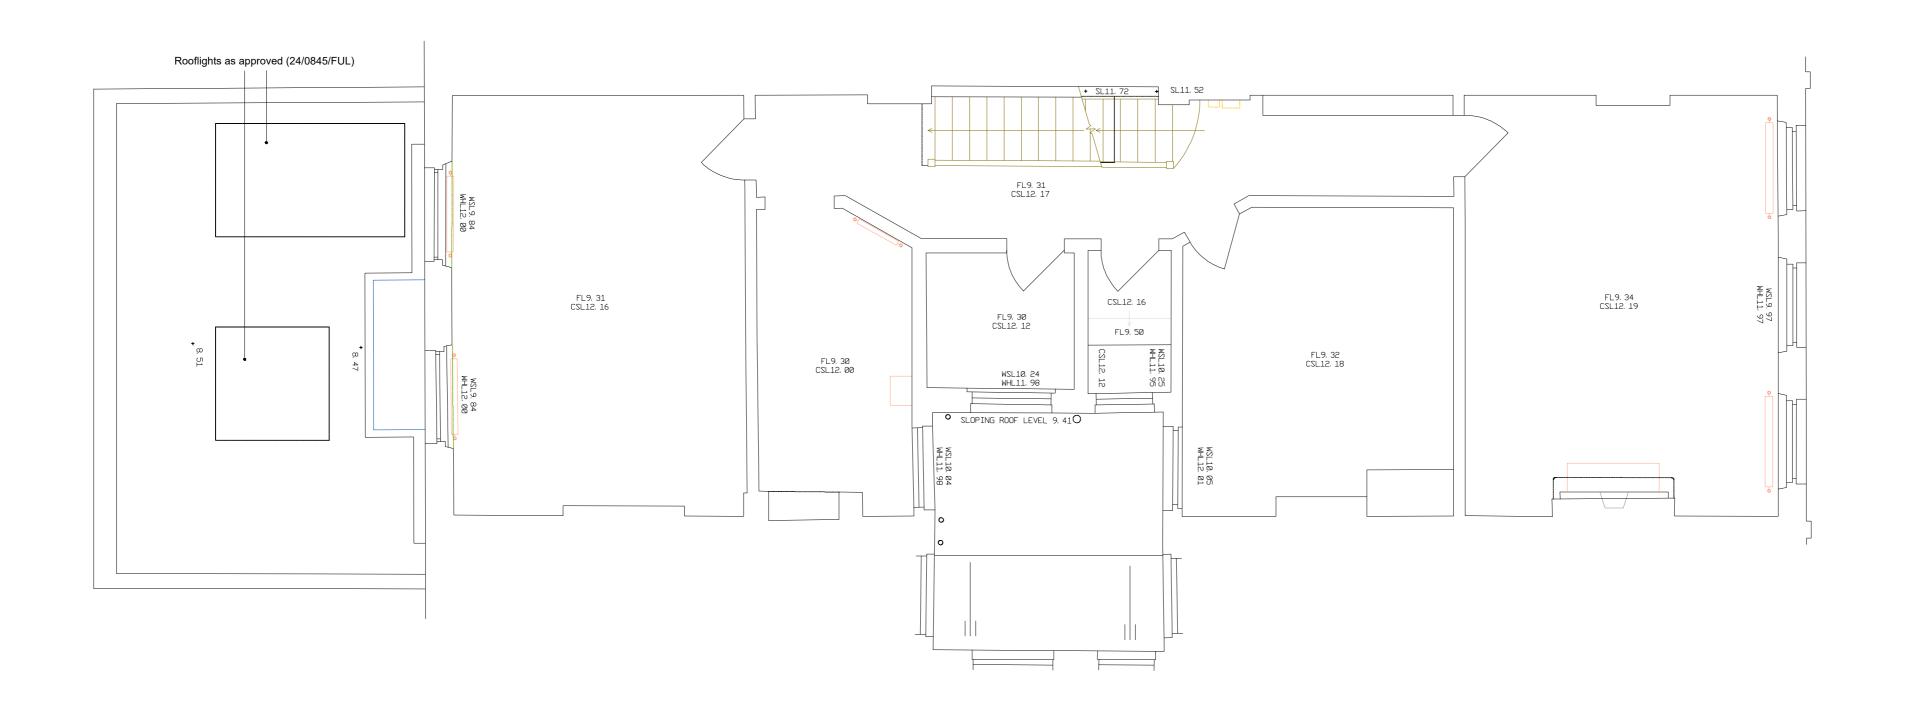

A 1.11 / 1.0 ·

Architectural Services
t: 01428 879450 / 01243 767440 w: architectural.uk.com

DRAWING:

First floor proposed

|     | 1                     | :100 | 0 | 1  |                   | 2   | 3   | 4                  |     | 5   |  |
|-----|-----------------------|------|---|----|-------------------|-----|-----|--------------------|-----|-----|--|
|     | 1                     | :50  | 0 | 0. | .5                | 1.0 | 1.5 | 2                  | 2.0 | 2.5 |  |
| ΑII | DRG NO.<br>13/095-016 |      |   |    | DATE:<br>10/05/24 |     |     | SCALE:<br>A2: 1:50 |     |     |  |