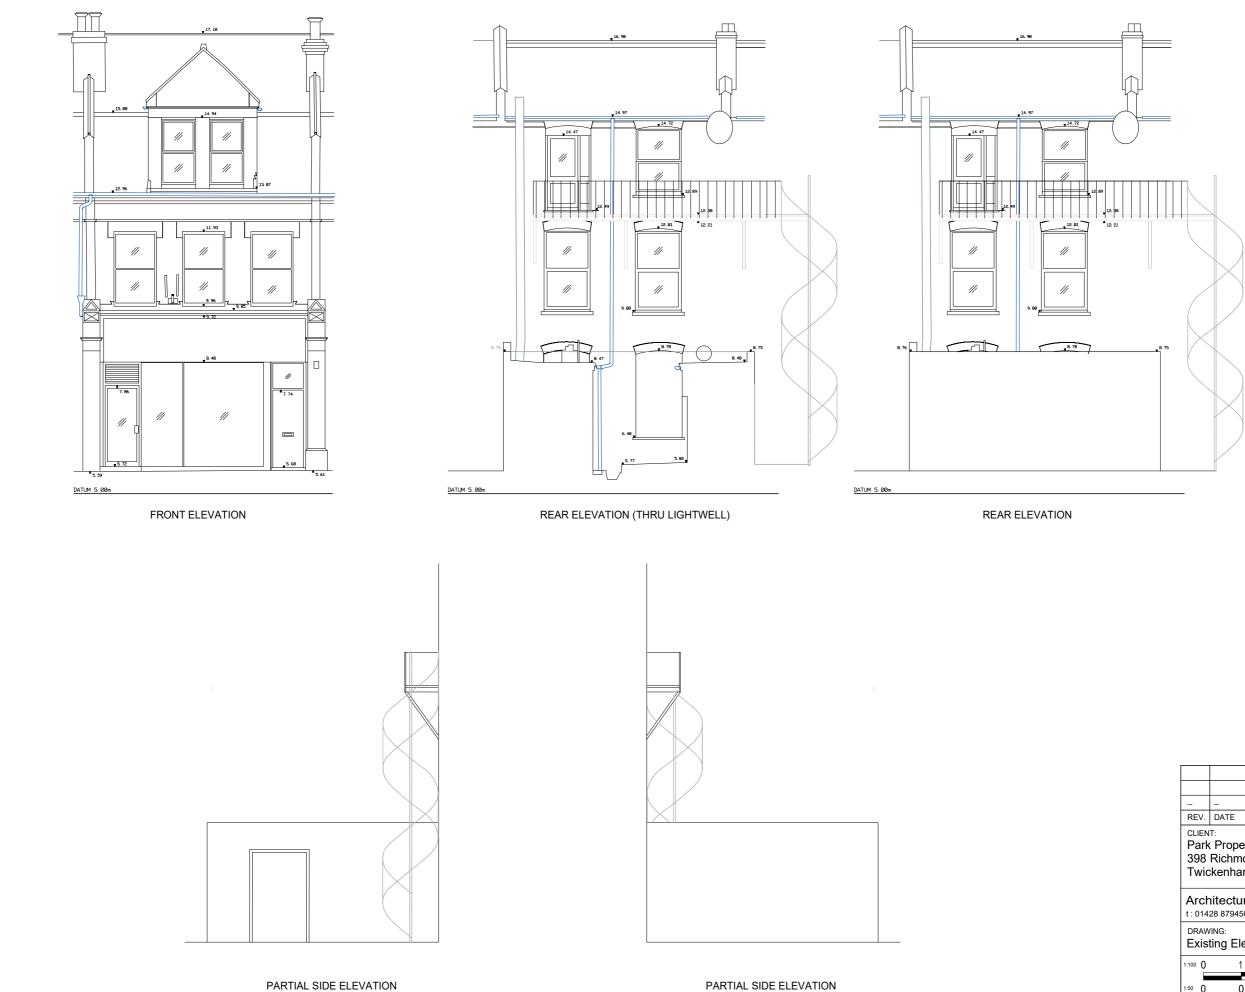

| -                                                                                                             | -    | _       |      |     |           |     |
|---------------------------------------------------------------------------------------------------------------|------|---------|------|-----|-----------|-----|
| REV.                                                                                                          | DATE | DESCRIF | TION |     |           |     |
| CLIENT:<br>Park Property Group (Richmond Road)<br>398 Richmond Road, East Twickenham,<br>Twickenham, TW1 2DY. |      |         |      |     |           |     |
| Architectural Services<br>t: 01428 879450 / 01243 767440 w: architectural.uk.com                              |      |         |      |     |           |     |
| DRAWING:<br>Existing Elevations                                                                               |      |         |      |     |           |     |
| 1:100 0                                                                                                       | 1    | 2       |      | 3   | 4         | 5   |
|                                                                                                               |      |         |      |     |           |     |
| 1:50 0                                                                                                        | 0.   | 5 1     | .0   | 1.5 | 2.0       | 2.5 |
| DRG                                                                                                           | 10.  | DATE    |      |     | SCALE:    |     |
| 13/095-006                                                                                                    |      | 13/0    | 3/24 |     | A3: 1:100 |     |