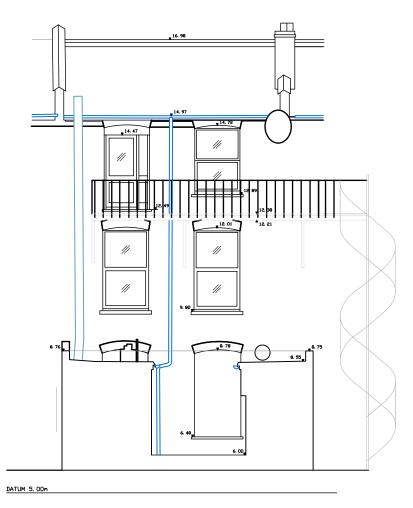

REAR ELEVATION (THRU LIGHTWELL)

| -                                                                                                                        | -             | -              |       |                     |          |
|--------------------------------------------------------------------------------------------------------------------------|---------------|----------------|-------|---------------------|----------|
| REV.                                                                                                                     | DATE          | DESCRIP        | TION  |                     |          |
| <sup>CLIENT:</sup><br>Park Property Group (Richmond Road)<br>398 Richmond Road, East Twickenham,<br>Twickenham, TW1 2DY. |               |                |       |                     |          |
| Architectural Services<br>t: 01428 879450 / 01243 767440 w: architectural.uk.com                                         |               |                |       |                     |          |
| DRAWING:<br>Rear Elevation thru lightwell                                                                                |               |                |       |                     |          |
| 1: 100 ()                                                                                                                | 1             | 2              | 3     | 4                   | 5        |
| 1:50 ()                                                                                                                  | 0.            | .5 1.0         | ) 1.5 | 2.0                 | ∎<br>2.5 |
| DRG N<br>13/0                                                                                                            | vo.<br>95-039 | DATE:<br>10/05 | 5/24  | SCALE:<br>A3: 1:100 |          |