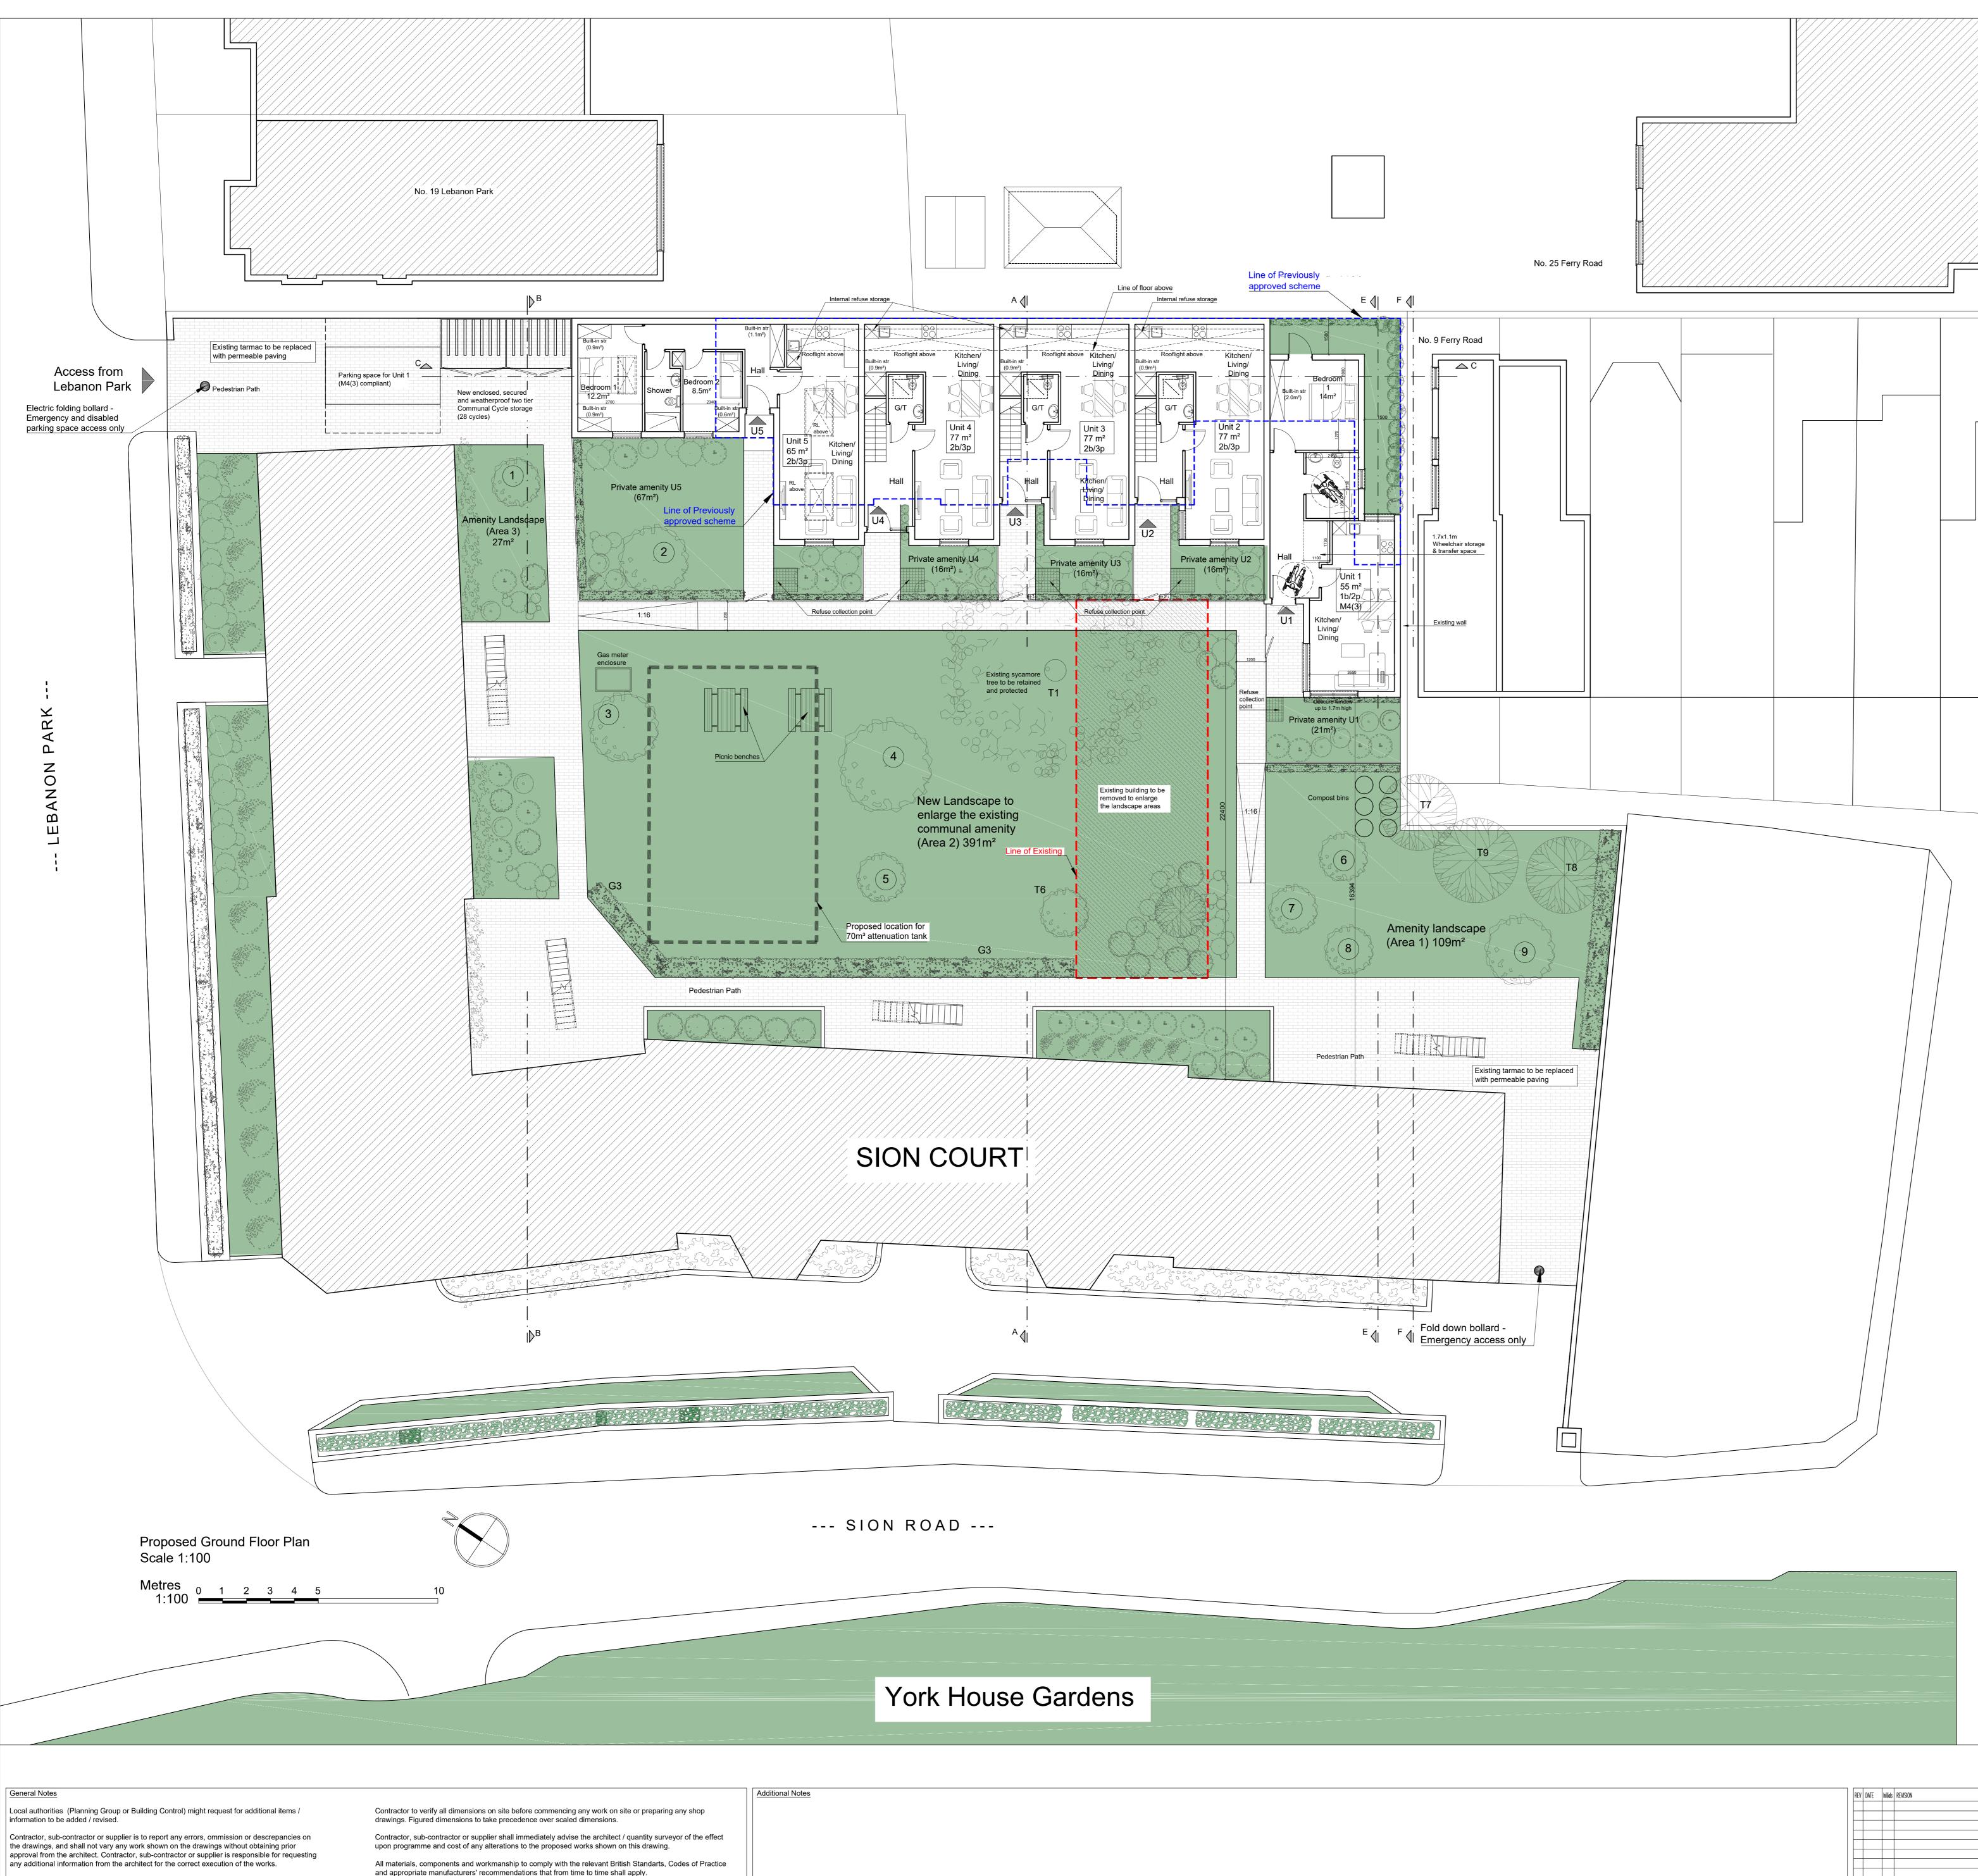

|        | No. of bedrooms / persons |
|--------|---------------------------|
| Unit 1 | 1b2p                      |
| Unit 2 | 2b3p (2storey)            |
| Unit 3 | 2b3p (2storey)            |
| Unit 4 | 1b2p (2storey)            |
| Unit 5 | 2b3p                      |
|        |                           |

The existing Amenity Landscape is 334m<sup>2</sup>. The proposal adds Communal amenity landscape of <u>193m<sup>2</sup></u> New Communal Amenity Lansdcape area is a <u>Total of 527m<sup>2</sup></u>. Total Landscape area (including Private amenity landscape and Green roofs) is <u>818m<sup>2</sup></u>.

| WASTE MANAGE                                                        | ME   |
|---------------------------------------------------------------------|------|
| The existing Site m<br>servicing activity ar<br>proposed residentia | nd   |
| Each of the resider                                                 | ntia |
| Refuse collection a will extend the curr Court to the propos        | en   |
| As part of the mana front garden of eac                             | -    |

arrangement.

| NEW TREE PLANTI         |
|-------------------------|
| 1. Thorn, Crataegus     |
| (2) Crab apple, Malus   |
| (3) Tibetan cherry, Pro |
| (4) Golden rain tree, k |
| (5) Flowering cherry, I |
| 6)7)8 Birch, Betula     |
| (9) Amelanchier Balle   |

|                           | Minimum Gross Internal Areas (GIA) and Storage |                         |                                  |                                   |  |
|---------------------------|------------------------------------------------|-------------------------|----------------------------------|-----------------------------------|--|
| No. of bedrooms / persons | Min. London Plan<br>flat area (m²)             | Proposed flat area (m²) | Proposed<br>private amenity (m²) | Proposed<br>built-in storage (m²) |  |
| 1b2p                      | 50m² (1 storey)                                | 55.6m²                  | 39m²                             | 2.1m²                             |  |
| 2b3p (2storey)            | 70m² (2 storey)                                | 79m²                    | 21.5m²                           | 3.62m²                            |  |
| 2b3p (2storey)            | 70m² (2 storey)                                | 79m²                    | 21.5m²                           | 3.62m²                            |  |
| 1b2p (2storey)            | 58m² (2 storey)                                | 71.8m²                  | 21.5m²                           | 2.22m²                            |  |
| <br>2b3p                  | 61m² (1 storey)                                | 65.9m²                  | 67m²                             | 2.69m²                            |  |

| Amenity Landscape Areas    |                                           |                                                                                     |  |  |  |  |
|----------------------------|-------------------------------------------|-------------------------------------------------------------------------------------|--|--|--|--|
| Existing                   | Proposed                                  | Added                                                                               |  |  |  |  |
| COMMUNAL FOR ALL RESIDENTS |                                           |                                                                                     |  |  |  |  |
| 34                         | 109                                       | 75                                                                                  |  |  |  |  |
| 300                        | 391                                       | 91                                                                                  |  |  |  |  |
| -                          | 27                                        | 27                                                                                  |  |  |  |  |
| 334                        | 527                                       | 193                                                                                 |  |  |  |  |
| PRIVATE                    |                                           |                                                                                     |  |  |  |  |
| -                          | 100                                       | 100                                                                                 |  |  |  |  |
|                            | GREEN ROOFS                               |                                                                                     |  |  |  |  |
| -                          | 191                                       | 191                                                                                 |  |  |  |  |
|                            | Existing<br>COMM<br>34<br>300<br>-<br>334 | ExistingProposedCOMMUNAL FOR ALL RESID34109300391-27334527PRIVATE100-100GREEN ROOFS |  |  |  |  |

MENT PLAN

akes use of on-street servicing opportunities for all delivery and d refuse collections. The proposals will retain the same strategy for the l units.

tial units will be provided with internal refuse storage.

t the Site will be administered by on-site management personnel, who rent waste management arrangement for the existing 36 units at Sion ed units.

As part of the management regime, refuse and recycling will be collected daily from the front garden of each proposed unit to an allocated refuse storage point in the neighbouring building at Lebanon Court. Both buildings have the same managing agents and the same

ING

s prunifolia Splendens, 12-14cm, 65litre

us hupehensis, 12-14cm, 45litre

Prunus serrula Tibetica, 12-14cm, 45litre

Koelruteria paniculata 20-25cm, 250litre.

, Prunus pandora 12-14cm, 45litre

ula albosinensis Fascination,14-16cm, 65 litre

(9) Amelanchier Ballerina, 10-12cm, 45litre

|  |                                          |                            |             |                           |                                                 | A0 SHEET |
|--|------------------------------------------|----------------------------|-------------|---------------------------|-------------------------------------------------|----------|
|  |                                          | DISCIPLINE<br>ARCHITECTURE |             | status<br><b>PLANNING</b> | TAL ARC LTD.                                    |          |
|  | LEVEL DRAWING NUM                        |                            | IBER        | REVISION                  | ARCHITECTURE   DESIGN                           |          |
|  | PAPER SIZE                               | A0 SHEET                   |             |                           | ZA CRESCENT ROAD<br>LONDON N3 1HP, U.K.         |          |
|  |                                          |                            |             |                           | T. 020 3719 0793                                | '        |
|  | DRAWING TITLE Proposed Ground Floor Plan |                            |             |                           | E. INFO@TALARG.CO.UK<br>W. WWW.TALARC.CO.UK     |          |
|  | SCALE<br>1:100                           | DATE<br><b>17/06/2024</b>  | DRAWN<br>YS | CHECKED<br><b>YS</b>      | PROJECT TITLE New Residential Units at Sion Cou | urt      |
|  | L                                        | 1                          | 1           | 1                         |                                                 |          |