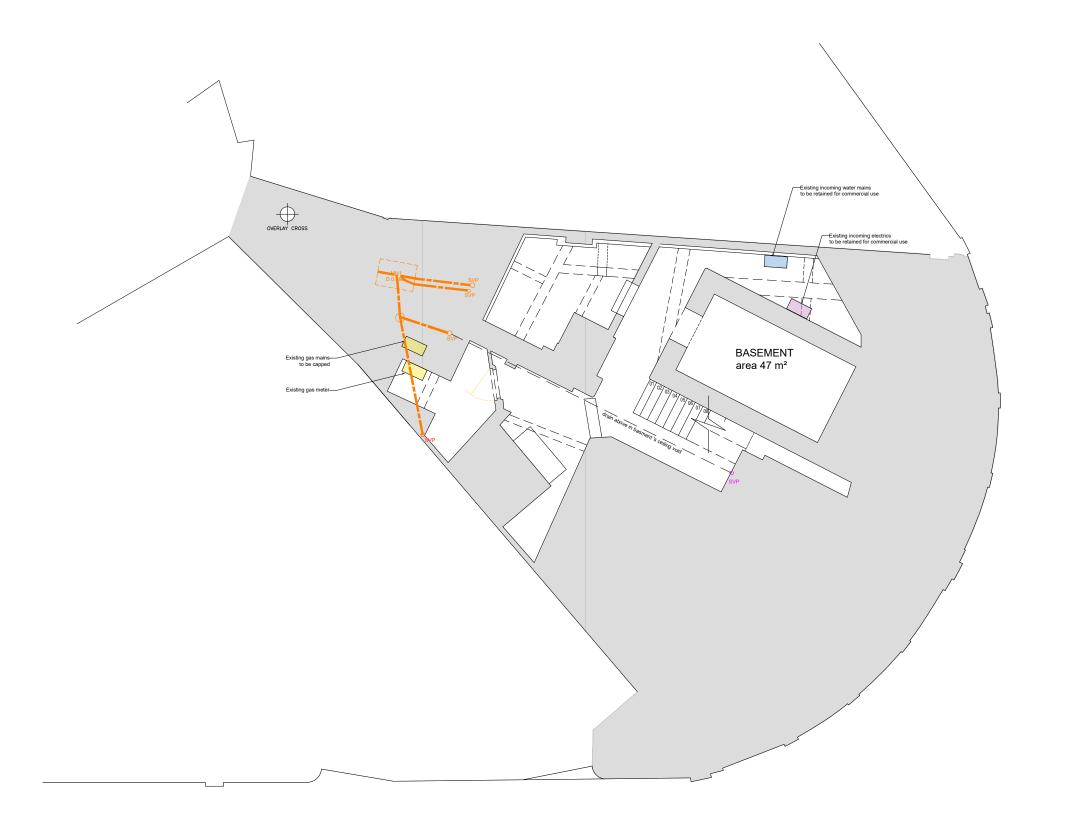

PROPOSED BASEMENT PLAN 1:100 1 2 3 4

### CLIENT

Wyeth Burrell Pearce Ltd. / Skyloft

Refurbishment of former HSBC Bank to create Commercial unit on B1 and GRND floors & 6 no. residential units on 1st/2nd and 3rd floors

Proposed B1 ( Basement) Plan