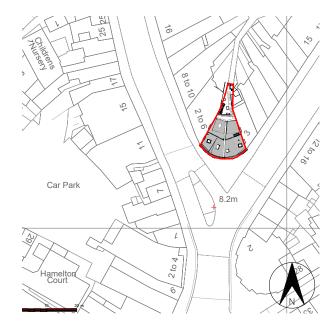

## **LOCATION PLAN**

REV DATE DESCRIPTION

DRN CHKD

CLIENT

Wyeth Burrell Pearce Ltd. / Skyloft

Refurbishment of former HSBC Bank to create Commercial unit on B1 and GRND floors & 6 no. residential units on 1st/2nd and 3rd floors