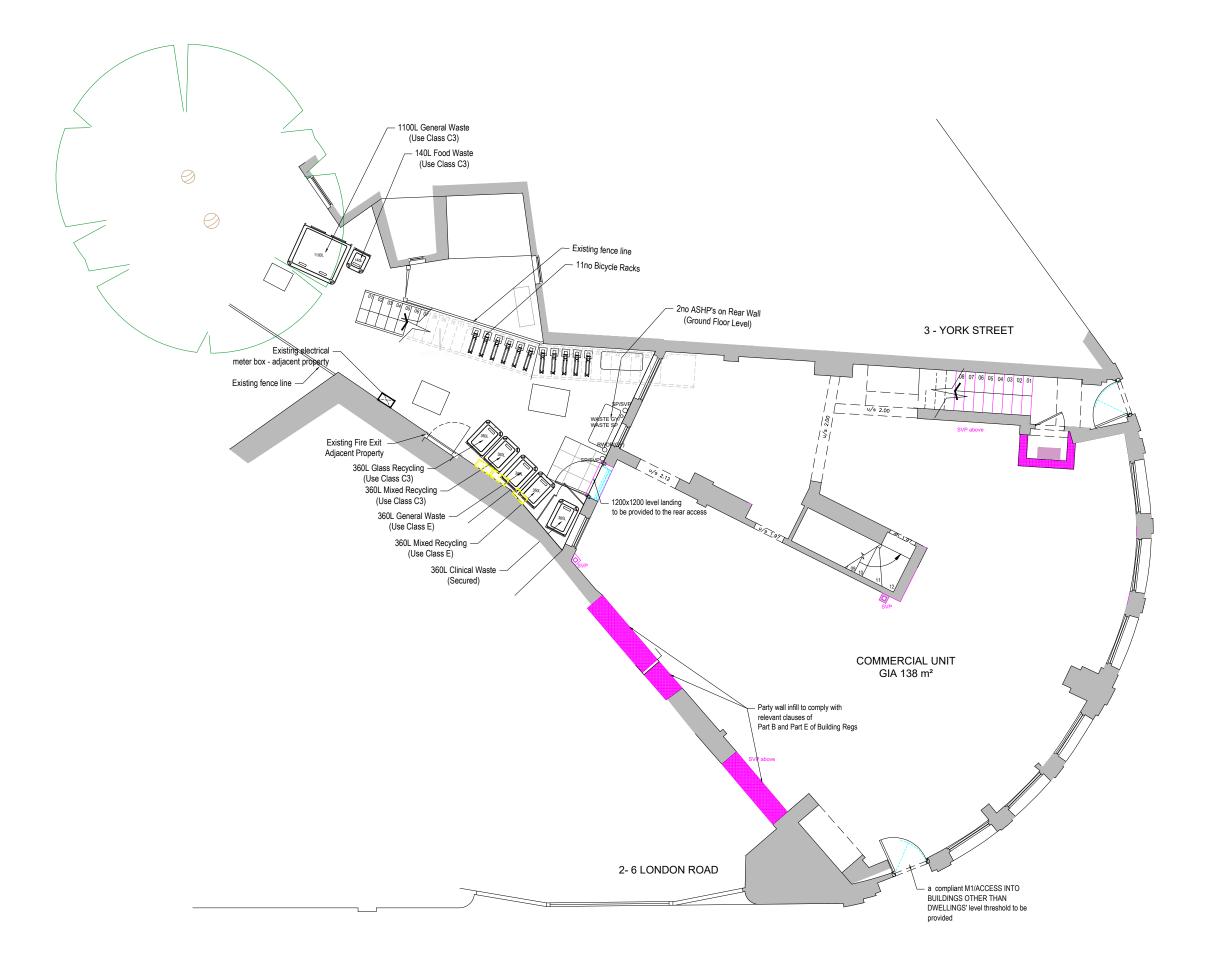

PROPOSED GROUND FLOOR PLAN

Proposed Ground Floor Plan

18 Farnham Road Guildford Surrey, GU1 4XA

LEWISAND HICKEY

01483 560 908 Fax: 01483 560 660 Email: guildford@lewishickey.com

| SCALE      | DATE       | DRAWN    | CHECKED |
|------------|------------|----------|---------|
| 1:100      | 13.06.2024 | HYA      |         |
| PROJECT No | DRAWING No | STATUS   | REV     |
| G4788      | P-02       | PLANNING | 09      |