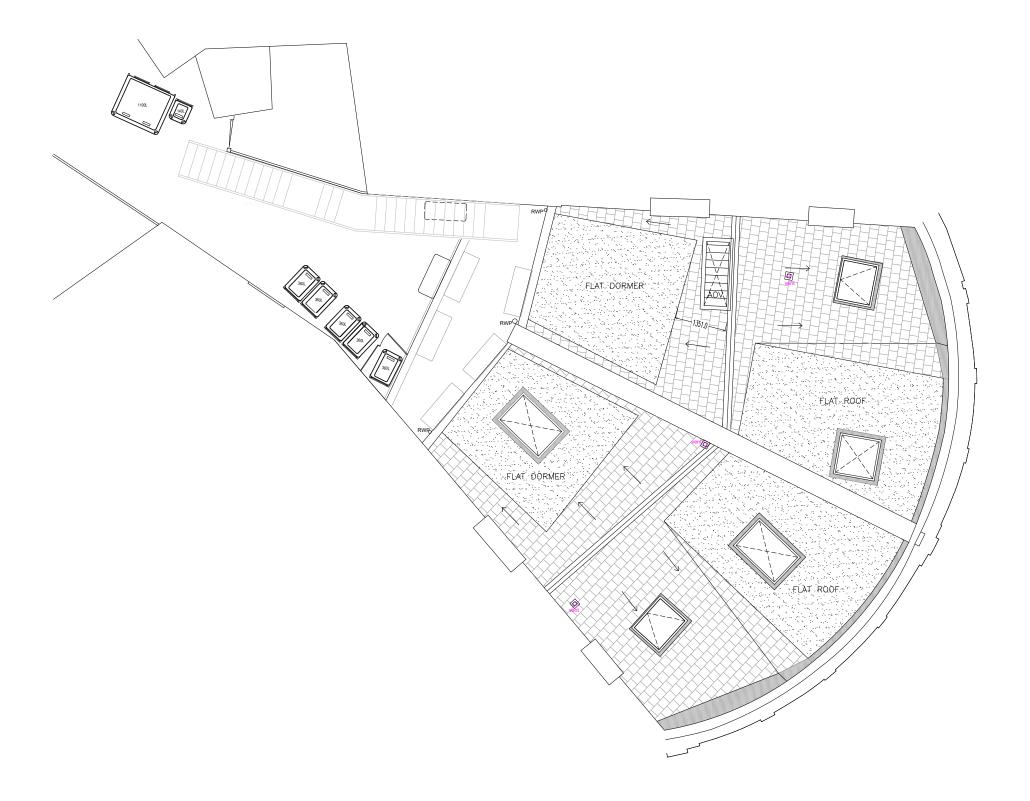

PROPOSED ROOF PLAN

Proposed Roof Plan

18 Farnham Road Guildford Surrey, GU1 4XA

| Tel:   | 01483   | 560   | 908       |
|--------|---------|-------|-----------|
| Fax:   | 01483   | 560   | 660       |
| Email: | guildfo | rd@le | wishickey |