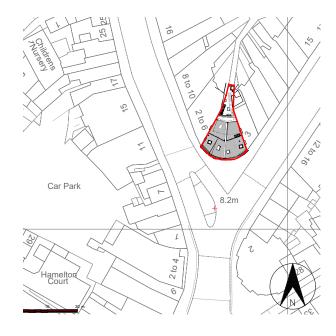

## LOCATION PLAN

A DD.MM.YY

REV DATE DESCRIPTION

DRN CHKD

CLIENT

Wyeth Burrell Pearce Ltd. / Skyloft

Refurbishment of former HSBC Bank to create Commercial unit on B1 and GRND floors & 6 no. residential units on 1st/2nd and 3rd floors