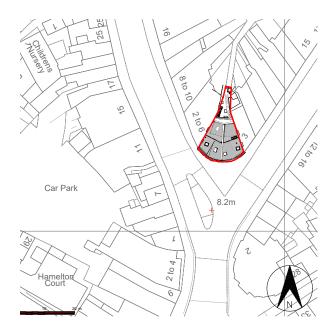

## **LOCATION PLAN**

A DD.MM.YY

REV DATE DESCRIPTION

DRN CHKD

CLIENT

Wyeth Burrell Pearce Ltd. / Skyloft

Refurbishment of former HSBC Bank to create Commercial unit on B1 and GRND floors & 6 no. residential units on 1st/2nd and 3rd floors