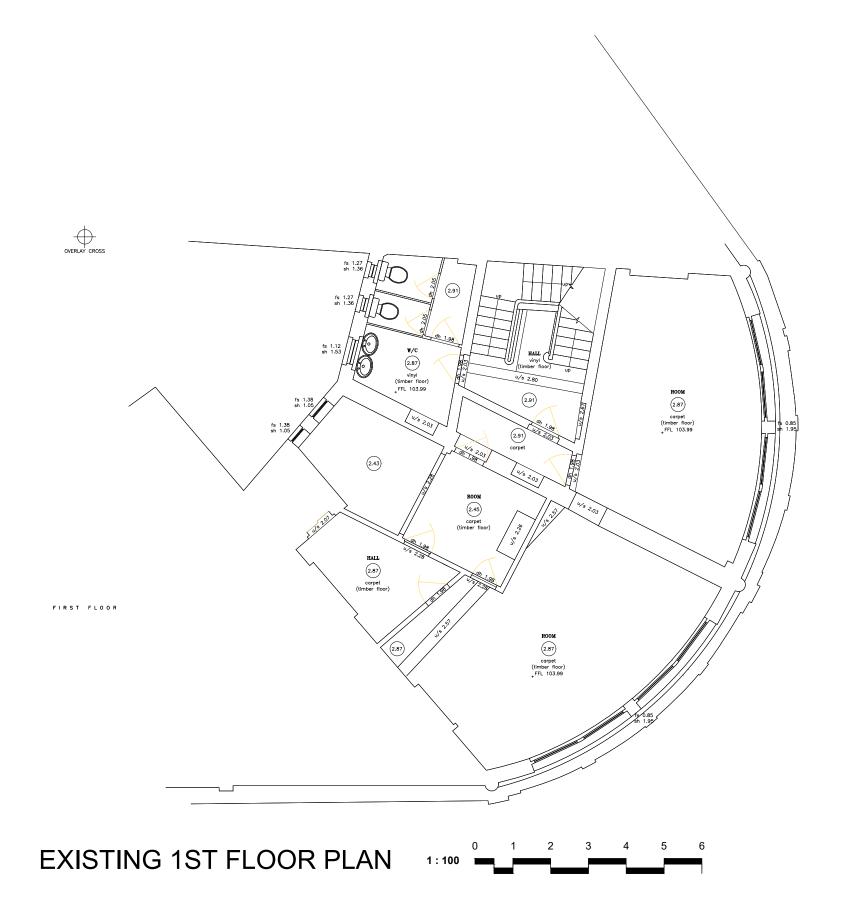

### CLIENT

Wyeth Burrell Pearce Ltd. / Skyloft

Refurbishment of former HSBC Bank to create Commercial unit on B1 and GRND floors & 6 no. residential units on 1st/2nd and 3rd floors

Proposed First Floor Plan