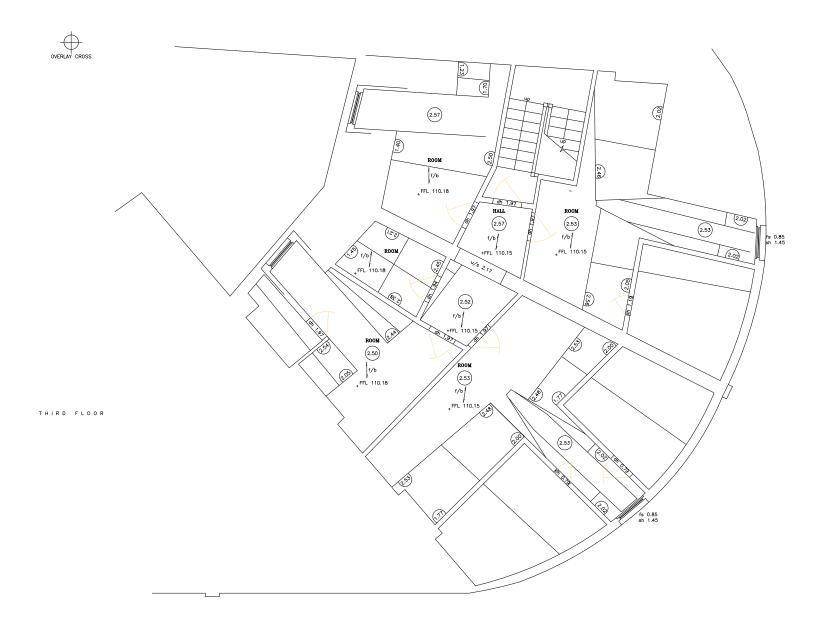

## 0 1 2 3 4 5 6 EXISTING 3RD FLOOR PLAN

## PROJECT

Refurbishment of former HSBC Bank to create Commercial unit on B1 and GRND floors & 6 no. residential units on 1st/2nd and 3rd floors

DRAWING

Proposed Third Floor Plan

18 Farnham Road Guildford Surrey, GU1 4XA