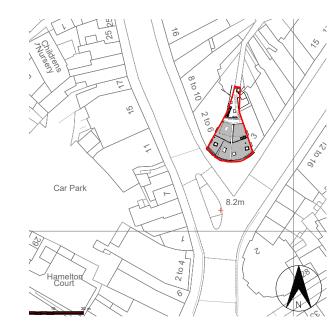

ty for any costs, losses, claims howsoever arising from these drawings, specifications and related documents unless there is full compliance with the client and any authorised user of the following:

- All boundaries, dimensions and levels are to be checked on site before construction and any discrepancies are to be reported to the Architect / Designer.
  Portial Service: Any discrepancies with site or other information is to be advised to the Architect / Designer and direction or approval is to be sought before the implementation of the detail.
  Block and site plans are reproduced under license from the Ordnance Survey.
- 5. For the purpose of coordination, all relevant parties must check this information prior to implementation and report any discrepancies to the Architect / Designer.



## LOCATION PLAN



## A DD.MM.YY

REV DATE DESCRIPTION

DRN CHKD

CLIENT

Wyeth Burrell Pearce Ltd. / Skyloft

Refurbishment of former HSBC Bank to create Commercial unit on B1 and GRND floors & 6 no. residential units on 1st/2nd and 3rd floors

Proposed Roof Plan



18 Farnham Road Guildford Surrey, GU1 4XA

Tel: 01483 560 908 Fax: 01483 560 660 Email: guildford@lewishickey.com

| SCALE      | DATE       | DRAWN    | CHECKE |
|------------|------------|----------|--------|
| 1:100      | 13.06.2024 | HYA      |        |
| PROJECT No | DRAWING No | STATUS   | REV    |
| G4788      | P-12       | PLANNING |        |