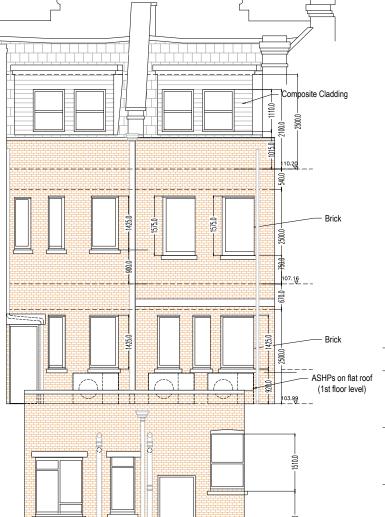

PROPOSED FRONT ELEVATION

PROPOSED REAR ELEVATION

## PROJECT

Refurbishment of former HSBC Bank to create Commercial unit on B1 and GRND floors & 6 no. residential units on 1st/2nd and 3rd floors

Proposed Southwest and North Elevations

18 Farnham Road Guildford Surrey, GU1 4XA