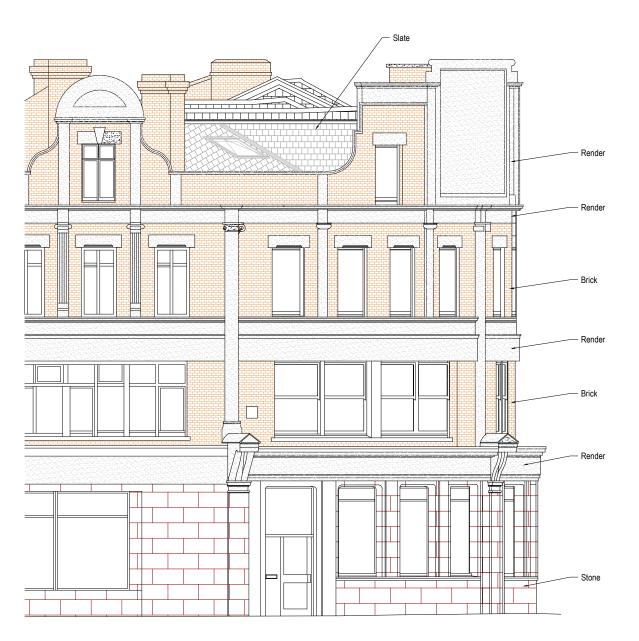

PROPOSED FRONT ELEVATION

PROPOSED REAR ELEVATION

Brick

REV DATE DESCRIPTION

## PROJECT

Refurbishment of former HSBC Bank to create Commercial unit on B1 and GRND floors & 6 no. residential units on 1st/2nd and 3rd floors

Proposed Southwest and North Elevations

18 Farnham Road Guildford Surrey, GU1 4XA