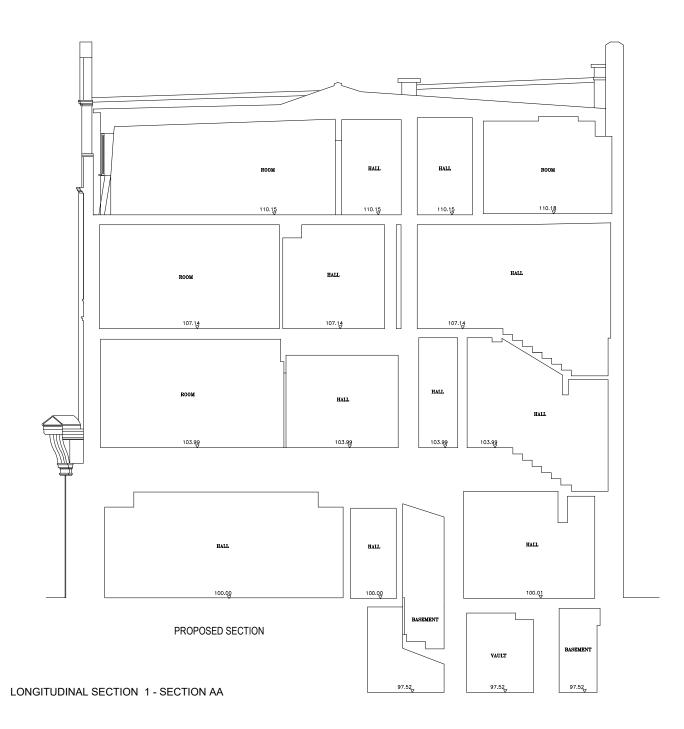

DRAWING Longitudinal Section AA

18 Farnham Road Guildford Surrey, GU1 4XA

LEWISAND HICKEY

Tel: 01483 560 908 Fax: 01483 560 660 Email: guildford@lewishickey.com

| SCALE      | DATE       | DRAWN    | CHECKED |
|------------|------------|----------|---------|
| 1:100      | 19.06.2024 | HYA      |         |
| PROJECT No | DRAWING No | STATUS   | REV     |
| G4788      | P-18       | PLANNING | 01      |