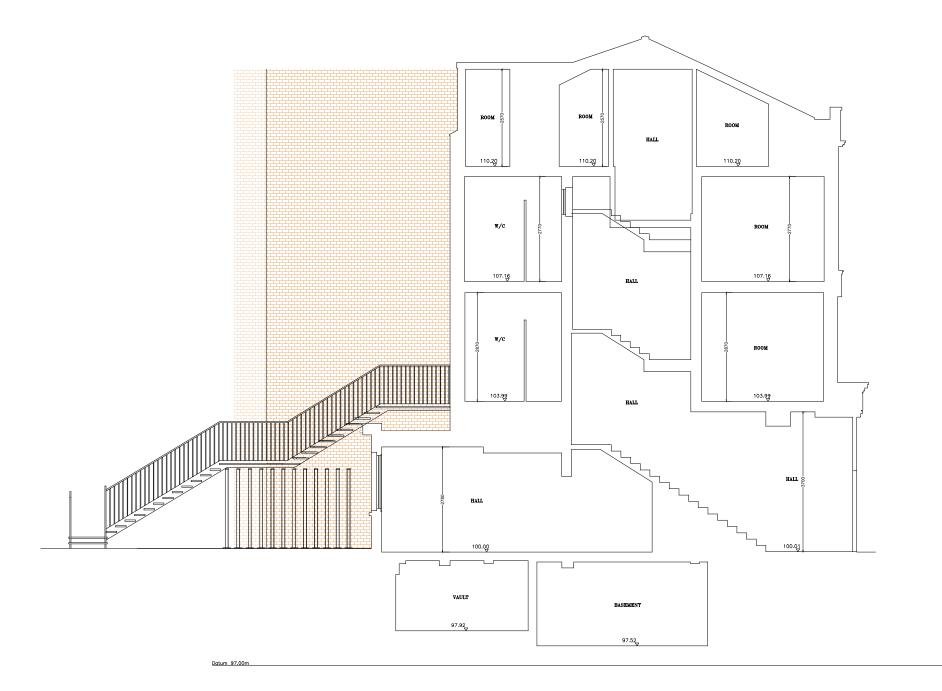

LONGITUDINAL SECTION 2 - SECTION BB

SECTION B-B

## PROJECT

Refurbishment of former HSBC Bank to create Commercial unit on B1 and GRND floors & 6 no. residential units on 1st/2nd and 3rd floors

DRAWING Longitudinal section 2 Section BB

18 Farnham Road Guildford Surrey, GU1 4XA