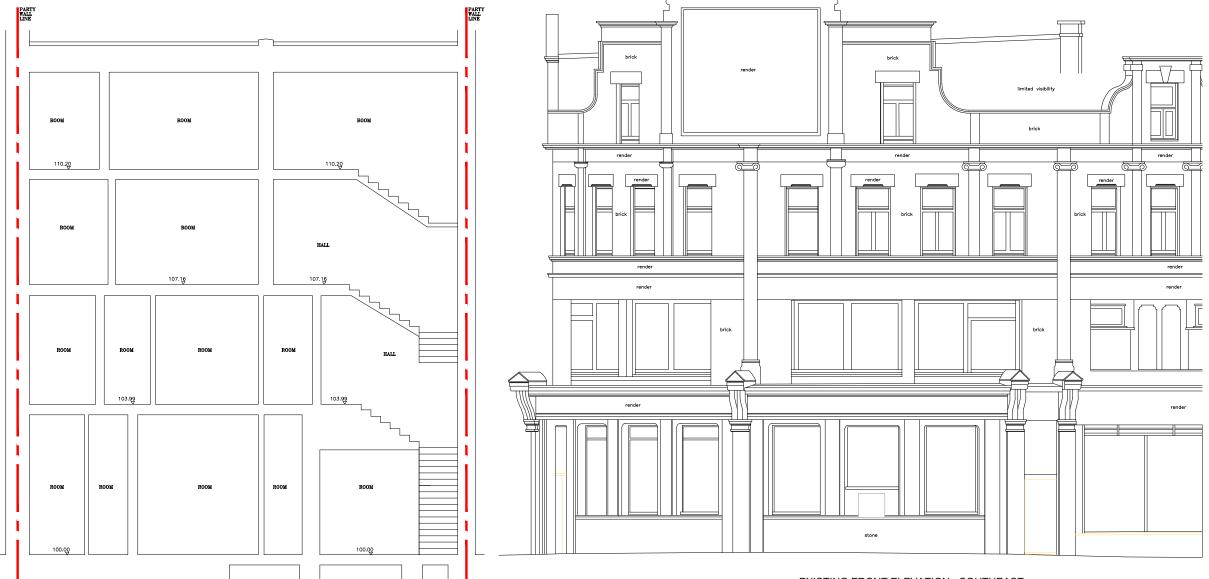

CROSS SECTION

SECTION C-C

**EXISTING FRONT ELEVATION - SOUTHEAST** 

**NOTES** 

ORIGINAL A3

Lewis & Hickey accept no responsibility for any costs, losses, claims howsoever arising from these drawings, specifications and related documents unless there is full compliance with the client and any authorised user of the following:

REV DATE DESCRIPTION DRN CHKD

CLIENT

Wyeth Burrell Pearce Ltd. / Skyloft

PROJECT

Refurbishment of former HSBC Bank to create Commercial unit on B1 and GRND floors & 6 no. residential units on 1st/2nd and 3rd floors

DRAWING

Existing Southeast Elevation and Section C-C

18 Farnham Road Guildford Surrey, GU1 4XA

LEWISAND HICKEY

Tel: 01483 560 908 Fax: 01483 560 660 Email: guildford@lewishickey.com

| SCALE      | DATE       | DRAWN    | CHECKED |
|------------|------------|----------|---------|
| 1:100      | 19.06.2024 | HYA      |         |
| PROJECT No | DRAWING No | STATUS   | REV     |
| G4788      | P-20       | PLANNING | 00      |