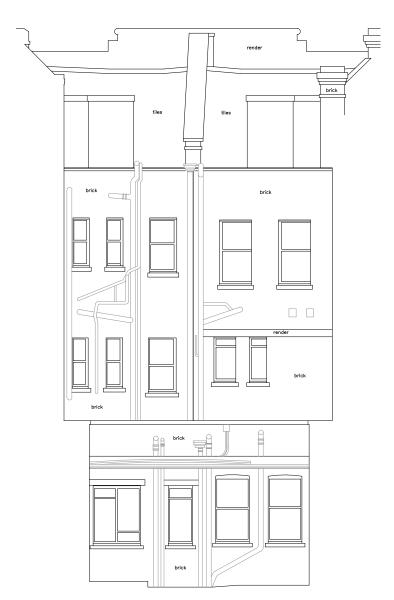

**EXISTING FRONT ELEVATION - SOUTHWEST** 

**EXISTING REAR ELEVATION - NORTH** 

Existing Southwest and North Elevations

18 Farnham Road Guildford Surrey, GU1 4XA

Tel: 01483 560 908 Fax: 01483 560 660 Email: guildford@lewishickey.com

DRN CHKD

| SCALE      | DATE       | DRAWN    | CHECKED |
|------------|------------|----------|---------|
| 1:100      | 19.06.2024 | HYA      |         |
| PROJECT No | DRAWING No | STATUS   | REV     |
| G4788      | P-21       | PLANNING | 00      |