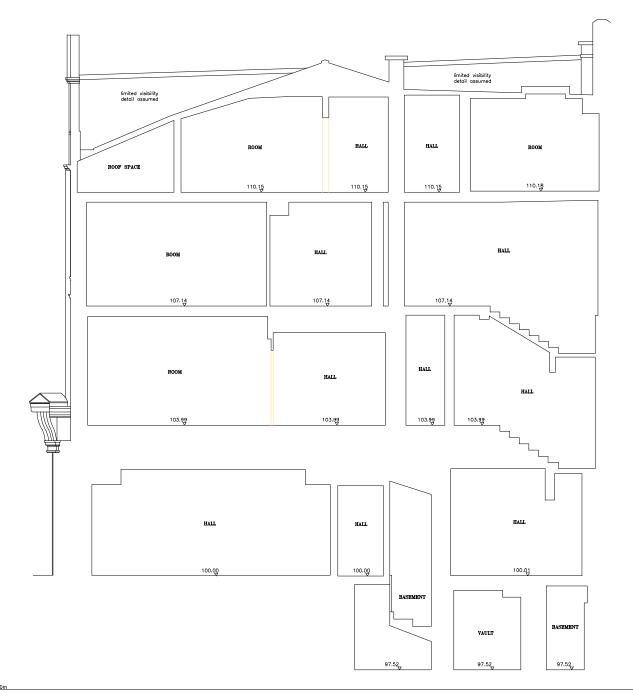

Datum 97.00m

SECTION A-A LONGITUDINAL SECTION 1

## DRAWING

Longitudinal section 2 Existing Section AA

18 Farnham Road Guildford Surrey, GU1 4XA

| Tel:   | 01483 560 908          |    |
|--------|------------------------|----|
| Fax:   | 01483 560 660          |    |
| Email: | quildford@lewishickey. | .( |