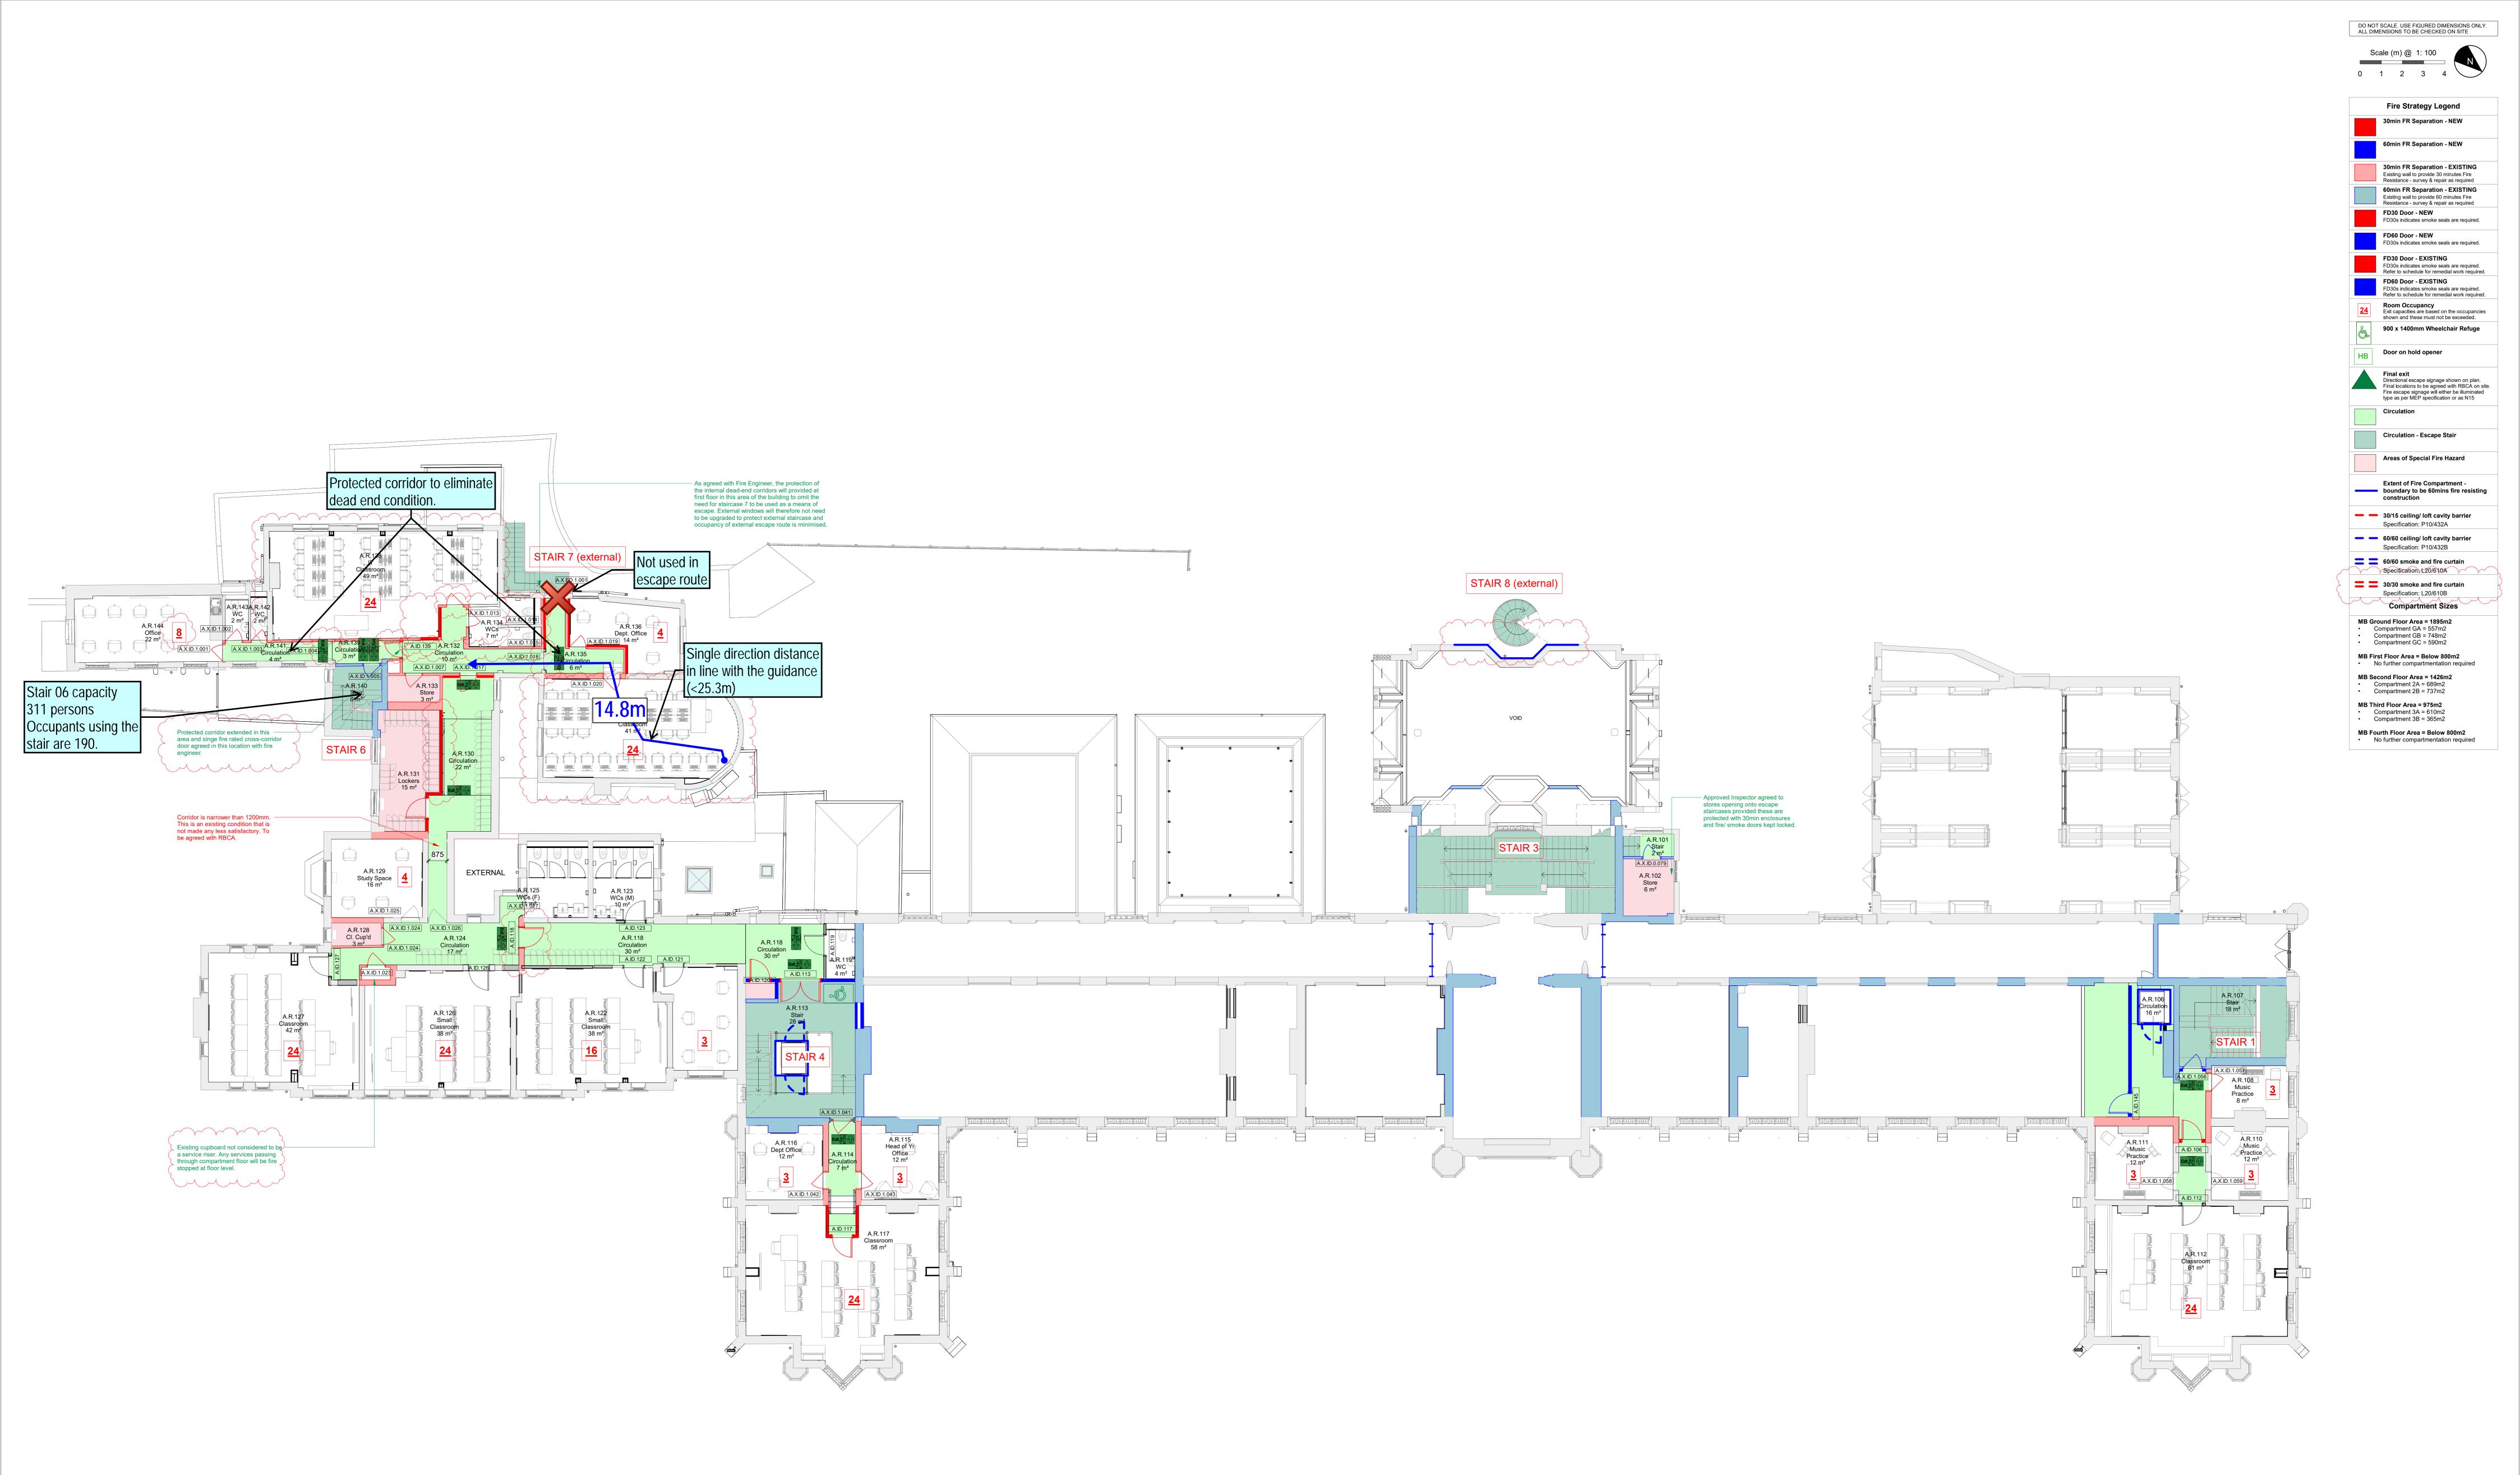

DO NOT SCALE. USE FIGURED DIMENSIONS ONLY. ALL DIMENSIONS TO BE CHECKED ON SITE

Fire Strategy Legend 30min FR Separation - NEW

60min FR Separation - NEW

Scale (m) @ 1: 100 0 1 2 3 4

P02 Stage 4 Tender Issue P01 Stage 4 - Tender Issue

Thomas's London Day Schools

Thomas's College - Main MB - Fire Strategy Plan -

DRAWING NUMBER
Project No. Origin. Zone Level Type Drawing Number

1714 IID A XX DR A-1603 P03

Fire Strategy Legend 30min FR Separation - NEW 60min FR Separation - NEW 30min FR Separation - EXISTING Existing wall to provide 30 minutes Fire Resistance - survey & repair as required 60min FR Separation - EXISTING Existing wall to provide 60 minutes Fire Resistance - survey & repair as required FD30 Door - NEW FD30s indicates smoke seals are required. FD60 Door - NEW FD30s indicates smoke seals are required. FD30 Door - EXISTING FD30s indicates smoke seals are required. Refer to schedule for remedial work required. FD60 Door - EXISTING FD30s indicates smoke seals are required. Refer to schedule for remedial work required. Room Occupancy
Exit capacities are based on the occupancies shown and these must not be exceeded. 900 x 1400mm Wheelchair Refuge Door on hold opener Final exit Directional escape signage shown on plan.
Final locations to be agreed with RBCA on site.
Fire escape signage will either be illuminated type as per MEP specification or as N15 Circulation Circulation - Escape Stair Areas of Special Fire Hazard Extent of Fire Compartment boundary to be 60mins fire resisting construction - 30/15 ceiling/ loft cavity barrier Specification: P10/432A - 60/60 ceiling/ loft cavity barrier Specification: P10/432B = 60/60 smoke and fire curtain Specification: L20/610A = 30/30 smoke and fire curtain Specification: L20/610B **Compartment Sizes** MB Ground Floor Area = 1895m2 Compartment GA = 557m2 Compartment GB = 748m2
Compartment GC = 590m2 MB First Floor Area = Below 800m2 No further compartmentation required MB Second Floor Area = 1426m2 Compartment 2A = 689m2Compartment 2B = 737m2 MB Third Floor Area = 975m2 Compartment 3A = 610m2Compartment 3B = 365m2 MB Fourth Floor Area = Below 800m2 No further compartmentation required