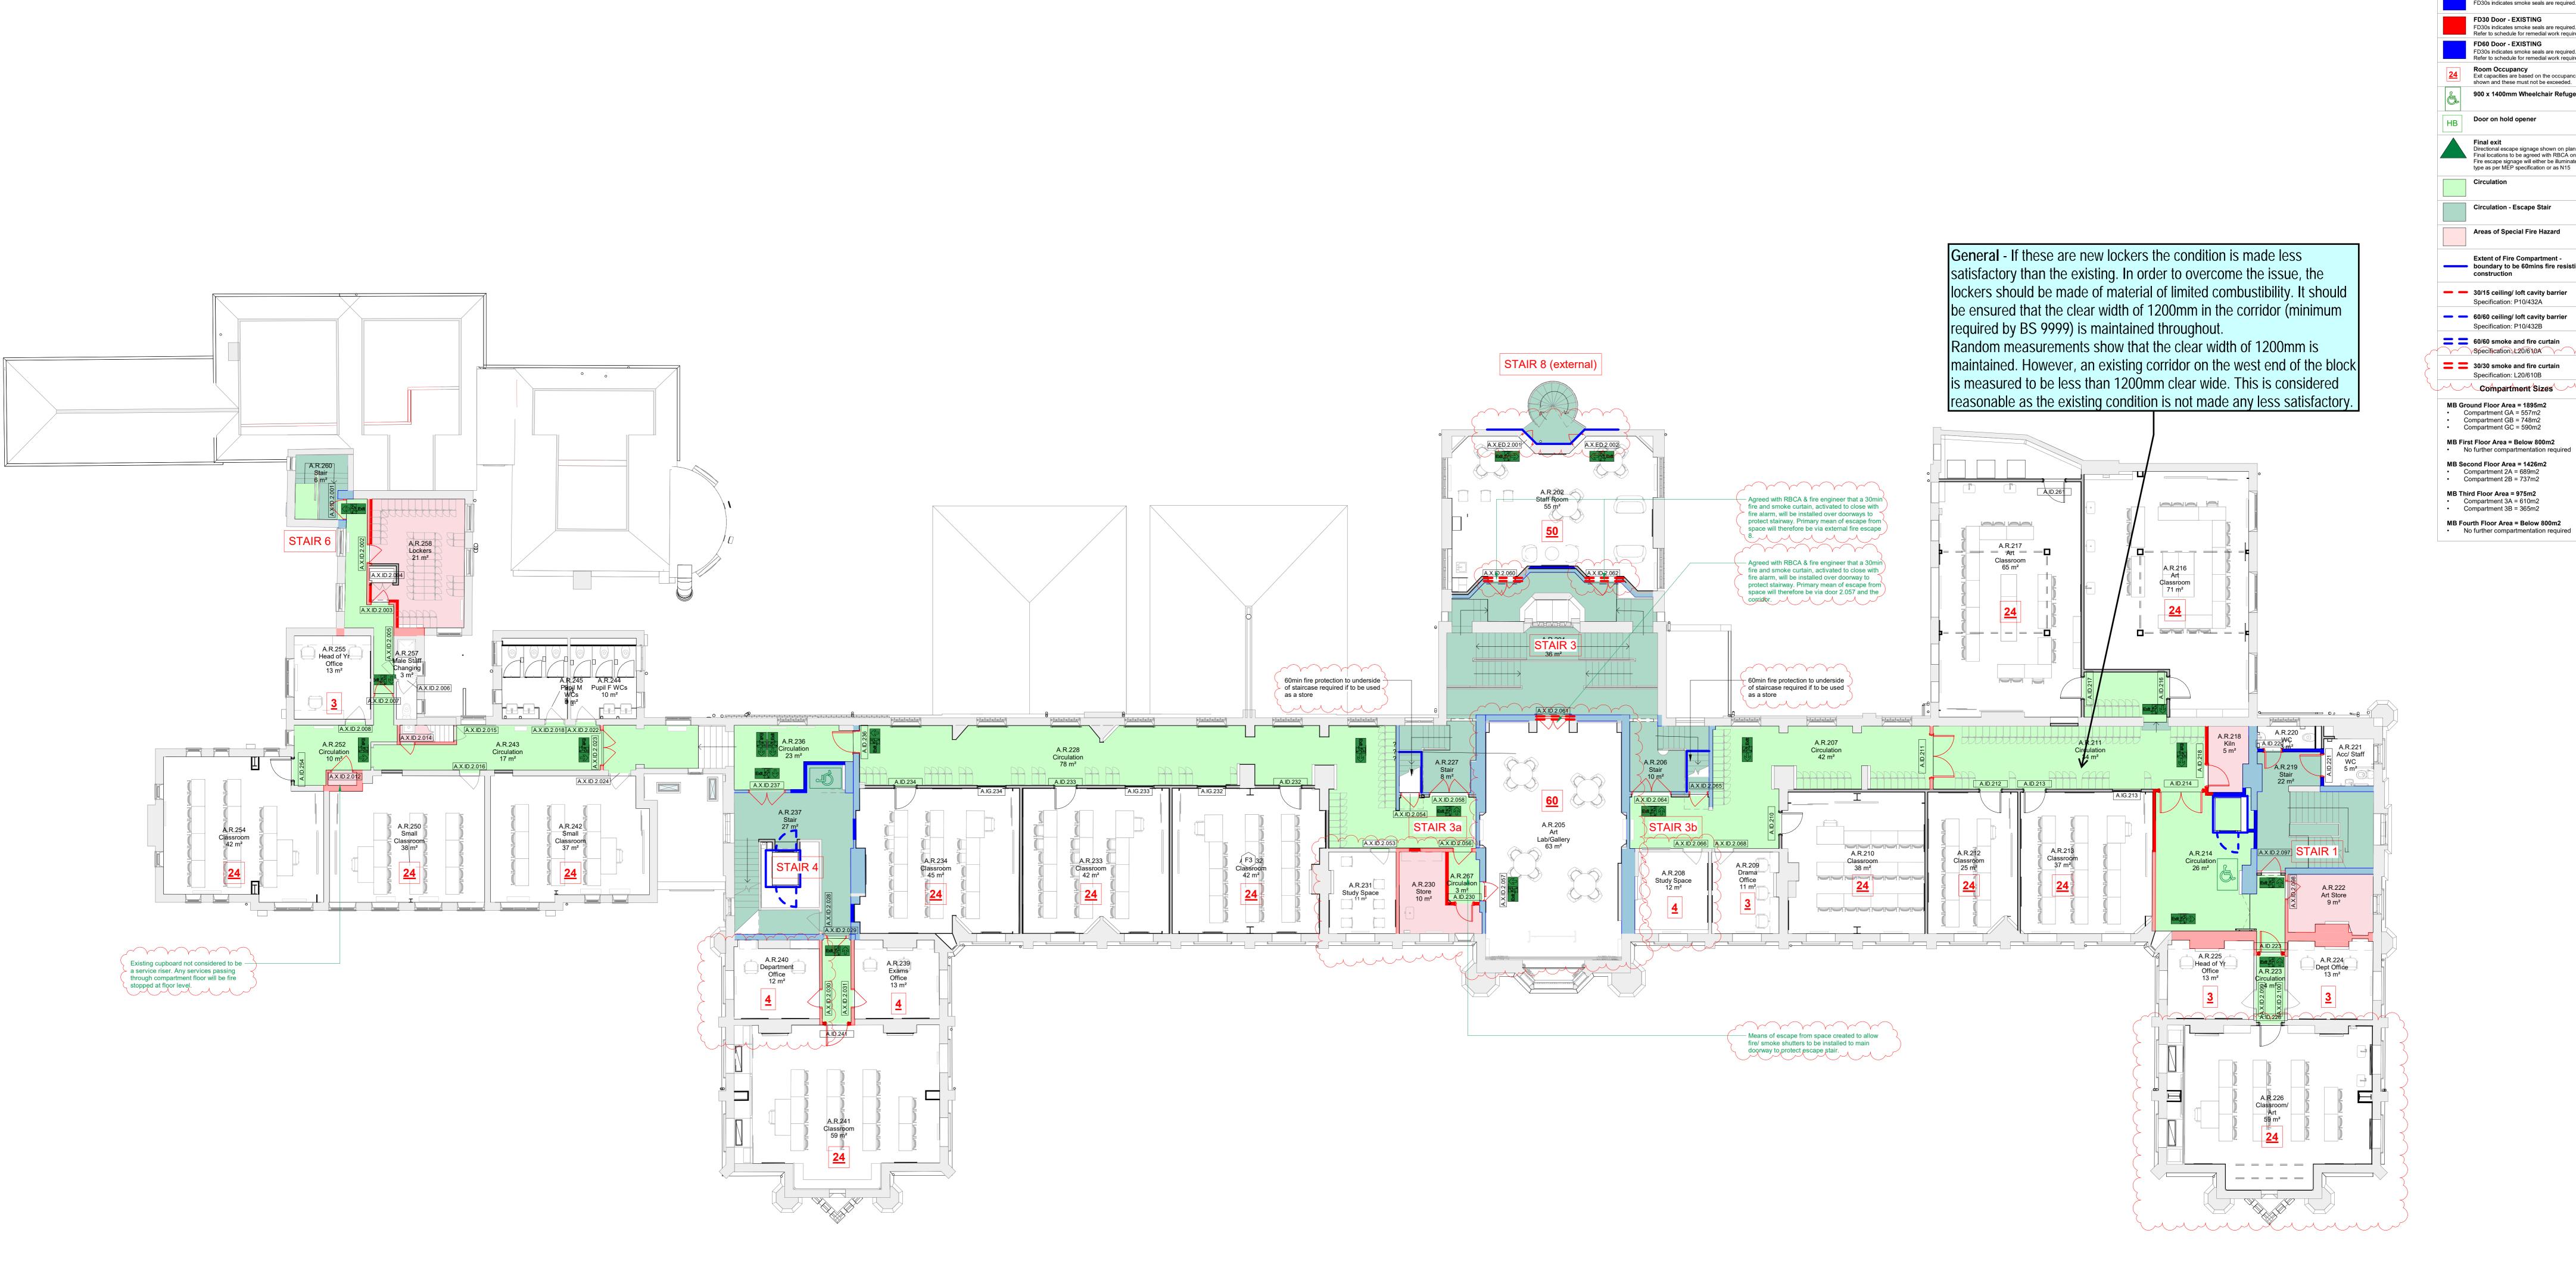

Thomas's London Day Schools

Thomas's College - Main MB - Fire Strategy Plan -

DRAWING NUMBER
Project No. Origin. Zone Level Type Drawing Number

1714 IID A XX DR A-1603 P03

Fire Strategy Legend 30min FR Separation - NEW 60min FR Separation - NEW 30min FR Separation - EXISTING Existing wall to provide 30 minutes Fire Resistance - survey & repair as required 60min FR Separation - EXISTING Existing wall to provide 60 minutes Fire Resistance - survey & repair as required FD30 Door - NEW FD30s indicates smoke seals are required. FD60 Door - NEW FD30s indicates smoke seals are required. FD30 Door - EXISTING FD30s indicates smoke seals are required. Refer to schedule for remedial work required. FD60 Door - EXISTING FD30s indicates smoke seals are required. Refer to schedule for remedial work required. Room Occupancy
Exit capacities are based on the occupancies shown and these must not be exceeded. 900 x 1400mm Wheelchair Refuge Door on hold opener Final exit Directional escape signage shown on plan.
Final locations to be agreed with RBCA on site.
Fire escape signage will either be illuminated type as per MEP specification or as N15 Circulation Circulation - Escape Stair Areas of Special Fire Hazard Extent of Fire Compartment boundary to be 60mins fire resisting construction - 30/15 ceiling/ loft cavity barrier Specification: P10/432A - 60/60 ceiling/ loft cavity barrier Specification: P10/432B = 60/60 smoke and fire curtain Specification: L20/610A = 30/30 smoke and fire curtain Specification: L20/610B **Compartment Sizes** MB Ground Floor Area = 1895m2 Compartment GA = 557m2 Compartment GB = 748m2
Compartment GC = 590m2 MB First Floor Area = Below 800m2 No further compartmentation required MB Second Floor Area = 1426m2 Compartment 2A = 689m2Compartment 2B = 737m2 MB Third Floor Area = 975m2 Compartment 3A = 610m2Compartment 3B = 365m2 MB Fourth Floor Area = Below 800m2 No further compartmentation required