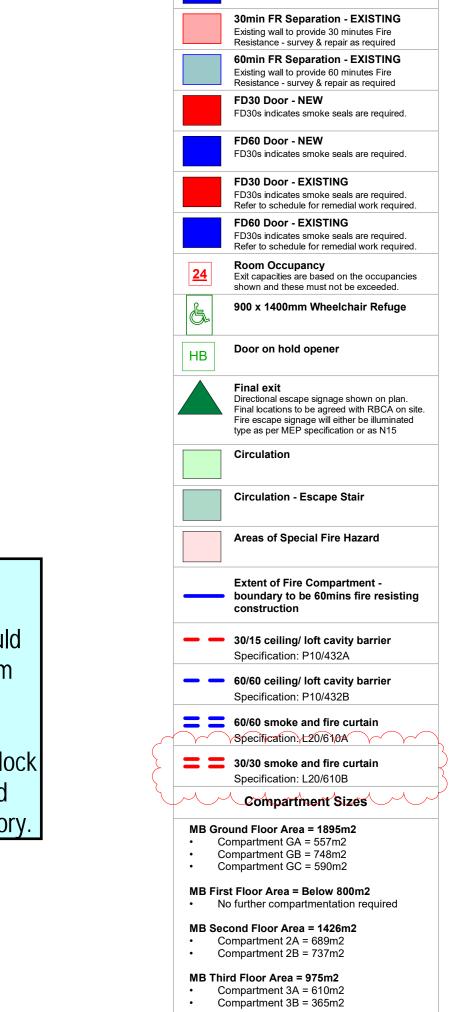

Thomas's London Day Schools

Thomas's College - Main MB - Fire Strategy Plan -

DRAWING NUMBER
Project No. Origin. Zone Level Type Drawing Number

1714 IID A XX DR A-1603 P03

Fire Strategy Legend 30min FR Separation - NEW 60min FR Separation - NEW 30min FR Separation - EXISTING Existing wall to provide 30 minutes Fire Resistance - survey & repair as required 60min FR Separation - EXISTING Existing wall to provide 60 minutes Fire Resistance - survey & repair as required FD30 Door - NEW FD30s indicates smoke seals are required. FD60 Door - NEW FD30s indicates smoke seals are required. FD30 Door - EXISTING FD30s indicates smoke seals are required. Refer to schedule for remedial work required. FD60 Door - EXISTING FD30s indicates smoke seals are required. Refer to schedule for remedial work required. Room Occupancy
Exit capacities are based on the occupancies shown and these must not be exceeded. 900 x 1400mm Wheelchair Refuge Door on hold opener Final exit Directional escape signage shown on plan.
Final locations to be agreed with RBCA on site.
Fire escape signage will either be illuminated type as per MEP specification or as N15 Circulation Circulation - Escape Stair Areas of Special Fire Hazard Extent of Fire Compartment boundary to be 60mins fire resisting construction - 30/15 ceiling/ loft cavity barrier Specification: P10/432A - 60/60 ceiling/ loft cavity barrier Specification: P10/432B = 60/60 smoke and fire curtain Specification: L20/610A = 30/30 smoke and fire curtain Specification: L20/610B **Compartment Sizes** MB Ground Floor Area = 1895m2 Compartment GA = 557m2 Compartment GB = 748m2
Compartment GC = 590m2 MB First Floor Area = Below 800m2 No further compartmentation required MB Second Floor Area = 1426m2 Compartment 2A = 689m2Compartment 2B = 737m2 MB Third Floor Area = 975m2 Compartment 3A = 610m2Compartment 3B = 365m2 MB Fourth Floor Area = Below 800m2 No further compartmentation required