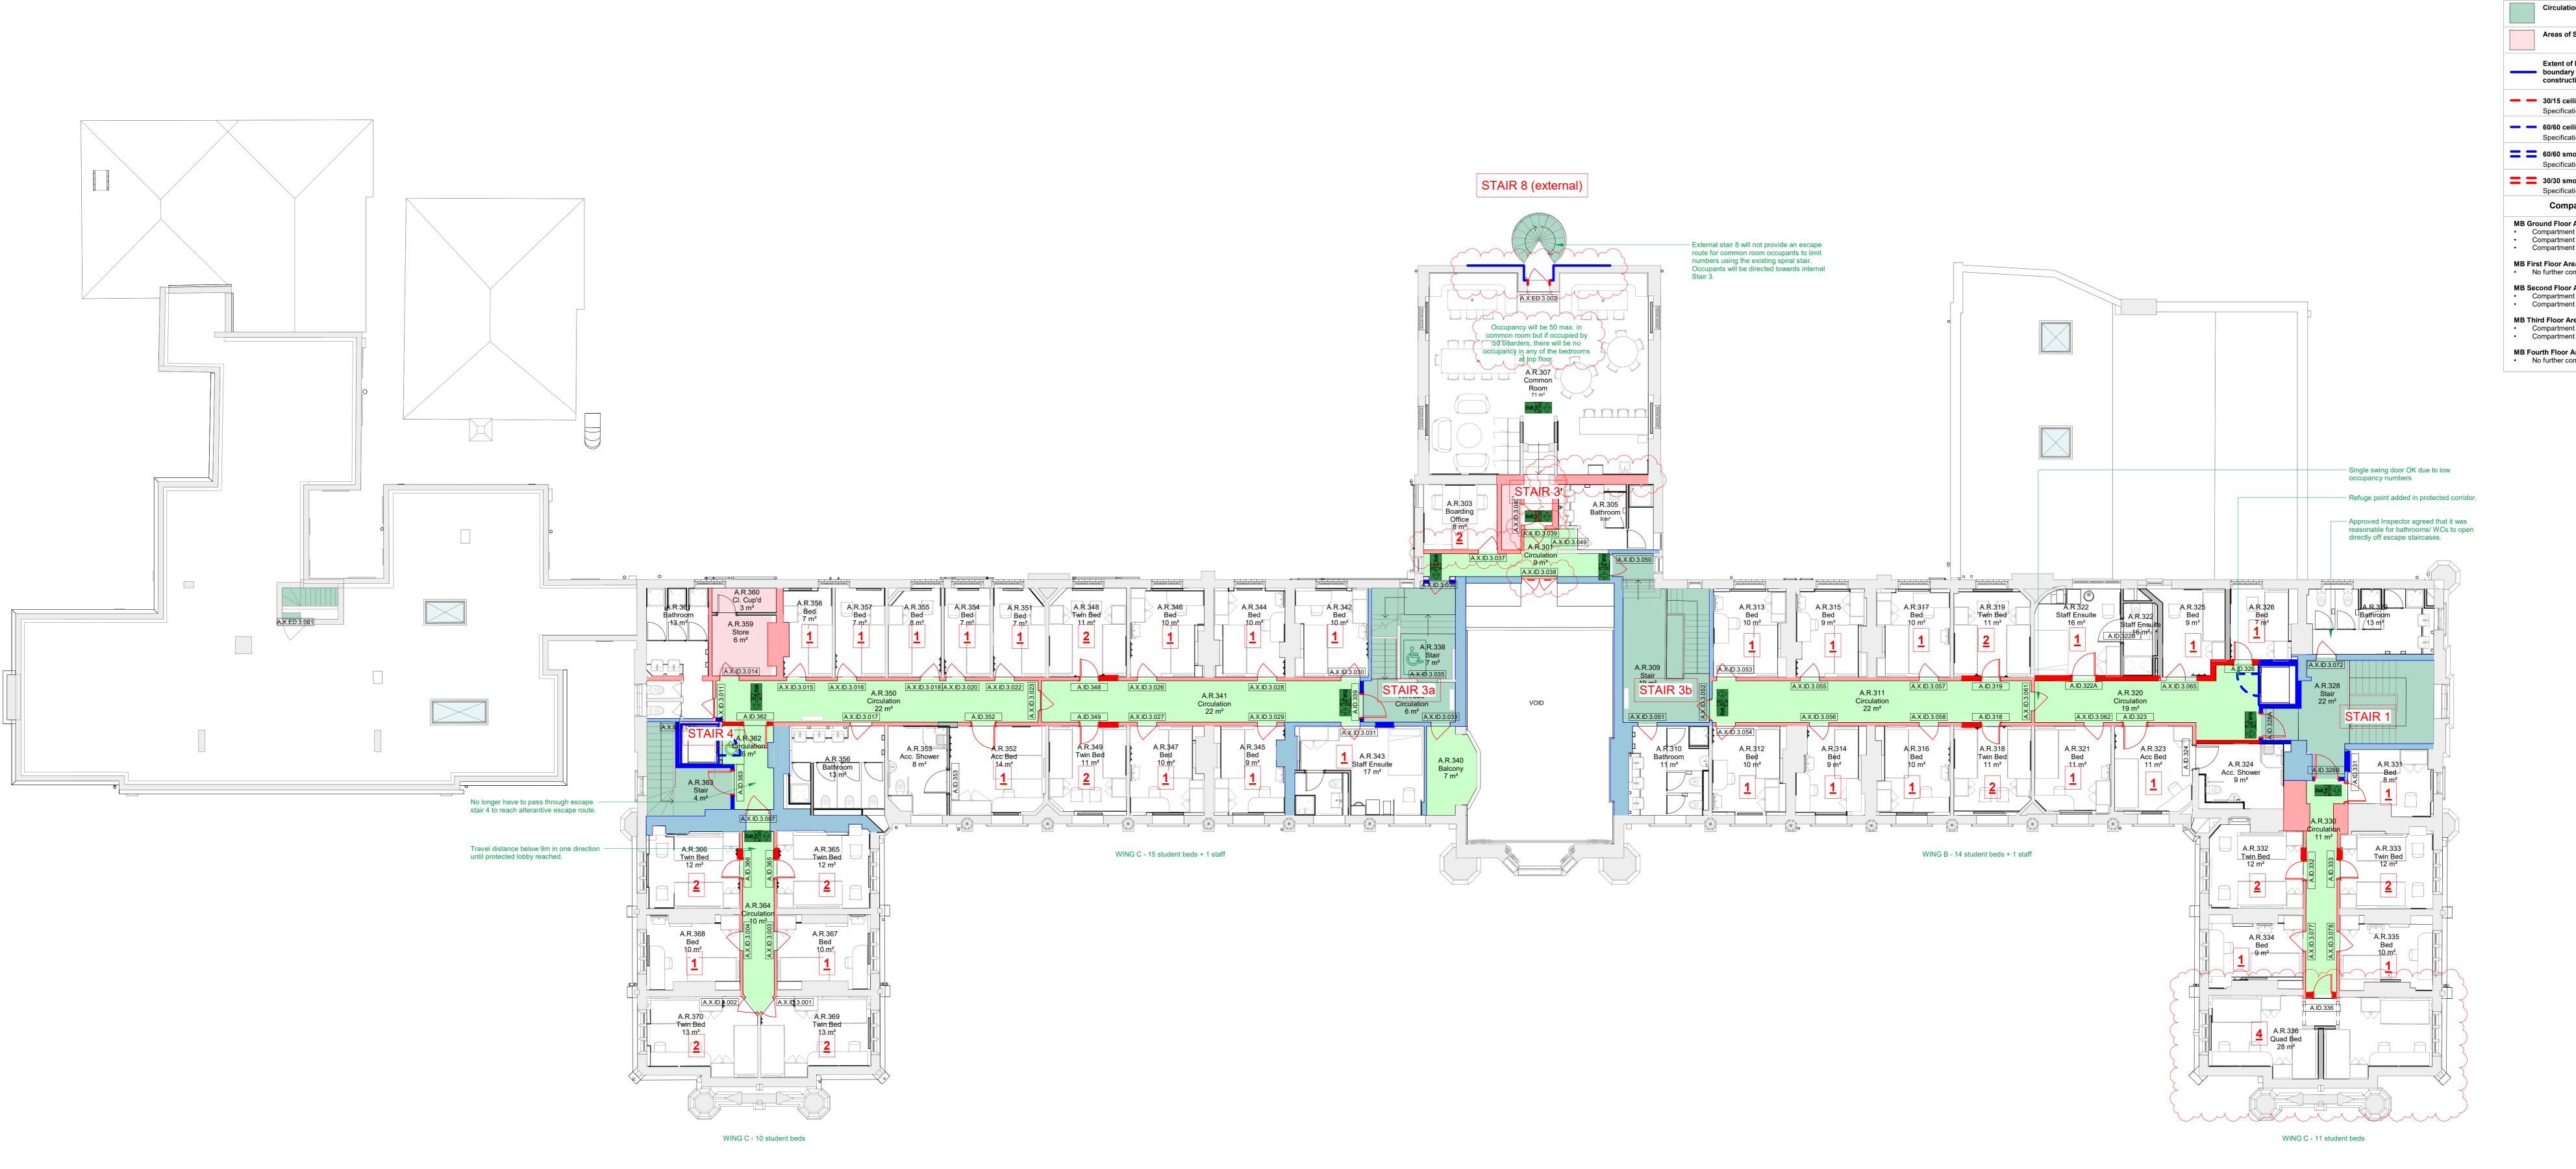

Thomas's London Day Schools

Thomas's College - Main MB - Fire Strategy Plan -

DRAWING NUMBER
Project No. Origin. Zone Level Type Drawing Number

1714 IID A XX DR A-1603 P03

Fire Strategy Legend 30min FR Separation - NEW 60min FR Separation - NEW 30min FR Separation - EXISTING Existing wall to provide 30 minutes Fire Resistance - survey & repair as required 60min FR Separation - EXISTING Existing wall to provide 60 minutes Fire Resistance - survey & repair as required FD30 Door - NEW FD30s indicates smoke seals are required. FD60 Door - NEW FD30s indicates smoke seals are required. FD30 Door - EXISTING FD30s indicates smoke seals are required. Refer to schedule for remedial work required. FD60 Door - EXISTING FD30s indicates smoke seals are required. Refer to schedule for remedial work required. Room Occupancy
Exit capacities are based on the occupancies shown and these must not be exceeded. 900 x 1400mm Wheelchair Refuge Door on hold opener Final exit Directional escape signage shown on plan.
Final locations to be agreed with RBCA on site.
Fire escape signage will either be illuminated type as per MEP specification or as N15 Circulation Circulation - Escape Stair Areas of Special Fire Hazard Extent of Fire Compartment boundary to be 60mins fire resisting construction - 30/15 ceiling/ loft cavity barrier Specification: P10/432A - 60/60 ceiling/ loft cavity barrier Specification: P10/432B = 60/60 smoke and fire curtain Specification: L20/610A = 30/30 smoke and fire curtain Specification: L20/610B **Compartment Sizes** MB Ground Floor Area = 1895m2 Compartment GA = 557m2 Compartment GB = 748m2
Compartment GC = 590m2 MB First Floor Area = Below 800m2 No further compartmentation required MB Second Floor Area = 1426m2 Compartment 2A = 689m2Compartment 2B = 737m2 MB Third Floor Area = 975m2 Compartment 3A = 610m2Compartment 3B = 365m2 MB Fourth Floor Area = Below 800m2 No further compartmentation required