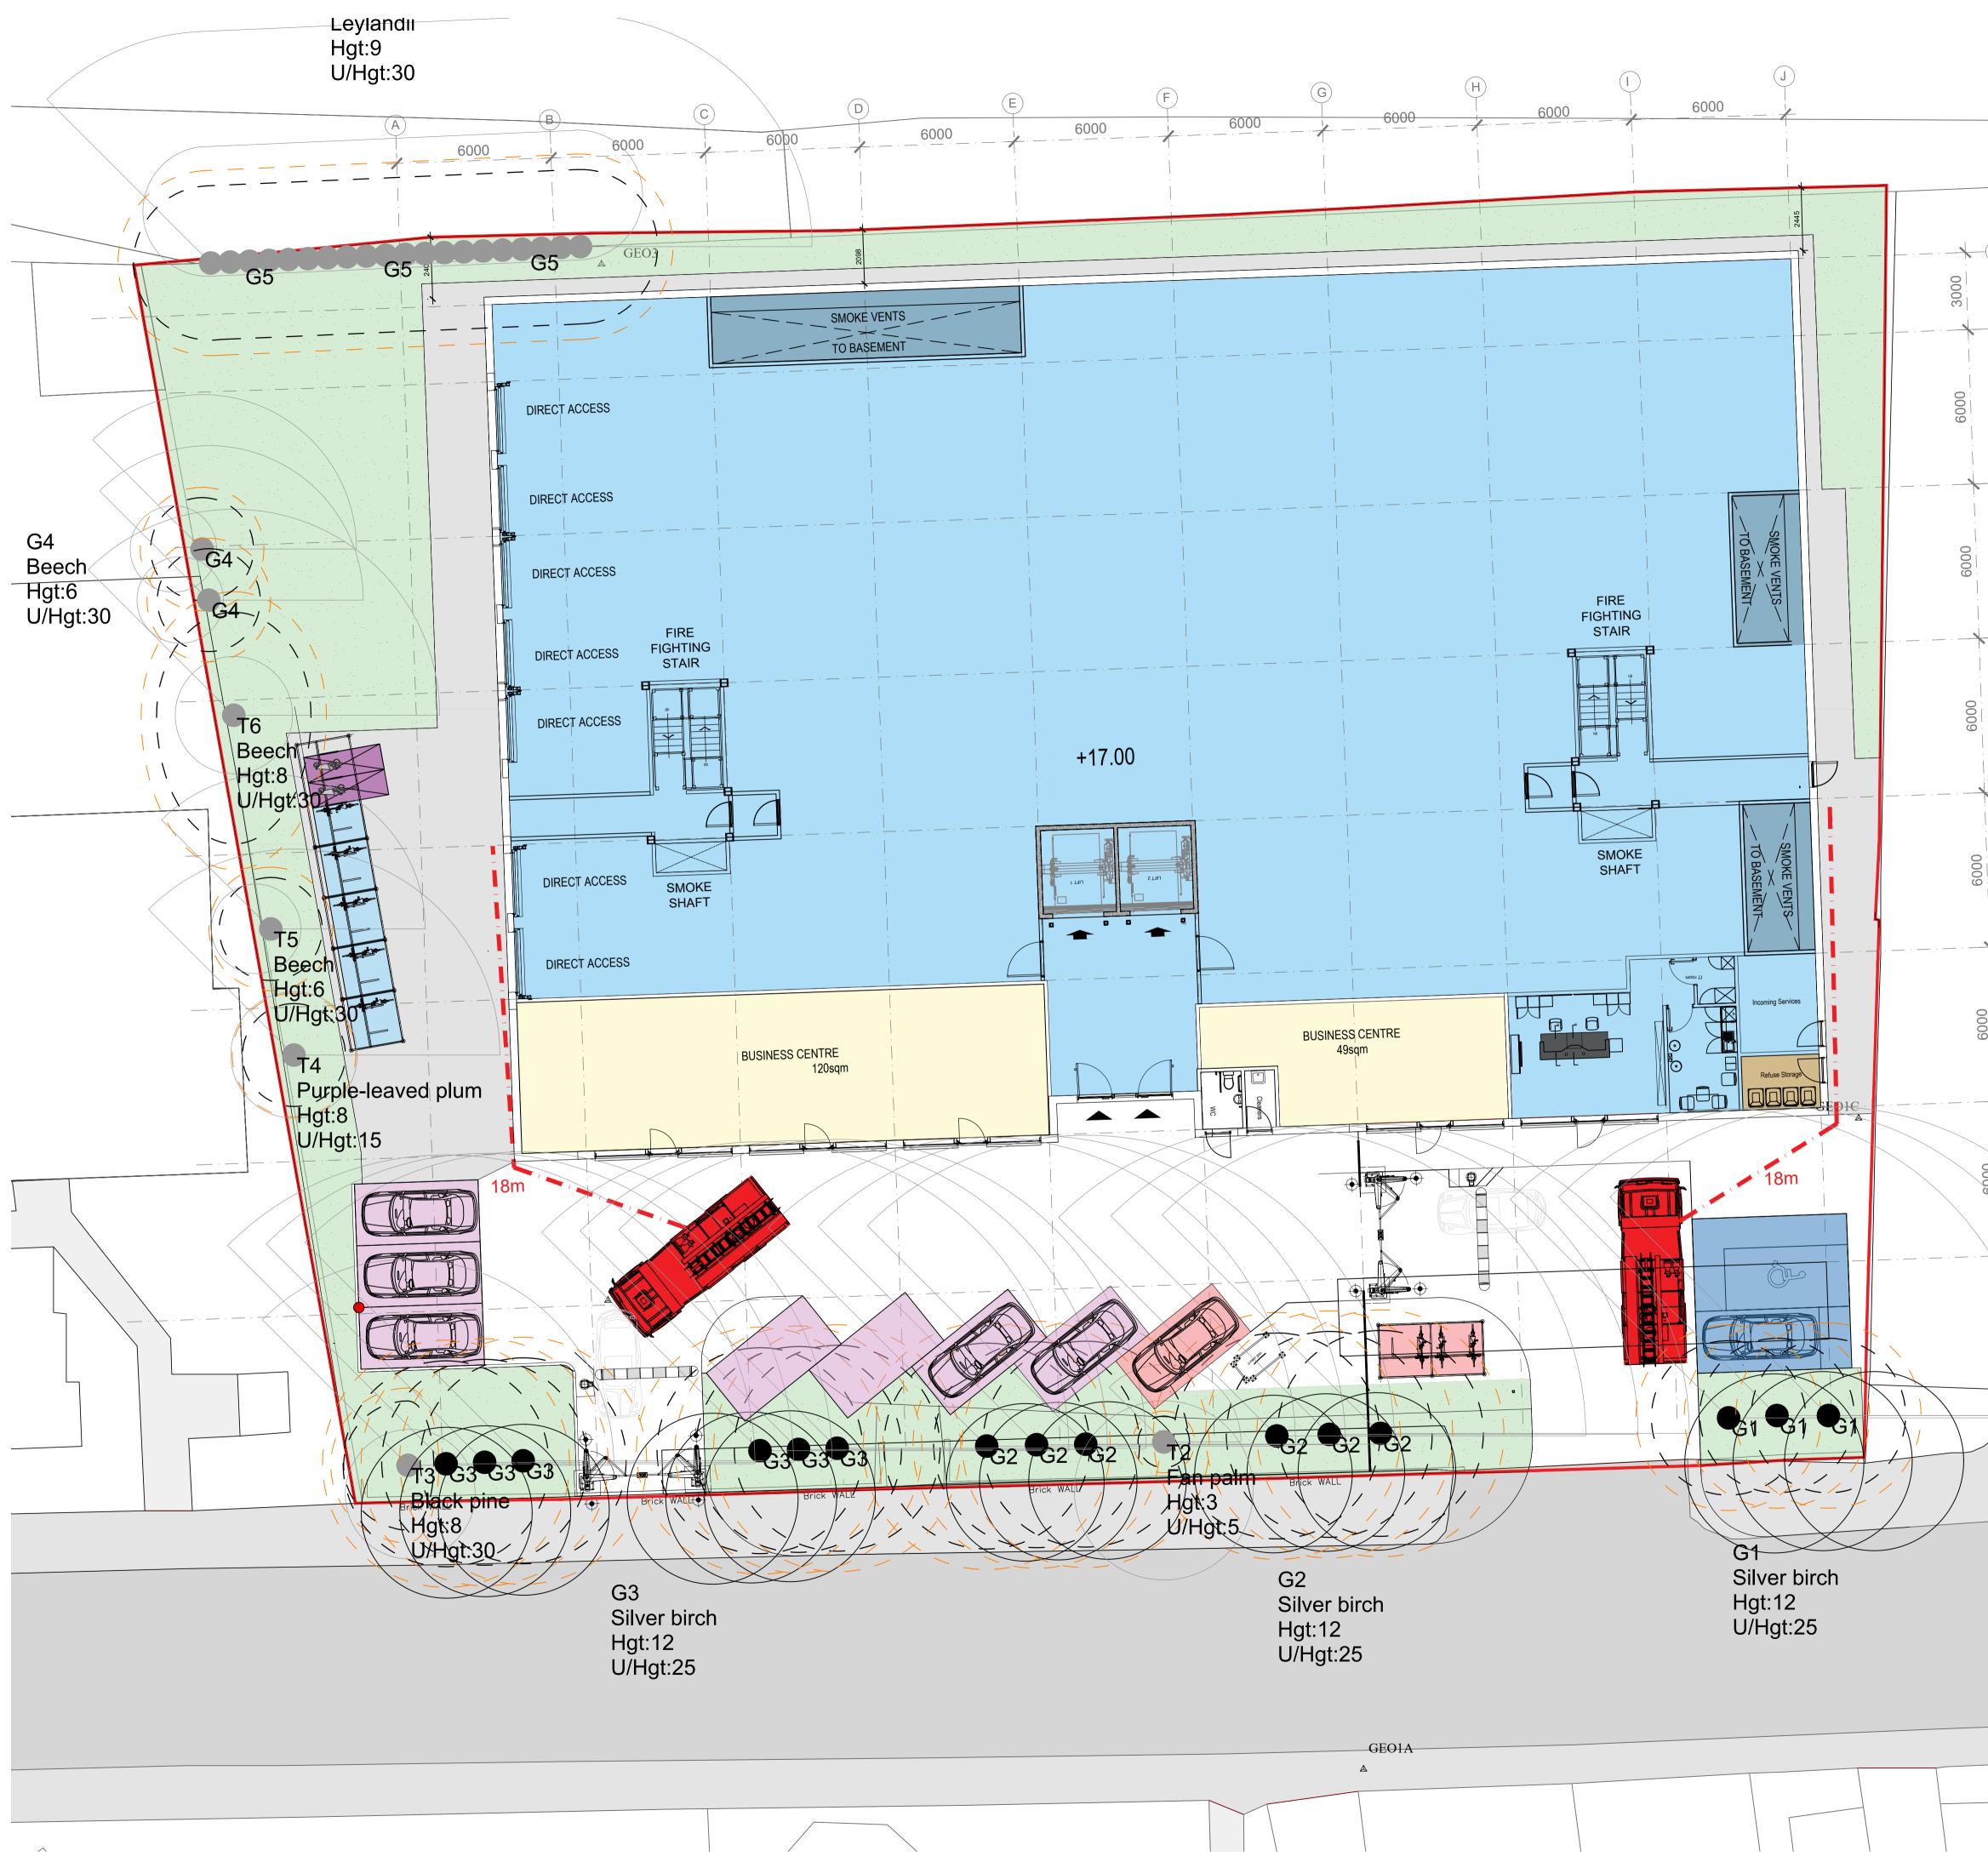

| 1      | NOTESORIGINAL A1Al levels and dimensions to be checked on site prior to<br>construction / fabrication; report discrepancies immediately.<br>D not scale dimensions from this drawings.<br>The drawing is copyright protected.March 10324<br>2 103 |
|--------|--------------------------------------------------------------------------------------------------------------------------------------------------------------------------------------------------------------------------------------------------------------------------------------------------------------------------------------------------------------------------------------------------------------------------------------------------------------------------------------------------------------------------------------------------------------------------------------------------------------------------------------------------------------------------------------------------------------------------------------------------------------------------------------------------------------------------------------------------------------------------------------------------------------------------------------------------------------------------------------------------------------------------------------------------------------------------------------------------------------------------------------------------------------------------------------------------------------------------------------------------------------------------------------------------------------------------------------------------------------------------------------------------------------------------------------------------------------------------------------------------------------------------------------------------------------------------------------------------------------------------------------------------------------------------------------------------------------------------------------------------------------------------------------------------------------------------------------------------------------------------------------------------------------|
| -2 Sul |                                                                                                                                                                                                                                                                                                                                                                                                                                                                                                                                                                                                                                                                                                                                                                                                                                                                                                                                                                                                                                                                                                                                                                                                                                                                                                                                                                                                                                                                                                                                                                                                                                                                                                                                                                                                                                                                                                              |
|        |                                                                                                                                                                                                                                                                                                                                                                                                                                                                                                                                                                                                                                                                                                                                                                                                                                                                                                                                                                                                                                                                                                                                                                                                                                                                                                                                                                                                                                                                                                                                                                                                                                                                                                                                                                                                                                                                                                              |
|        | <ul> <li>Visitor Parking:<br/>2 x Car space<br/>(1 of which is Accessible)</li> <li>Customer Parking:<br/>7 x Car space<br/>(2 of which are Electrical Charge points<br/>and 2 van spaces)</li> <li>Staff Parking:<br/>1 x Car space</li> <li>Electrical Car "Twin" charging point</li> <li>Bicycle Parking:<br/>1 short stay Cargo Bikes<br/>5 short stay - standard<br/>20 long stay - of which 1 is cargo</li> <li>Refuse Requirement = 0.1 sqm<br/>Actual Refuse Store = 11m2</li> <li>Landscaping zone = 493m2</li> </ul>                                                                                                                                                                                                                                                                                                                                                                                                                                                                                                                                                                                                                                                                                                                                                                                                                                                                                                                                                                                                                                                                                                                                                                                                                                                                                                                                                                               |
|        | Site Boundary = $3094 \text{ m2}$<br>SCALE 1:125<br>$0 \ 1 \ 2 \ 3 \ 4 \ 5m$                                                                                                                                                                                                                                                                                                                                                                                                                                                                                                                                                                                                                                                                                                                                                                                                                                                                                                                                                                                                                                                                                                                                                                                                                                                                                                                                                                                                                                                                                                                                                                                                                                                                                                                                                                                                                                 |
|        | SCALE DATE DRAWN CHECKED<br>1:125@A1FEB'24 AF<br>PROJECT<br>SHURGARD UK<br>OLDFIELD ROAD, HAMPTON<br>TW12 2HR<br>DRAWING<br>Site Plan<br>As Proposed<br>Drawing<br>Site Plan<br>As Proposed<br>Contrest Street<br>GLASGOW to 0141 229 7575<br>WWW.360architecture.com                                                                                                                                                                                                                                                                                                                                                                                                                                                                                                                                                                                                                                                                                                                                                                                                                                                                                                                                                                                                                                                                                                                                                                                                                                                                                                                                                                                                                                                                                                                                                                                                                                        |
|        | 23053GA_D_002E                                                                                                                                                                                                                                                                                                                                                                                                                                                                                                                                                                                                                                                                                                                                                                                                                                                                                                                                                                                                                                                                                                                                                                                                                                                                                                                                                                                                                                                                                                                                                                                                                                                                                                                                                                                                                                                                                               |