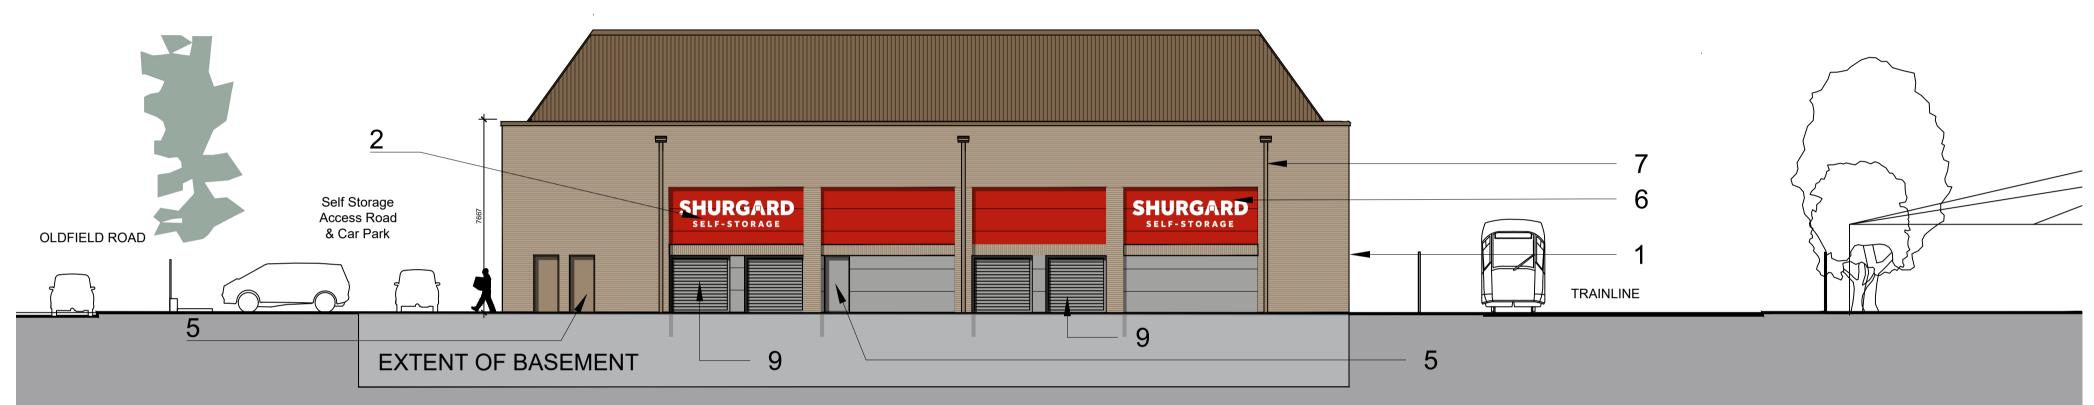

SOUTH ELEVATION TO THE OLDFIELD ROAD

EAST ELEVATION TO WAITROSE CAR PARK

NORTH ELEVATION FROM THE TRAINLINE

**NOTES** 

All levels and dimensions to be checked on site prior to construction / fabrication; report discrepancies immediately. Do not scale dimensions from this drawings.

#### 1 - FACING BRICK:

IBSTOCK:Ivanhole cream original 0054 Facing Brick Slipp Cladding System on 220mm thk Kingspan KS1100CS Karrier panel secure to perimeter beams.

Brick style: London Stock Brick Colour: Buff

#### 2 - FLAT METAL COMPOSITE WALL CLADDING PANEL:

KINGSPAN QUADCORE ARCHITECTURAL WALL PANELS KS1000FL Longspan [150mm thk. to be confirmed by Cladding contractor] To achieve 60mins Fire Rating - (where illustrated) Colour: Traffic Red - RAL3020

#### 3 - PROFILLED METAL COMPOSITE SYSTEM:

KINGSPAN QUADCORE ARCHITECTURAL WALL PANELS KS1000LV Vertically applied Longspan [120mm thk to be confirmed by Cladding contractor]

# Colour: Spectrum Silver - RAL 9006

#### 4 - CURTAIN WALLING Principlal Elevation:

Proprietary double glazed curtain walling Fenestration Colour: Traffic Red - RAL 3020

#### 5 - FIRE EXIT DOORS:

Proprietary PPC steel security single leaf. Colour: To match surrounding cladding panels.

### 6 - SHURGARD SIGNAGE:

Vinyl lettering applied to Brick Size & Colour: Extra small (black) to south facade Small (black) to North facade Bespoke white (smaller < XS) to east facade

### 7 - RWP'S & GUTTERS:

Proposed to be new ppc aluminium. Colour to match colour of walls.

## 8 - ACCESS ROLLER SHUTTER DOORS:

Proprietary PPC steel security shutters. Colour: Traffic Red - RAL 3020

# 9 - SMOKE VENTS TO BASEMENT

Proprietary PPC steel vents Colour: Spectrum Silver - RAL 9006