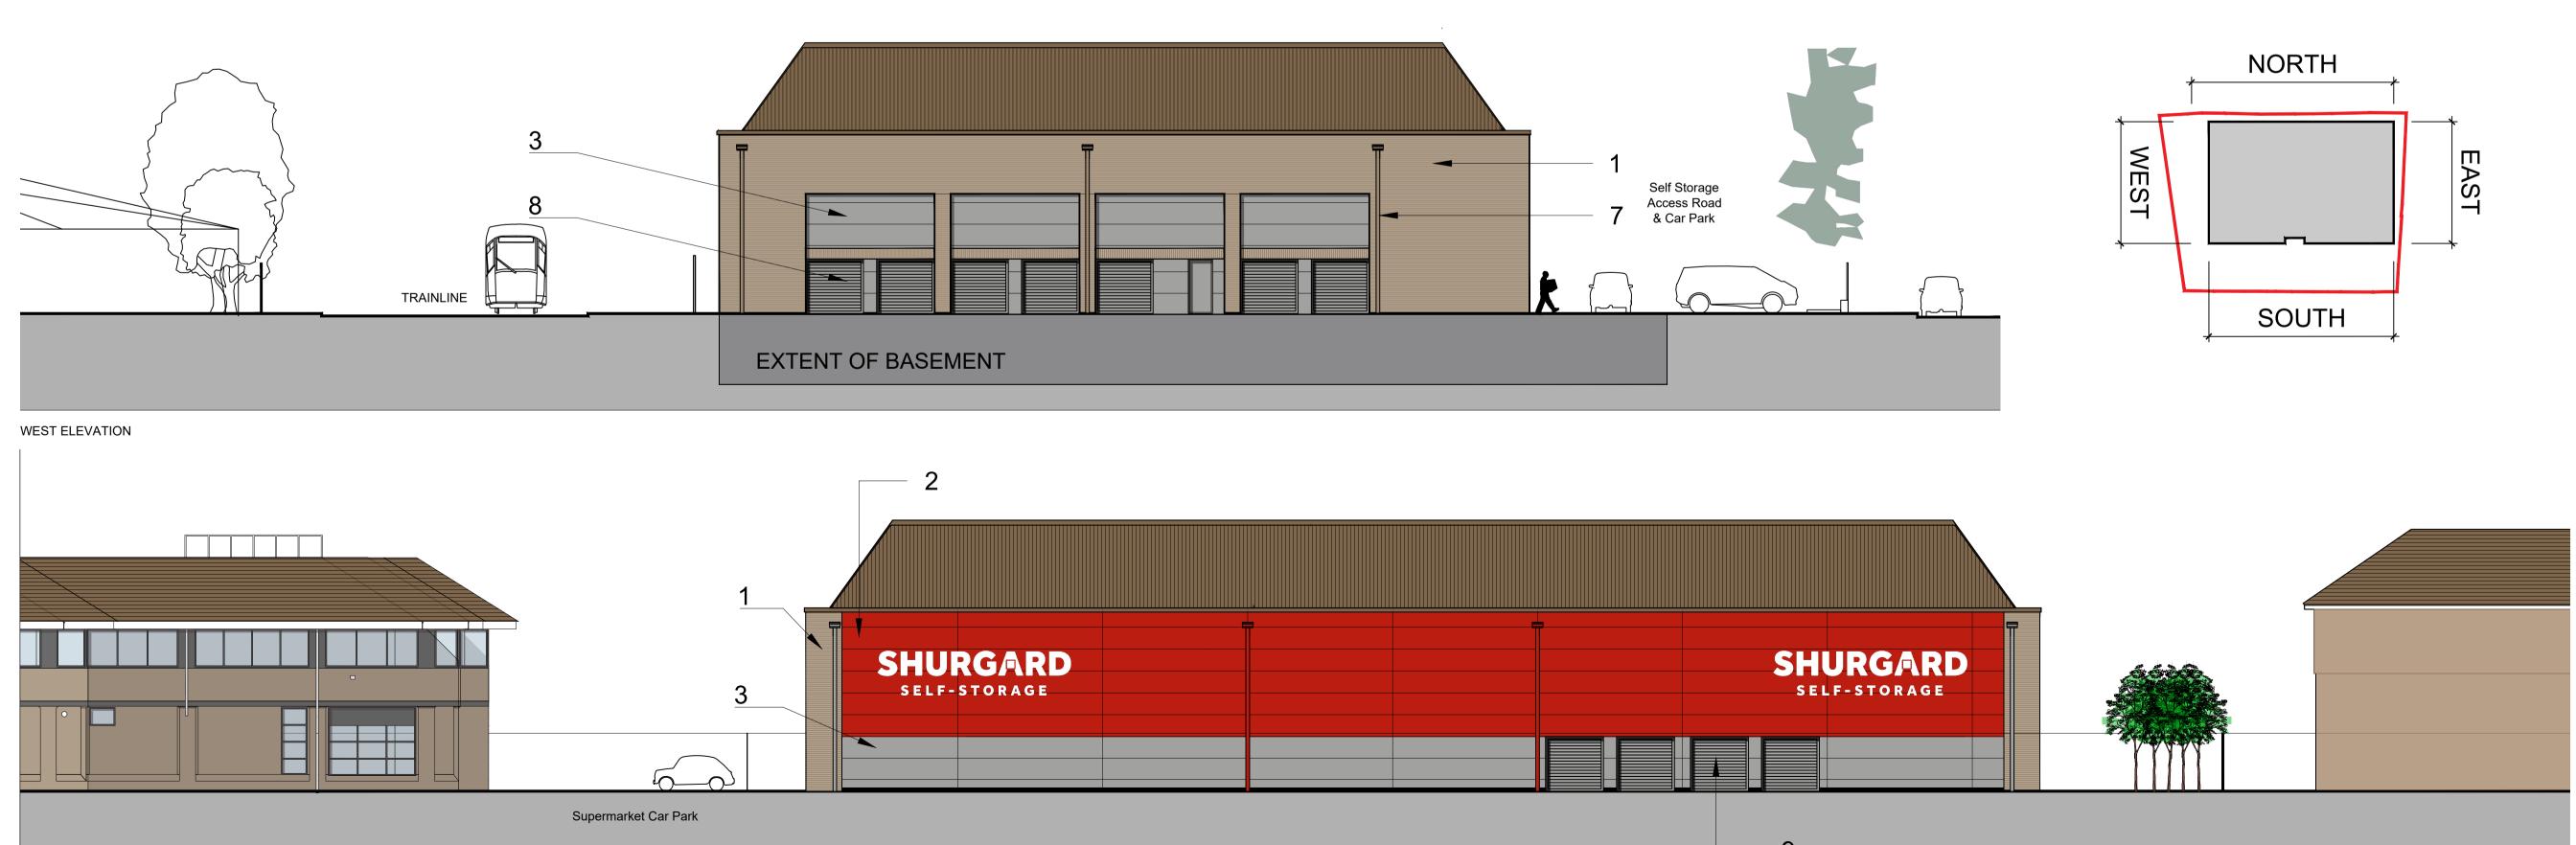

SOUTH ELEVATION TO THE OLDFIELD ROAD

EAST ELEVATION TO WAITROSE CAR PARK

NORTH ELEVATION FROM THE TRAINLINE

**NOTES** 

All levels and dimensions to be checked on site prior to construction / fabrication; report discrepancies immediately. Do not scale dimensions from this drawings.

#### 1 - FACING BRICK:

IBSTOCK:Ivanhole cream original 0054 Facing Brick Slipp Cladding System on 220mm thk Kingspan KS1100CS Karrier panel secure to perimeter beams.

Brick style: London Stock Brick Colour: Buff

#### 2 - FLAT METAL COMPOSITE WALL CLADDING PANEL:

KINGSPAN QUADCORE ARCHITECTURAL WALL PANELS KS1000FL Longspan [150mm thk. to be confirmed by Cladding contractor] To achieve 60mins Fire Rating - (where illustrated) Colour: Traffic Red - RAL3020

#### 3 - PROFILLED METAL COMPOSITE SYSTEM:

KINGSPAN QUADCORE ARCHITECTURAL WALL PANELS KS1000LV Vertically applied Longspan [120mm thk to be confirmed by Cladding contractor]

#### 4 - CURTAIN WALLING Principlal Elevation:

Proprietary double glazed curtain walling Fenestration Colour: Traffic Red - RAL 3020

### 6 - SHURGARD SIGNAGE:

Vinyl lettering applied to Brick Size & Colour: Extra small (black) to south facade Small (black) to North facade Bespoke white (smaller < XS) to east facade

### 7 - RWP'S & GUTTERS:

Proposed to be new ppc aluminium. Colour to match colour of walls.

## 8 - ACCESS ROLLER SHUTTER DOORS:

Proprietary PPC steel security shutters. Colour: Traffic Red - RAL 3020