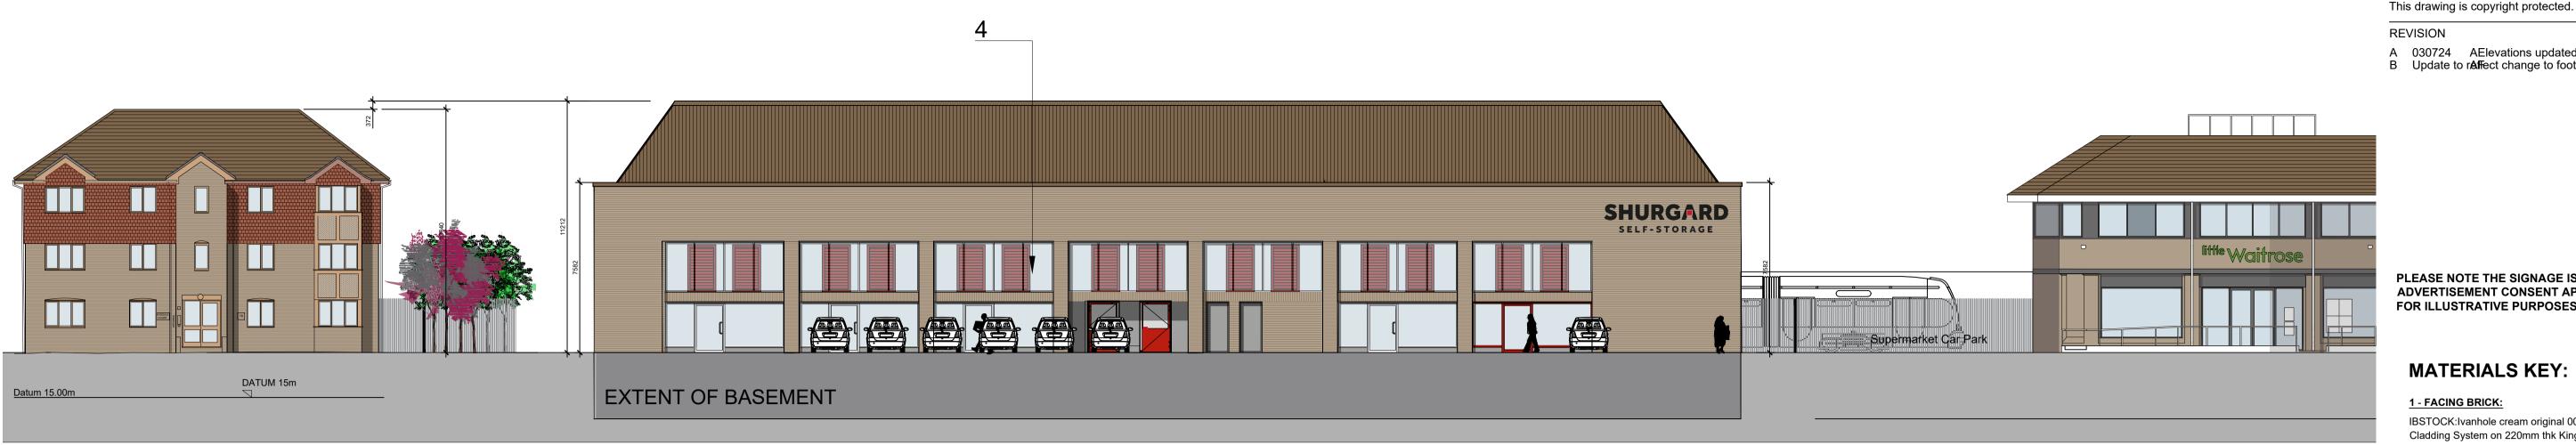

SOUTH ELEVATION TO THE OLDFIELD ROAD

EAST ELEVATION TO WAITROSE CAR PARK

NORTH ELEVATION FROM THE TRAINLINE

**NOTES** 

All levels and dimensions to be checked on site prior to construction / fabrication; report discrepancies immediately. Do not scale dimensions from this drawings.

REVISION

A 030724 AElevations updated

B Update to rAffect change to footprint

ORIGINAL A1

PLEASE NOTE THE SIGNAGE IS SUBJECT TO A SEPARATE ADVERTISEMENT CONSENT APPLICATION, AND IS SHOW FOR ILLUSTRATIVE PURPOSES ONLY.

### 6 - SHURGARD SIGNAGE:

Vinyl lettering applied to Brick Size & Colour: Extra small (black) to south facade Small (black) to North facade Bespoke white (smaller < XS) to east facade