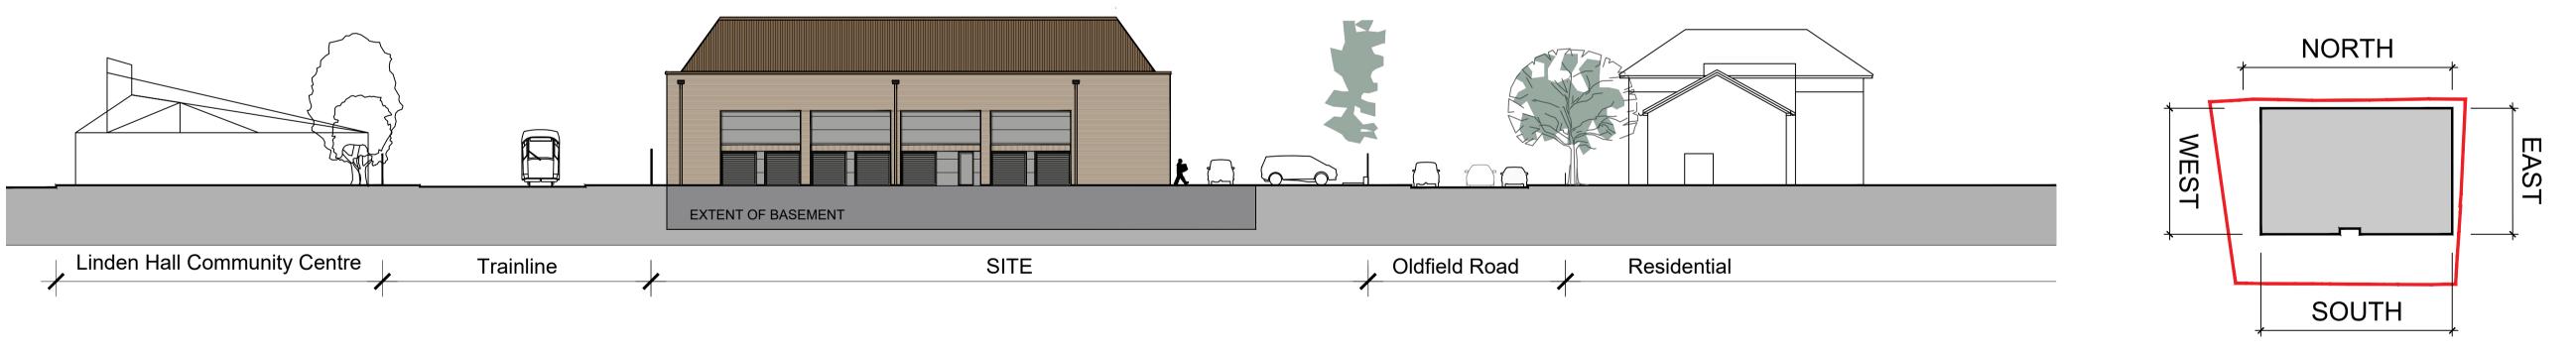

## EAST ELEVATION TO WAITROSE CAR PARK

WEST ELEVATION

NORTH ELEVATION FROM THE TRAINLINE

NOTES

All levels and dimensions to be checked on site prior to construction / fabrication; report discrepancies immediately. Do not scale dimensions from this drawings.