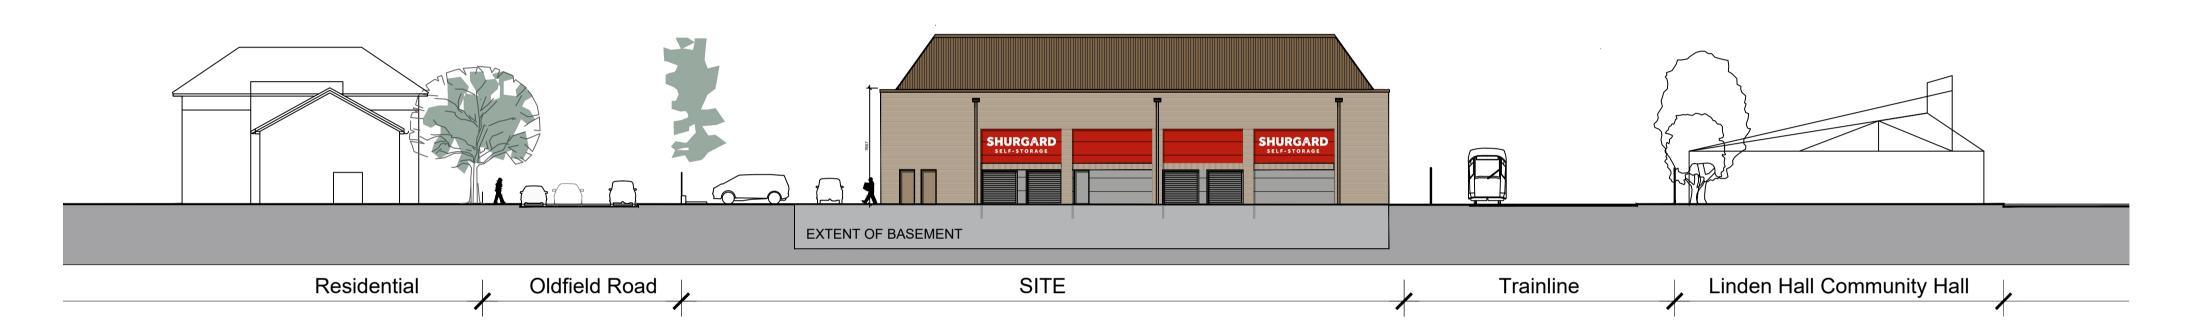

## SOUTH ELEVATION TO THE OLDFIELD ROAD



## EAST ELEVATION TO WAITROSE CAR PARK



WEST ELEVATION



NORTH ELEVATION FROM THE TRAINLINE

NOTES

All levels and dimensions to be checked on site prior to construction / fabrication; report discrepancies immediately. Do not scale dimensions from this drawings.

ORIGINAL A1

REVISION

This drawing is copyright protected.

A 030724 Building height updated AF
B 130724 Update to reflect Building footprint amediaments



## **PLANNING**

CHECKED DRAWN 1:250@A1MAR'24 AF DA

PROJECT

SCALE 1:250

Shurgard Oldfield Road

Hampton: TW12 2HR

DRAWING

**Contextual Elevations** As Proposed



10 MONTROSE STREET GLASGOW G1 1RE

t 0141 229 7575 www.360architecture.com

DRAWING No.

23053GA-D-008B