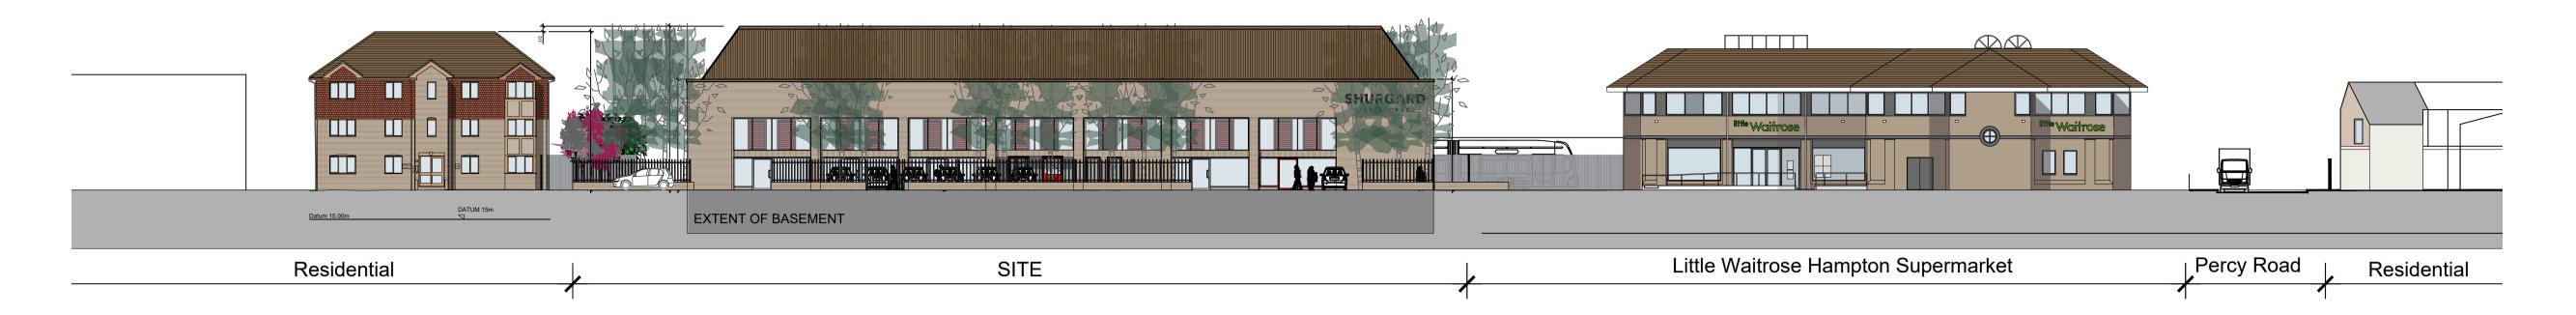

## EAST ELEVATION TO WAITROSE CAR PARK

WEST ELEVATION

NORTH ELEVATION FROM THE TRAINLINE

NOTES

All levels and dimensions to be checked on site prior to construction / fabrication; report discrepancies immediately. Do not scale dimensions from this drawings.