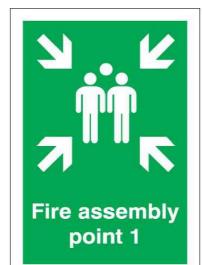

DATE

MAR'24

SCALE 1:250

FIRE ASSEMBLY POINT

**PLANNING** 

DRAWN

ΑF

CHECKED

Stair notes added AF
Add info added. A3 TO A2 AF
BUILDING FOOTPRINT UPDATED AF

ORIGINAL A2

GLASGOW t 0141 229 7575 G1 1RE www.360architecture.com

DRAWING No. 23053GA\_D\_012C

FIRE ASSEMBLY POINT [exterior] Secured to boundary fence.