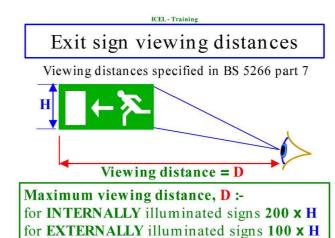

The emergency lighting installation shall comply with BS 5266: 2016.

Fire Exit - Double Sided (Running Man & Arrow Right / Left)

Fire Exit - Double Sided (Running Man & Arrow)

Fire Exit - Single Sided (Running Man & ArrowLeft)