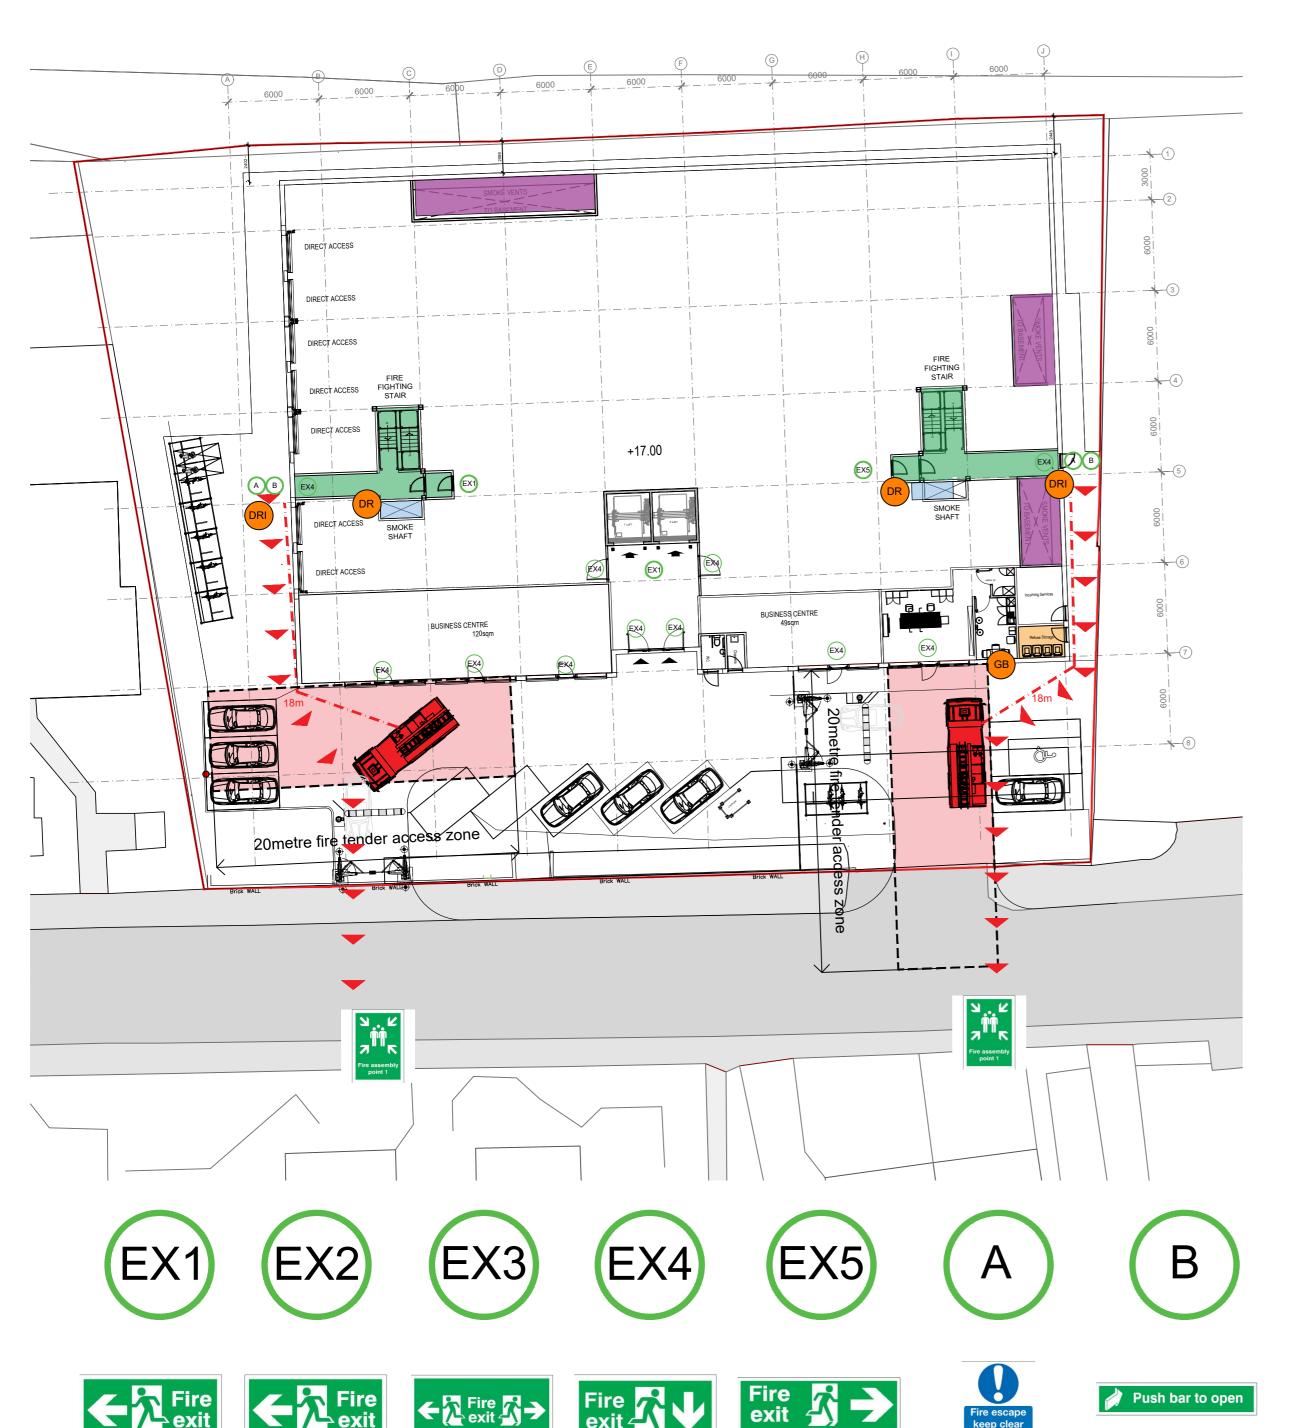

SCALE

1:250

NOTES

REVISION

A 120324 B 120724 C 130724

<u>K E Y</u>

FIRE TENDER PARKING ZONE

FIRE ESCAPE STAIRS

SMOKE VENTS TO BASEMENT 2.5% of basement floor area SMOKE SHAFT - Min 3sqm

DISTANCE TO DRY RISER

FROM TENDER - MAX 18M

DRY RISER INLET

Emergency Escape

FIRE HYDRANT

Site boundary

0 2 4 6 8 10m

DATE

MAR'24

SCALE 1:250

FIRE ASSEMBLY POINT

**PLANNING** 

DRAWN

ΑF

CHECKED

DA

**GERDA BOX** 

All levels and dimensions to be checked on site prior to

Do not scale dimensions from this drawings.

This drawing is copyright protected.

construction / fabrication; report discrepancies immediately

Stair notes added AF
Add info added. A3 TO A2 AF
BUILDING FOOTPRINT UPDATED AF

ORIGINAL A2

GLASGOW t 0141 229 7575 G1 1RE www.360architecture.com

DRAWING No. 23053GA\_D\_012C

FIRE ASSEMBLY POINT [exterior] Secured to boundary fence.