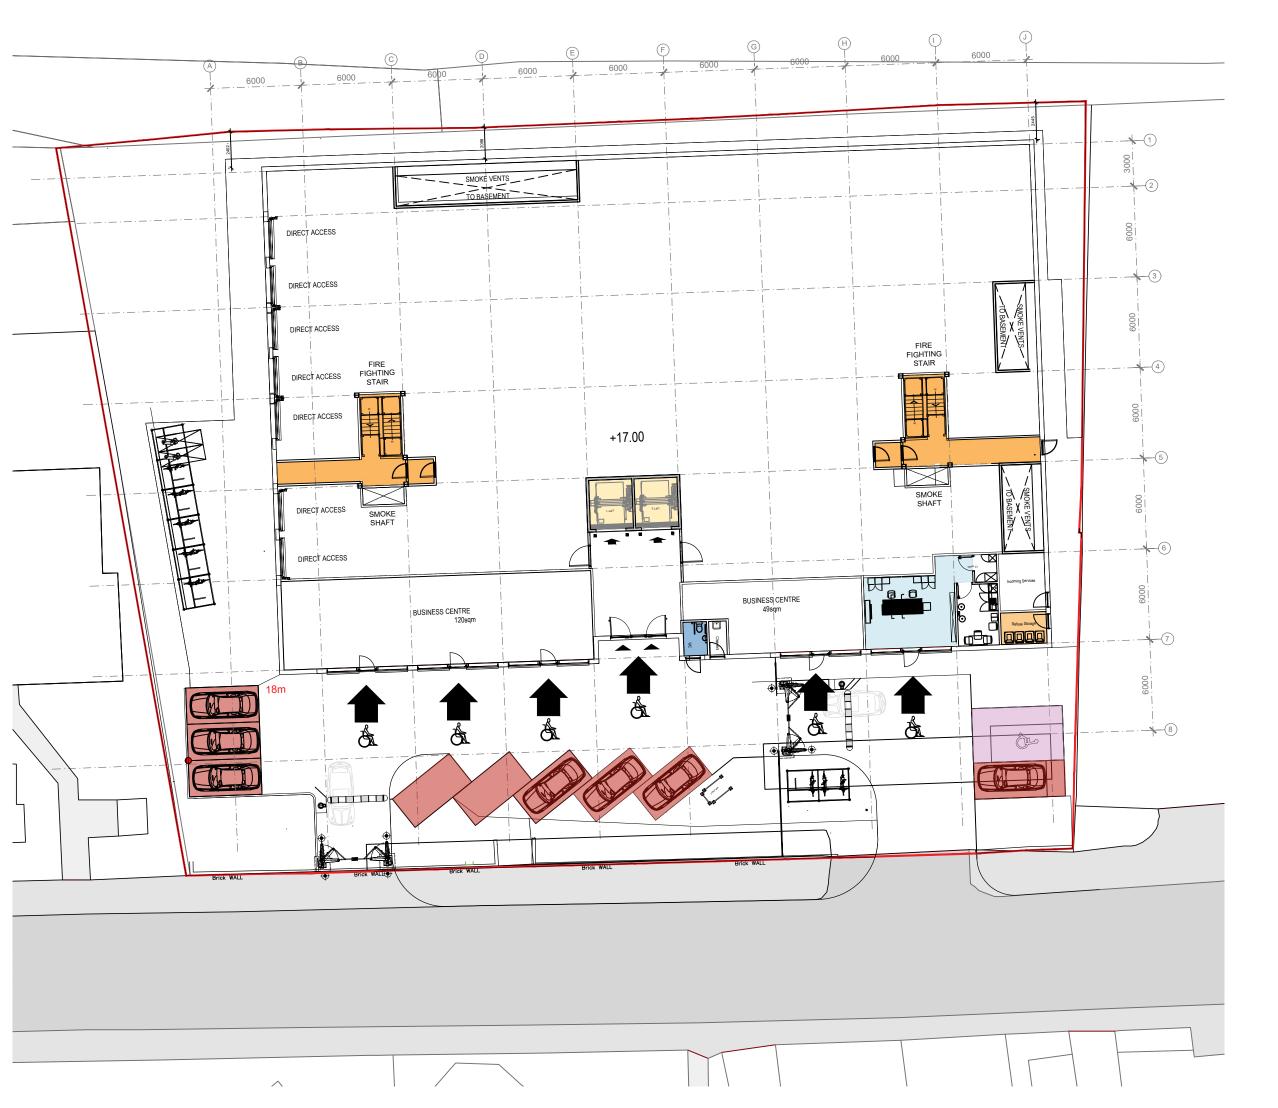

REVISION

A 120324 Stair Notes added B 130724 Building footprint updated

KEY:

SHURGARD Parking Bays

SHURGARD Accessible Parking Bay

3.5T Vehicle

Customer Shop

**Customer Lifts** 

Stair Cores Accessible WC

Public Footpath

Level Access Routes

Level Access Routes 1:21 Gradient

Site boundary

SCALE 1:250

2 4 6 8 10m

## **PLANNING**

SCALE DATE DRAWN

1:250@A3 MAR'24 ΑF

PROJECT

Shurgard Oldfield Road Hampton

DRAWING

Acessibility Plan As Proposed

10 MONTROSE STREET GLASGOW G1 1RE