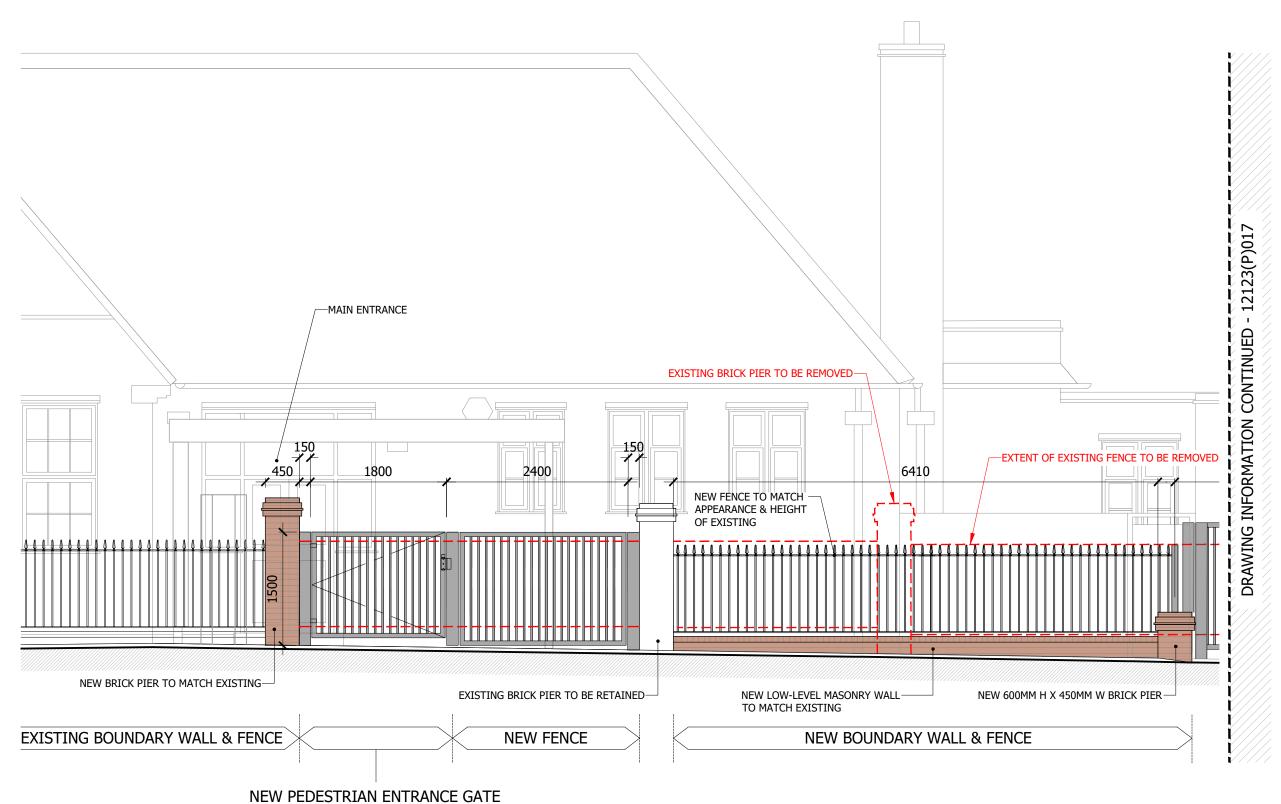

## Client: The School Governors

Project address: Nelson Primary School Nelson Road, Whitton, Twickenham TW2 7BU

Job title: Safeguarding

Street Scene Elevation (Nelson Rd) As Proposed - 2 of 2

| Scale: 1:50@A3 | Drawn: CW   |
|----------------|-------------|
| Date: May 2024 | Checked: HL |
| Drawing No:    | Rev:        |
| 12123(P)018    |             |